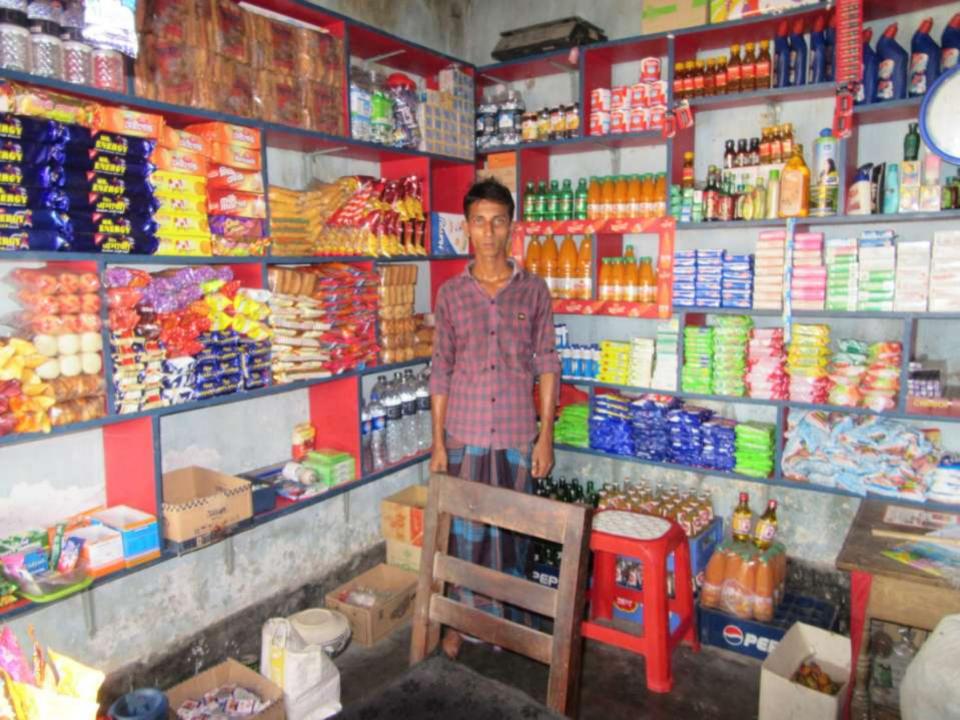

| Proposed Nobin Udyokta Business Info                 |   |                                                                                                                                                                                                                                                                                                                                                                |  |
|------------------------------------------------------|---|----------------------------------------------------------------------------------------------------------------------------------------------------------------------------------------------------------------------------------------------------------------------------------------------------------------------------------------------------------------|--|
| Business Name                                        | : | FEROZ STORE                                                                                                                                                                                                                                                                                                                                                    |  |
| Location                                             | : | Shekhahar Bus stand, Kahalu, Bogra                                                                                                                                                                                                                                                                                                                             |  |
| Total Investment in BDT                              | : | BDT 2,30,000/-                                                                                                                                                                                                                                                                                                                                                 |  |
| Financing                                            | : | Self BDT 1,30,000/-(from existing business) 57%<br>Required Investment BDT 1,00,000/-(as equity) 43%                                                                                                                                                                                                                                                           |  |
| Present salary/drawings<br>from business (estimates) | : | BDT 5,000/-                                                                                                                                                                                                                                                                                                                                                    |  |
| Proposed Salary                                      | : | BDT 5,000/-                                                                                                                                                                                                                                                                                                                                                    |  |
| Size of shop                                         | : | 10 ft x 15 ft= 150 square ft                                                                                                                                                                                                                                                                                                                                   |  |
| Security of the shop                                 | : | BDT 50,000/-                                                                                                                                                                                                                                                                                                                                                   |  |
| Implementation                                       | : | <ul> <li>The business is planned to be scaled up by investment in existing goods like; Soft drinks, Biscuit etc.</li> <li>Average 15% gain on sale.</li> <li>The business is operating by entrepreneur. Existing no employee.</li> <li>The shop is owned.</li> <li>Collects goods from Bogra, Dupchachia.</li> <li>Agreed grace period is 3 months.</li> </ul> |  |

| Investment Breakdown |          |          |                |  |  |
|----------------------|----------|----------|----------------|--|--|
| Particulars          | Existing | Proposed | Proposed Total |  |  |
| Soft Drinks          | 25,000   | 30,000   | 55,000         |  |  |
| Biscuit              | 28,000   | 30,000   | 58,000         |  |  |
| Cosmetics            | 29,000   | 25,000   | 54,000         |  |  |
| Coil, Pen, Khata etc | 24,000   | 0        | 24,000         |  |  |
| Baby Food            | 20,000   | 15,000   | 35,000         |  |  |
| Others               | 4,000    | 0        | 4,000          |  |  |
| Total                | 130,000  | 100,000  | 230,000        |  |  |