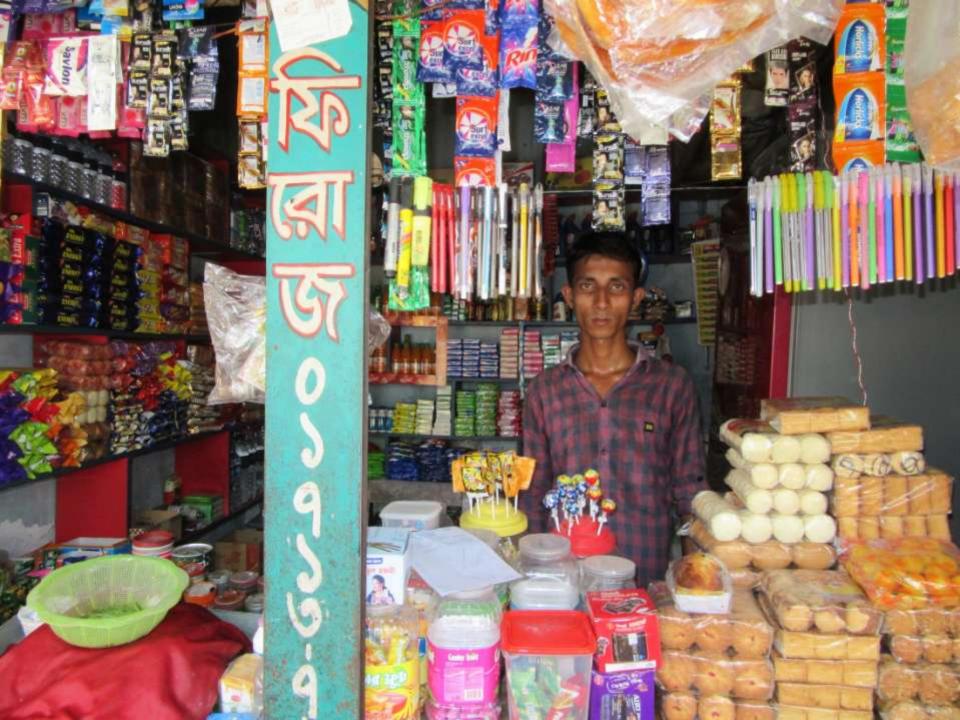

| Proposed Nobin Udyokta Business Info                 |   |                                                                                                                                                                                                                                                                                                                                                                |  |
|------------------------------------------------------|---|----------------------------------------------------------------------------------------------------------------------------------------------------------------------------------------------------------------------------------------------------------------------------------------------------------------------------------------------------------------|--|
| Business Name                                        | : | FEROZ STORE                                                                                                                                                                                                                                                                                                                                                    |  |
| Location                                             | : | Shekhahar Bus stand, Kahalu, Bogra                                                                                                                                                                                                                                                                                                                             |  |
| Total Investment in BDT                              | : | BDT 2,30,000/-                                                                                                                                                                                                                                                                                                                                                 |  |
| Financing                                            | : | Self BDT 1,30,000/-(from existing business) 57%<br>Required Investment BDT 1,00,000/-(as equity) 43%                                                                                                                                                                                                                                                           |  |
| Present salary/drawings<br>from business (estimates) | : | BDT 5,000/-                                                                                                                                                                                                                                                                                                                                                    |  |
| Proposed Salary                                      | : | BDT 5,000/-                                                                                                                                                                                                                                                                                                                                                    |  |
| Size of shop                                         | : | 10 ft x 15 ft= 150 square ft                                                                                                                                                                                                                                                                                                                                   |  |
| Security of the shop                                 | : | BDT 50,000/-                                                                                                                                                                                                                                                                                                                                                   |  |
| Implementation                                       | : | <ul> <li>The business is planned to be scaled up by investment in existing goods like; Soft drinks, Biscuit etc.</li> <li>Average 15% gain on sale.</li> <li>The business is operating by entrepreneur. Existing no employee.</li> <li>The shop is owned.</li> <li>Collects goods from Bogra, Dupchachia.</li> <li>Agreed grace period is 3 months.</li> </ul> |  |

| Investment Breakdown |          |          |                |  |  |
|----------------------|----------|----------|----------------|--|--|
| Particulars          | Existing | Proposed | Proposed Total |  |  |
| Soft Drinks          | 25,000   | 30,000   | 55,000         |  |  |
| Biscuit              | 28,000   | 30,000   | 58,000         |  |  |
| Cosmetics            | 29,000   | 25,000   | 54,000         |  |  |
| Coil, Pen, Khata etc | 24,000   | 0        | 24,000         |  |  |
| Baby Food            | 20,000   | 15,000   | 35,000         |  |  |
| Others               | 4,000    | 0        | 4,000          |  |  |
| Total                | 130,000  | 100,000  | 230,000        |  |  |