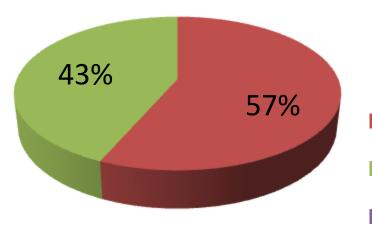

| Proposed Nobin Udyokta Business Info                 |   |                                                                                                                                                                                                                                                                                                                                                                |  |
|------------------------------------------------------|---|----------------------------------------------------------------------------------------------------------------------------------------------------------------------------------------------------------------------------------------------------------------------------------------------------------------------------------------------------------------|--|
| Business Name                                        | : | FEROZ STORE                                                                                                                                                                                                                                                                                                                                                    |  |
| Location                                             | : | Shekhahar Bus stand, Kahalu, Bogra                                                                                                                                                                                                                                                                                                                             |  |
| Total Investment in BDT                              | : | BDT 2,30,000/-                                                                                                                                                                                                                                                                                                                                                 |  |
| Financing                                            | : | Self BDT 1,30,000/-(from existing business) 57%<br>Required Investment BDT 1,00,000/-(as equity) 43%                                                                                                                                                                                                                                                           |  |
| Present salary/drawings<br>from business (estimates) | : | BDT 5,000/-                                                                                                                                                                                                                                                                                                                                                    |  |
| Proposed Salary                                      | : | BDT 5,000/-                                                                                                                                                                                                                                                                                                                                                    |  |
| Size of shop                                         | : | 10 ft x 15 ft= 150 square ft                                                                                                                                                                                                                                                                                                                                   |  |
| Security of the shop                                 | : | BDT 50,000/-                                                                                                                                                                                                                                                                                                                                                   |  |
| Implementation                                       | : | <ul> <li>The business is planned to be scaled up by investment in existing goods like; Soft drinks, Biscuit etc.</li> <li>Average 15% gain on sale.</li> <li>The business is operating by entrepreneur. Existing no employee.</li> <li>The shop is owned.</li> <li>Collects goods from Bogra, Dupchachia.</li> <li>Agreed grace period is 3 months.</li> </ul> |  |