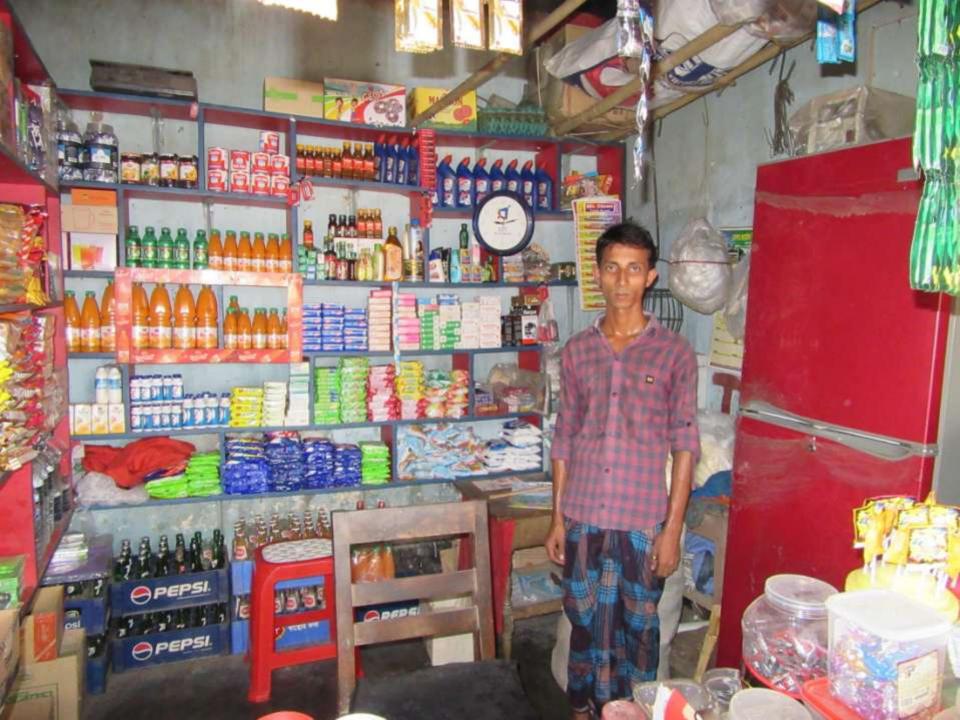

| Proposed Nobin Udyokta Business Info                 |   |                                                                                                                                                                                                                                                                                                                                                                |  |
|------------------------------------------------------|---|----------------------------------------------------------------------------------------------------------------------------------------------------------------------------------------------------------------------------------------------------------------------------------------------------------------------------------------------------------------|--|
| Business Name                                        | : | FEROZ STORE                                                                                                                                                                                                                                                                                                                                                    |  |
| Location                                             | : | Shekhahar Bus stand, Kahalu, Bogra                                                                                                                                                                                                                                                                                                                             |  |
| Total Investment in BDT                              | : | BDT 2,30,000/-                                                                                                                                                                                                                                                                                                                                                 |  |
| Financing                                            | : | Self BDT 1,30,000/-(from existing business) 57%<br>Required Investment BDT 1,00,000/-(as equity) 43%                                                                                                                                                                                                                                                           |  |
| Present salary/drawings<br>from business (estimates) | : | BDT 5,000/-                                                                                                                                                                                                                                                                                                                                                    |  |
| Proposed Salary                                      | : | BDT 5,000/-                                                                                                                                                                                                                                                                                                                                                    |  |
| Size of shop                                         | : | 10 ft x 15 ft= 150 square ft                                                                                                                                                                                                                                                                                                                                   |  |
| Security of the shop                                 | : | BDT 50,000/-                                                                                                                                                                                                                                                                                                                                                   |  |
| Implementation                                       | : | <ul> <li>The business is planned to be scaled up by investment in existing goods like; Soft drinks, Biscuit etc.</li> <li>Average 15% gain on sale.</li> <li>The business is operating by entrepreneur. Existing no employee.</li> <li>The shop is owned.</li> <li>Collects goods from Bogra, Dupchachia.</li> <li>Agreed grace period is 3 months.</li> </ul> |  |