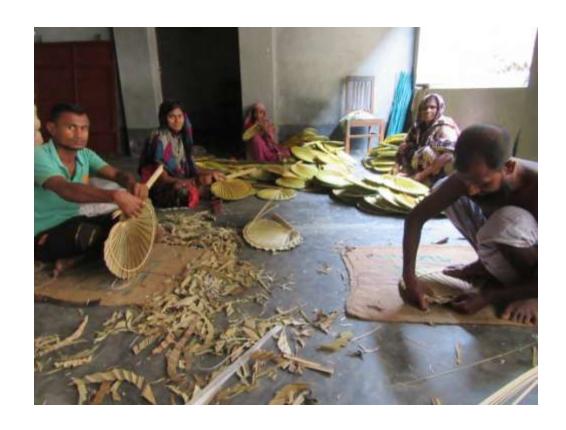

### Proposed NU Business Name: ANOWAR HOSSAIN PAKHAR KARKHANA



Project identification and prepared by: MD. Saidullah, Dupchachia Unit, Bogra

Project verified by: MD Mujaharul Islam



| Brief Bio of The Proposed Nobin Udyokta                                                                                                              |         |                                                                                                                                                                                   |  |  |  |
|------------------------------------------------------------------------------------------------------------------------------------------------------|---------|------------------------------------------------------------------------------------------------------------------------------------------------------------------