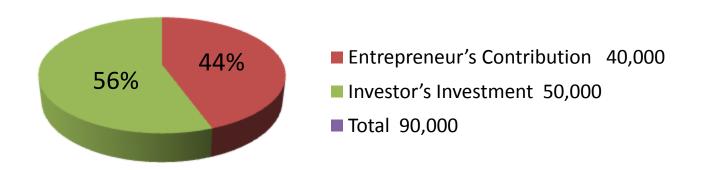

| Proposed Nobin Udyokta Business Info              |   |                                                                                                                                                                                                                                                                                                                                                    |  |
|---------------------------------------------------|---|----------------------------------------------------------------------------------------------------------------------------------------------------------------------------------------------------------------------------------------------------------------------------------------------------------------------------------------------------|--|
| Business Name                                     | : | ANOWAR HOSSAIN PAKHAR KARKHANA                                                                                                                                                                                                                                                                                                                     |  |
| Location                                          | : | JOGIR VOBON, PAIKPARA, KAHALU, BOGURA                                                                                                                                                                                                                                                                                                              |  |
| Total Investment in BDT                           | : | BDT 90,000                                                                                                                                                                                                                                                                                                                                         |  |
| Financing                                         | : | Self BDT 40,000(from existing business) 44% Required Investment BDT 50,000(as equity) 56%                                                                                                                                                                                                                                                          |  |
| Present salary/drawings from business (estimates) | : | BDT 5,000                                                                                                                                                                                                                                                                                                                                          |  |
| Proposed Salary                                   | : | BDT 5,000                                                                                                                                                                                                                                                                                                                                          |  |
| Size of shop                                      | : | 10ft x 15.ft= 150 square ft                                                                                                                                                                                                                                                                                                                        |  |
| Security of the shop                              | : | -                                                                                                                                                                                                                                                                                                                                                  |  |
| Implementation                                    | : | <ul> <li>The business is planned to be scaled up by investment in existing goods like Bamboo, palm leaf.</li> <li>Average 50% gain on sales</li> <li>The business is operating by entrepreneur. Existing 3 employees</li> <li>The shop is rent.</li> <li>Collects goods from rajshahi, Nowga.</li> <li>Agreed grace period is 3 months.</li> </ul> |  |

| Investment Breakdown |          |          |       |  |
|----------------------|----------|----------|-------|--|
| Particulars          | Existing | Proposed | Total |  |
| Palm leaf            | 30,000   | 40000    | 70000 |  |
| Bamboo               | 8,000    | 8,000    | 16000 |  |
| Colour Burnish       | 2,000    | 2000     | 4000  |  |
|                      | 40,000   | 50,000   | 90000 |  |