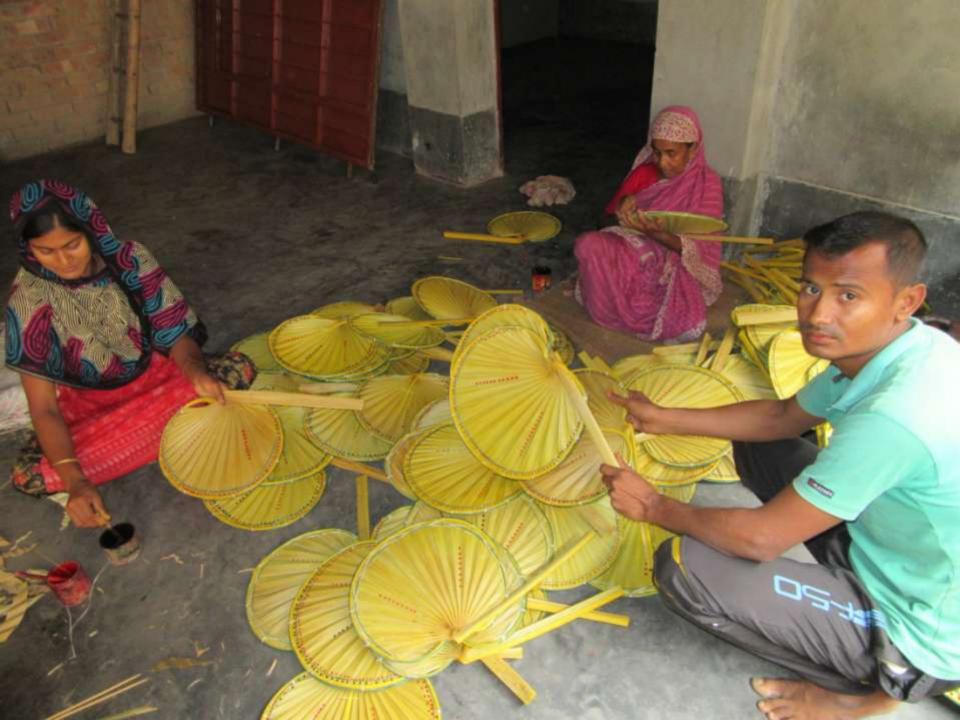

| Proposed Nobin Udyokta Business Info              |   |                                                                                                                                                                                                                                                                                                                                                    |  |
|---------------------------------------------------|---|----------------------------------------------------------------------------------------------------------------------------------------------------------------------------------------------------------------------------------------------------------------------------------------------------------------------------------------------------|--|
| Business Name                                     | : | ANOWAR HOSSAIN PAKHAR KARKHANA                                                                                                                                                                                                                                                                                                                     |  |
| Location                                          | : | JOGIR VOBON, PAIKPARA, KAHALU, BOGURA                                                                                                                                                                                                                                                                                                              |  |
| Total Investment in BDT                           | : | BDT 90,000                                                                                                                                                                                                                                                                                                                                         |  |
| Financing                                         | : | Self BDT 40,000(from existing business) 44% Required Investment BDT 50,000(as equity) 56%                                                                                                                                                                                                                                                          |  |
| Present salary/drawings from business (estimates) | : | BDT 5,000                                                                                                                                                                                                                                                                                                                                          |  |
| Proposed Salary                                   | : | BDT 5,000                                                                                                                                                                                                                                                                                                                                          |  |
| Size of shop                                      | : | 10ft x 15.ft= 150 square ft                                                                                                                                                                                                                                                                                                                        |  |
| Security of the shop                              | : | -                                                                                                                                                                                                                                                                                                                                                  |  |
| Implementation                                    | : | <ul> <li>The business is planned to be scaled up by investment in existing goods like Bamboo, palm leaf.</li> <li>Average 50% gain on sales</li> <li>The business is operating by entrepreneur. Existing 3 employees</li> <li>The shop is rent.</li> <li>Collects goods from rajshahi, Nowga.</li> <li>Agreed grace period is 3 months.</li> </ul> |  |

## Strength

Employment: Self: 01 Family:0 Others:03

Experience & Skill: 16 Years

Quality goods & services;

Skill and experience;