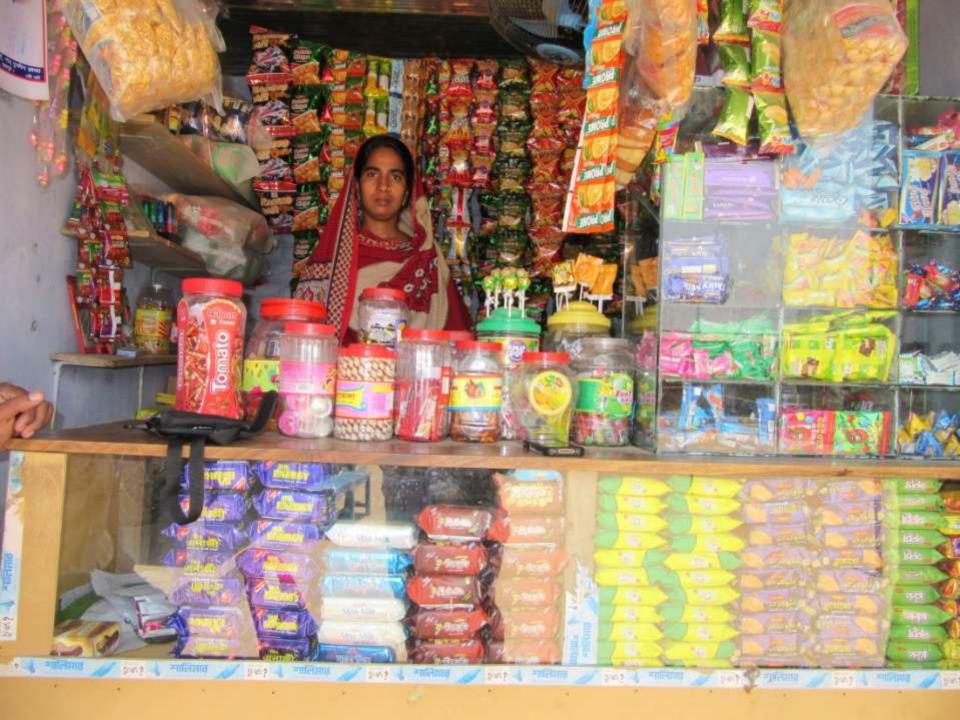

| Proposed Nobin Udyokta Business Info                 |    |                                                                                                                                                                                                                                                                                                                                                      |  |
|------------------------------------------------------|----|------------------------------------------------------------------------------------------------------------------------------------------------------------------------------------------------------------------------------------------------------------------------------------------------------------------------------------------------------|--|
| Business Name                                        | :  | MS SIFAT TRADERS                                                                                                                                                                                                                                                                                                                                     |  |
| Location                                             | :  | Nowdapara, Seruya, Bottola                                                                                                                                                                                                                                                                                                                           |  |
| Total Investment in BDT                              | •• | BDT 70,000/-                                                                                                                                                                                                                                                                                                                                         |  |
| Financing                                            | •  | Self BDT 20,000/-(from existing business) 29%<br>Required Investment BDT 50,000/-(as equity) 71%                                                                                                                                                                                                                                                     |  |
| Present salary/drawings<br>from business (estimates) | :  | BDT 3,000/-                                                                                                                                                                                                                                                                                                                                          |  |
| Proposed Salary                                      | :  | BDT 3,000/-                                                                                                                                                                                                                                                                                                                                          |  |
| Size of shop                                         | :  | 6ft x 6ft= 36 square ft                                                                                                                                                                                                                                                                                                                              |  |
| Security of the shop                                 | :  | -                                                                                                                                                                                                                                                                                                                                                    |  |
| Implementation                                       | •• | <ul> <li>The business is planned to be scaled up by investment in existing goods like; Biscuit, rice, oil etc.</li> <li>Average 20% gain on sale.</li> <li>The business is operating by entrepreneur. Existing no employees.</li> <li>The shop is rented.</li> <li>Collects goods from Sherpur.</li> <li>Agreed grace period is 3 months.</li> </ul> |  |

| Existing Business (BDT)           |       |         |         |  |
|-----------------------------------|-------|---------|---------|--|
| Particular                        | Daily | Monthly | Yearly  |  |
| Revenue (sales)                   |       |         |         |  |
| Confectionery Item                | 1,500 | 45,000  | 540,000 |  |
| Total Sales (A)                   | 1,500 | 45,000  | 540,000 |  |
| Less. Variable Expense            |       |         |         |  |
| Confectionery Item                | 1,275 | 38,250  | 459,000 |  |
| Total variable Expense (B)        | 1,275 | 38,250  | 459,000 |  |
| Contribution Margin (CM) [C=(A-B) | 225   | 6,750   | 81,000  |  |
| Less. Fixed Expense               |       |         |         |  |
| Rent                              |       | 800     | 9,600   |  |
| Electricity Bill                  |       | 100     | 1,200   |  |
| Mobile Bill                       |       | 100     | 1,200   |  |
| Salary (self)                     |       | 3,000   | 36,000  |  |
| Transportation                    |       | 100     | 1,200   |  |
| Entertainment                     |       | 50      | 600     |  |
| Total fixed Cost (D)              |       | 4,150   | 12,000  |  |
| Net Profit (E) [C-D)              |       | 2,600   | 69,000  |  |