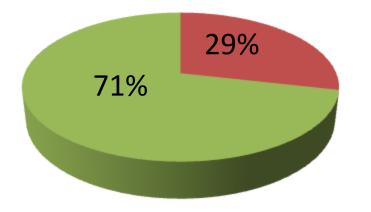

| Proposed Nobin Udyokta Business Info                 |    |                                                                                                                                                                                                                                                                                                                                                      |  |
|------------------------------------------------------|----|------------------------------------------------------------------------------------------------------------------------------------------------------------------------------------------------------------------------------------------------------------------------------------------------------------------------------------------------------|--|
| Business Name                                        | :  | MS SIFAT TRADERS                                                                                                                                                                                                                                                                                                                                     |  |
| Location                                             | :  | Nowdapara, Seruya, Bottola                                                                                                                                                                                                                                                                                                                           |  |
| Total Investment in BDT                              | •• | BDT 70,000/-                                                                                                                                                                                                                                                                                                                                         |  |
| Financing                                            | •  | Self BDT 20,000/-(from existing business) 29%<br>Required Investment BDT 50,000/-(as equity) 71%                                                                                                                                                                                                                                                     |  |
| Present salary/drawings<br>from business (estimates) | :  | BDT 3,000/-                                                                                                                                                                                                                                                                                                                                          |  |
| Proposed Salary                                      | :  | BDT 3,000/-                                                                                                                                                                                                                                                                                                                                          |  |
| Size of shop                                         | :  | 6ft x 6ft= 36 square ft                                                                                                                                                                                                                                                                                                                              |  |
| Security of the shop                                 | :  | -                                                                                                                                                                                                                                                                                                                                                    |  |
| Implementation                                       | •• | <ul> <li>The business is planned to be scaled up by investment in existing goods like; Biscuit, rice, oil etc.</li> <li>Average 20% gain on sale.</li> <li>The business is operating by entrepreneur. Existing no employees.</li> <li>The shop is rented.</li> <li>Collects goods from Sherpur.</li> <li>Agreed grace period is 3 months.</li> </ul> |  |