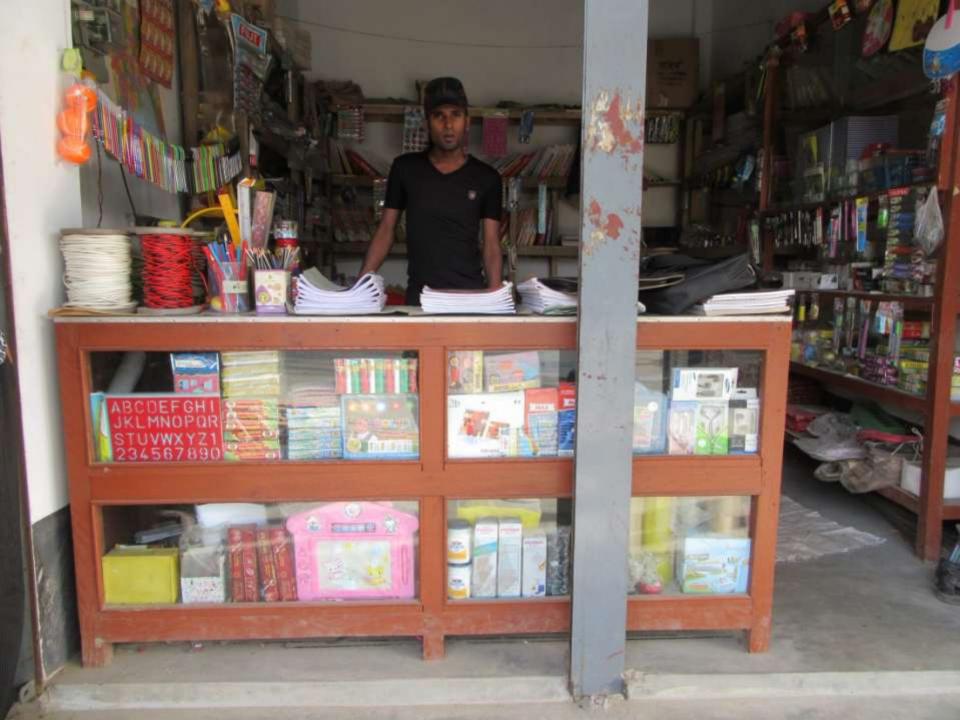

| Proposed Nobin Udyokta Business Info                 |   |                                                                                                                                                                                                                                                                                                                                                 |  |
|------------------------------------------------------|---|-------------------------------------------------------------------------------------------------------------------------------------------------------------------------------------------------------------------------------------------------------------------------------------------------------------------------------------------------|--|
| Business Name                                        | : | MS BROTHERS BOI GHOR & STESONARIES                                                                                                                                                                                                                                                                                                              |  |
| Location                                             | : | Saiful Market , Garidoho Bajar                                                                                                                                                                                                                                                                                                                  |  |
| Total Investment in BDT                              | : | BDT 245,000/-                                                                                                                                                                                                                                                                                                                                   |  |
| Financing                                            | : | Self BDT 175,000/-(from existing business) 71%<br>Required Investment BDT 70,000/-(as equity) 29%                                                                                                                                                                                                                                               |  |
| Present salary/drawings<br>from business (estimates) | : | BDT 5,000/-                                                                                                                                                                                                                                                                                                                                     |  |
| Proposed Salary                                      | : | BDT 5,000/-                                                                                                                                                                                                                                                                                                                                     |  |
| Size of shop                                         | : | 10 ft x 08 ft= 80 square ft                                                                                                                                                                                                                                                                                                                     |  |
| Security of the shop                                 | : | -                                                                                                                                                                                                                                                                                                                                               |  |
| Implementation                                       | : | <ul> <li>The business is planned to be scaled up by investment in existing goods like; Stationary Item etc.</li> <li>Average 20% gain on sale.</li> <li>The business is operating by entrepreneur. Existing no employees.</li> <li>The shop is rented.</li> <li>Collects goods from Bogra.</li> <li>Agreed grace period is 3 months.</li> </ul> |  |

## **FAMILY PICTURE**