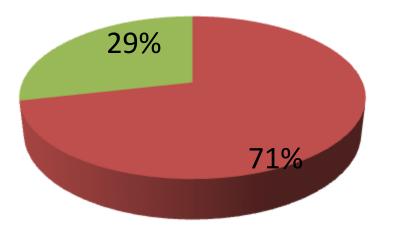

| Proposed Nobin Udyokta Business Info                 |   |                                                                                                                                                                                                                                                                                                                                                 |  |
|------------------------------------------------------|---|-------------------------------------------------------------------------------------------------------------------------------------------------------------------------------------------------------------------------------------------------------------------------------------------------------------------------------------------------|--|
| Business Name                                        | : | MS BROTHERS BOI GHOR & STESONARIES                                                                                                                                                                                                                                                                                                              |  |
| Location                                             | : | Saiful Market , Garidoho Bajar                                                                                                                                                                                                                                                                                                                  |  |
| Total Investment in BDT                              | : | BDT 245,000/-                                                                                                                                                                                                                                                                                                                                   |  |
| Financing                                            | : | Self BDT 175,000/-(from existing business) 71%<br>Required Investment BDT 70,000/-(as equity) 29%                                                                                                                                                                                                                                               |  |
| Present salary/drawings<br>from business (estimates) | : | BDT 5,000/-                                                                                                                                                                                                                                                                                                                                     |  |
| Proposed Salary                                      | : | BDT 5,000/-                                                                                                                                                                                                                                                                                                                                     |  |
| Size of shop                                         | : | 10 ft x 08 ft= 80 square ft                                                                                                                                                                                                                                                                                                                     |  |
| Security of the shop                                 | : | -                                                                                                                                                                                                                                                                                                                                               |  |
| Implementation                                       | : | <ul> <li>The business is planned to be scaled up by investment in existing goods like; Stationary Item etc.</li> <li>Average 20% gain on sale.</li> <li>The business is operating by entrepreneur. Existing no employees.</li> <li>The shop is rented.</li> <li>Collects goods from Bogra.</li> <li>Agreed grace period is 3 months.</li> </ul> |  |