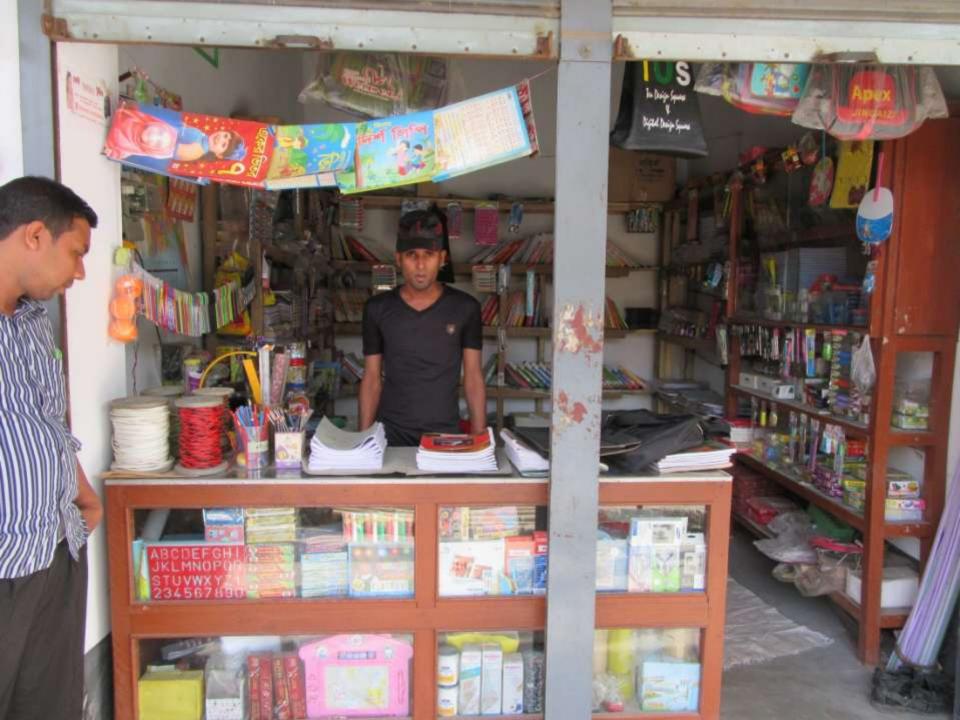

| Proposed Nobin Udyokta Business Info                 |   |                                                                                                                                                                                                                                                                                                                                                 |  |
|------------------------------------------------------|---|-------------------------------------------------------------------------------------------------------------------------------------------------------------------------------------------------------------------------------------------------------------------------------------------------------------------------------------------------|--|
| Business Name                                        | : | MS BROTHERS BOI GHOR & STESONARIES                                                                                                                                                                                                                                                                                                              |  |
| Location                                             | : | Saiful Market , Garidoho Bajar                                                                                                                                                                                                                                                                                                                  |  |
| Total Investment in BDT                              | : | BDT 245,000/-                                                                                                                                                                                                                                                                                                                                   |  |
| Financing                                            | : | Self BDT 175,000/-(from existing business) 71%<br>Required Investment BDT 70,000/-(as equity) 29%                                                                                                                                                                                                                                               |  |
| Present salary/drawings<br>from business (estimates) | : | BDT 5,000/-                                                                                                                                                                                                                                                                                                                                     |  |
| Proposed Salary                                      | : | BDT 5,000/-                                                                                                                                                                                                                                                                                                                                     |  |
| Size of shop                                         | : | 10 ft x 08 ft= 80 square ft                                                                                                                                                                                                                                                                                                                     |  |
| Security of the shop                                 | : | -                                                                                                                                                                                                                                                                                                                                               |  |
| Implementation                                       | : | <ul> <li>The business is planned to be scaled up by investment in existing goods like; Stationary Item etc.</li> <li>Average 20% gain on sale.</li> <li>The business is operating by entrepreneur. Existing no employees.</li> <li>The shop is rented.</li> <li>Collects goods from Bogra.</li> <li>Agreed grace period is 3 months.</li> </ul> |  |

# Strength

Employment: Self: 01 Family:0 Others:0 Experience & Skill : 03 Years Quality goods & services; Skill and experience;