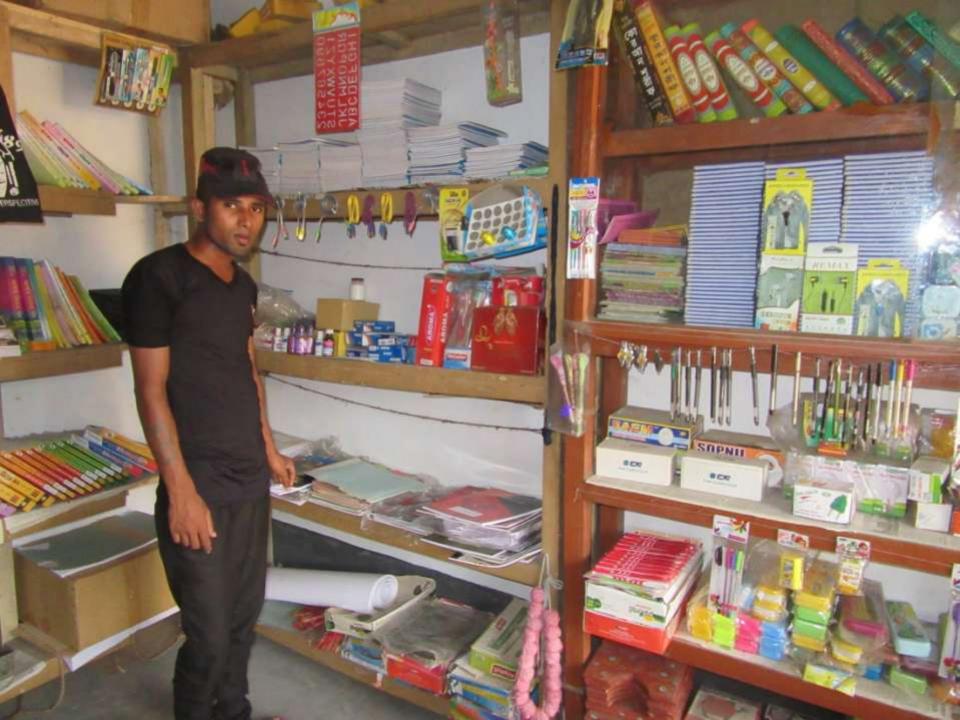

| Proposed Nobin Udyokta Business Info                 |   |                                                                                                                                                                                                                                                                                                                                                 |  |
|------------------------------------------------------|---|-------------------------------------------------------------------------------------------------------------------------------------------------------------------------------------------------------------------------------------------------------------------------------------------------------------------------------------------------|--|
| Business Name                                        | : | MS BROTHERS BOI GHOR & STESONARIES                                                                                                                                                                                                                                                                                                              |  |
| Location                                             | : | Saiful Market , Garidoho Bajar                                                                                                                                                                                                                                                                                                                  |  |
| Total Investment in BDT                              | : | BDT 245,000/-                                                                                                                                                                                                                                                                                                                                   |  |
| Financing                                            | : | Self BDT 175,000/-(from existing business) 71%<br>Required Investment BDT 70,000/-(as equity) 29%                                                                                                                                                                                                                                               |  |
| Present salary/drawings<br>from business (estimates) | : | BDT 5,000/-                                                                                                                                                                                                                                                                                                                                     |  |
| Proposed Salary                                      | : | BDT 5,000/-                                                                                                                                                                                                                                                                                                                                     |  |
| Size of shop                                         | : | 10 ft x 08 ft= 80 square ft                                                                                                                                                                                                                                                                                                                     |  |
| Security of the shop                                 | : | -                                                                                                                                                                                                                                                                                                                                               |  |
| Implementation                                       | : | <ul> <li>The business is planned to be scaled up by investment in existing goods like; Stationary Item etc.</li> <li>Average 20% gain on sale.</li> <li>The business is operating by entrepreneur. Existing no employees.</li> <li>The shop is rented.</li> <li>Collects goods from Bogra.</li> <li>Agreed grace period is 3 months.</li> </ul> |  |

## **FAMILY PICTURE**