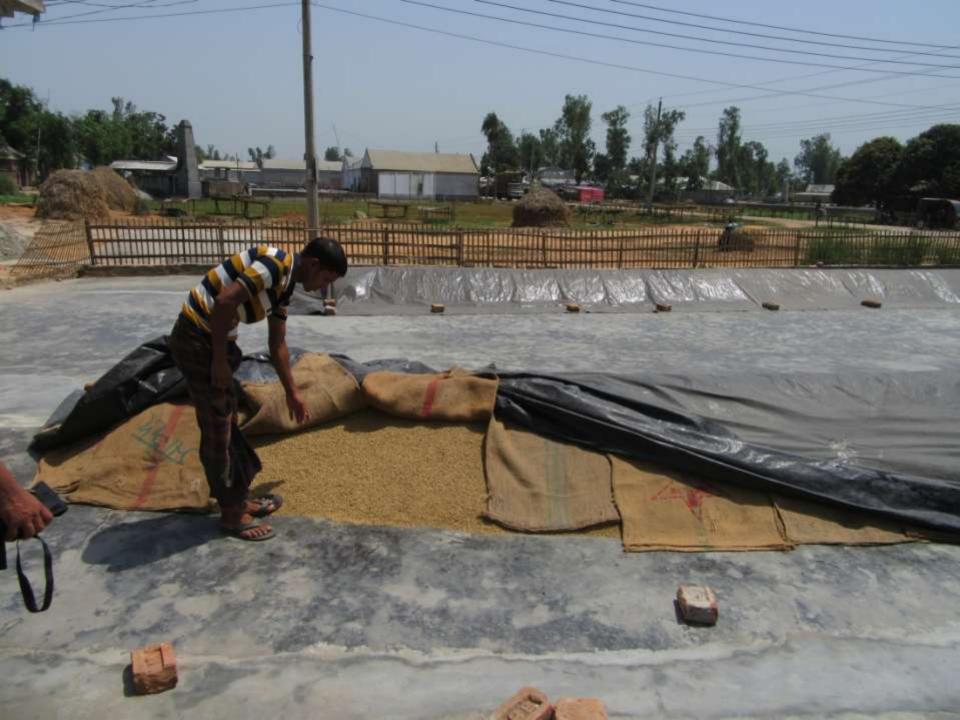

| Proposed Nobin Udyokta Business Info                 |   |                                                                                                                                                                                                                                                                                                                                                    |  |
|------------------------------------------------------|---|----------------------------------------------------------------------------------------------------------------------------------------------------------------------------------------------------------------------------------------------------------------------------------------------------------------------------------------------------|--|
| Business Name                                        | : | MS ABIR TRADERS                                                                                                                                                                                                                                                                                                                                    |  |
| Location                                             | : | Anindakumra, Sherpur, Bogra                                                                                                                                                                                                                                                                                                                        |  |
| Total Investment in BDT                              | : | BDT 750,000/-                                                                                                                                                                                                                                                                                                                                      |  |
| Financing                                            | : | Self BDT 600,000/-(from existing business) 80%<br>Required Investment BDT 150,000/-(as equity) 20%                                                                                                                                                                                                                                                 |  |
| Present salary/drawings<br>from business (estimates) | : | BDT 5,000/-                                                                                                                                                                                                                                                                                                                                        |  |
| Proposed Salary                                      | : | BDT 5,000/-                                                                                                                                                                                                                                                                                                                                        |  |
| Size of shop                                         | : | 100ft x 50ft= 5000square ft                                                                                                                                                                                                                                                                                                                        |  |
| Security of the shop                                 | : | _                                                                                                                                                                                                                                                                                                                                                  |  |
| Implementation                                       | : | <ul> <li>The business is planned to be scaled up by investment in existing goods like; Rice, Paddy etc.</li> <li>Average 5% gain on sale.</li> <li>The business is operating by entrepreneur. Existing 3 employees.</li> <li>The shop is owned.</li> <li>Collects goods from Dhunot, Naogoan.</li> <li>Agreed grace period is 3 months.</li> </ul> |  |