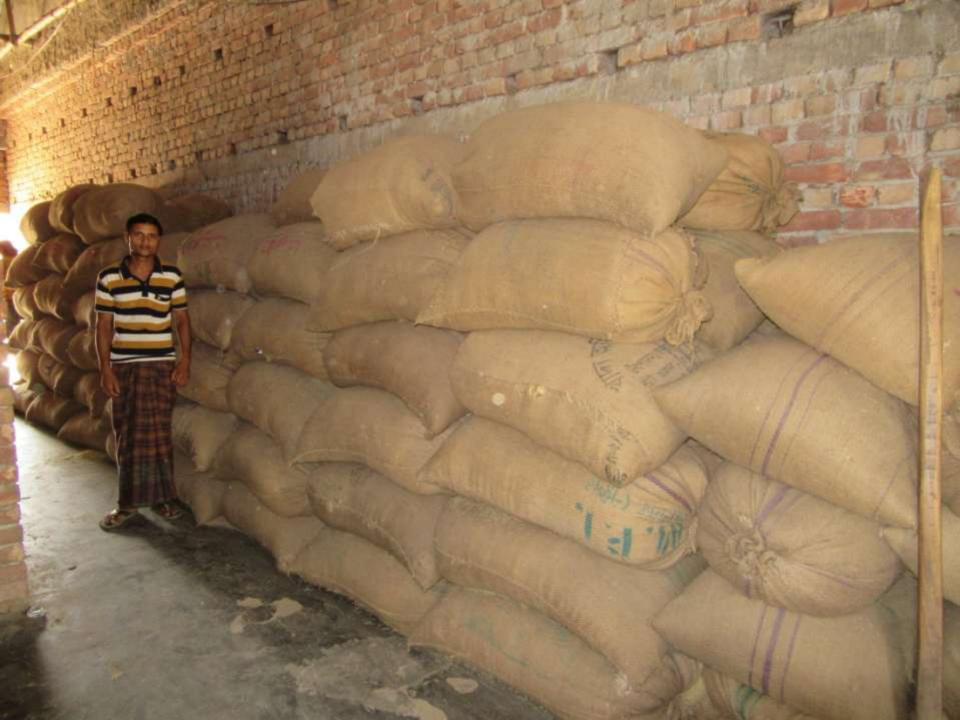

| Proposed Nobin Udyokta Business Info                 |   |                                                                                                                                                                                                                                                                                                                                                    |  |
|------------------------------------------------------|---|----------------------------------------------------------------------------------------------------------------------------------------------------------------------------------------------------------------------------------------------------------------------------------------------------------------------------------------------------|--|
| Business Name                                        | : | MS ABIR TRADERS                                                                                                                                                                                                                                                                                                                                    |  |
| Location                                             | : | Anindakumra, Sherpur, Bogra                                                                                                                                                                                                                                                                                                                        |  |
| Total Investment in BDT                              | : | BDT 750,000/-                                                                                                                                                                                                                                                                                                                                      |  |
| Financing                                            | : | Self BDT 600,000/-(from existing business) 80%<br>Required Investment BDT 150,000/-(as equity) 20%                                                                                                                                                                                                                                                 |  |
| Present salary/drawings<br>from business (estimates) | : | BDT 5,000/-                                                                                                                                                                                                                                                                                                                                        |  |
| Proposed Salary                                      | : | BDT 5,000/-                                                                                                                                                                                                                                                                                                                                        |  |
| Size of shop                                         | : | 100ft x 50ft= 5000square ft                                                                                                                                                                                                                                                                                                                        |  |
| Security of the shop                                 | : | _                                                                                                                                                                                                                                                                                                                                                  |  |
| Implementation                                       | : | <ul> <li>The business is planned to be scaled up by investment in existing goods like; Rice, Paddy etc.</li> <li>Average 5% gain on sale.</li> <li>The business is operating by entrepreneur. Existing 3 employees.</li> <li>The shop is owned.</li> <li>Collects goods from Dhunot, Naogoan.</li> <li>Agreed grace period is 3 months.</li> </ul> |  |

| Investment Breakdown |          |          |                       |  |  |
|----------------------|----------|----------|-----------------------|--|--|
| Particulars          | Existing | Proposed | <b>Proposed Total</b> |  |  |
| Paddy (176 x 680)    | 120,000  | 150,000  | 270,000               |  |  |
| Rice (200 x 2400)    | 480,000  | 0        | 480,000               |  |  |
| Total                | 600,000  | 150,000  | 750,000               |  |  |