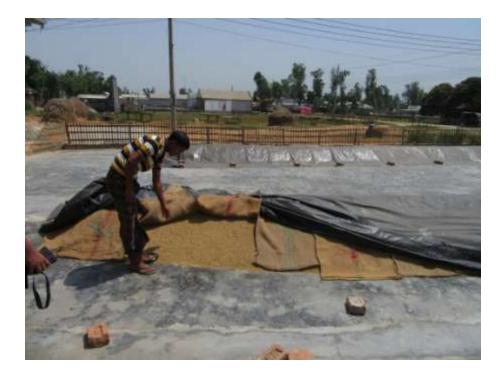

| Proposed Nobin Udyokta Business Info                 |   |                                                                                                                                                                                                                                                                                                                                                    |  |
|------------------------------------------------------|---|----------------------------------------------------------------------------------------------------------------------------------------------------------------------------------------------------------------------------------------------------------------------------------------------------------------------------------------------------|--|
| Business Name                                        | : | MS ABIR TRADERS                                                                                                                                                                                                                                                                                                                                    |  |
| Location                                             | : | Anindakumra, Sherpur, Bogra                                                                                                                                                                                                                                                                                                                        |  |
| Total Investment in BDT                              | : | BDT 750,000/-                                                                                                                                                                                                                                                                                                                                      |  |
| Financing                                            | : | Self BDT 600,000/-(from existing business) 80%<br>Required Investment BDT 150,000/-(as equity) 20%                                                                                                                                                                                                                                                 |  |
| Present salary/drawings<br>from business (estimates) | : | BDT 5,000/-                                                                                                                                                                                                                                                                                                                                        |  |
| Proposed Salary                                      | : | BDT 5,000/-                                                                                                                                                                                                                                                                                                                                        |  |
| Size of shop                                         | : | 100ft x 50ft= 5000square ft                                                                                                                                                                                                                                                                                                                        |  |
| Security of the shop                                 | : | _                                                                                                                                                                                                                                                                                                                                                  |  |
| Implementation                                       | : | <ul> <li>The business is planned to be scaled up by investment in existing goods like; Rice, Paddy etc.</li> <li>Average 5% gain on sale.</li> <li>The business is operating by entrepreneur. Existing 3 employees.</li> <li>The shop is owned.</li> <li>Collects goods from Dhunot, Naogoan.</li> <li>Agreed grace period is 3 months.</li> </ul> |  |