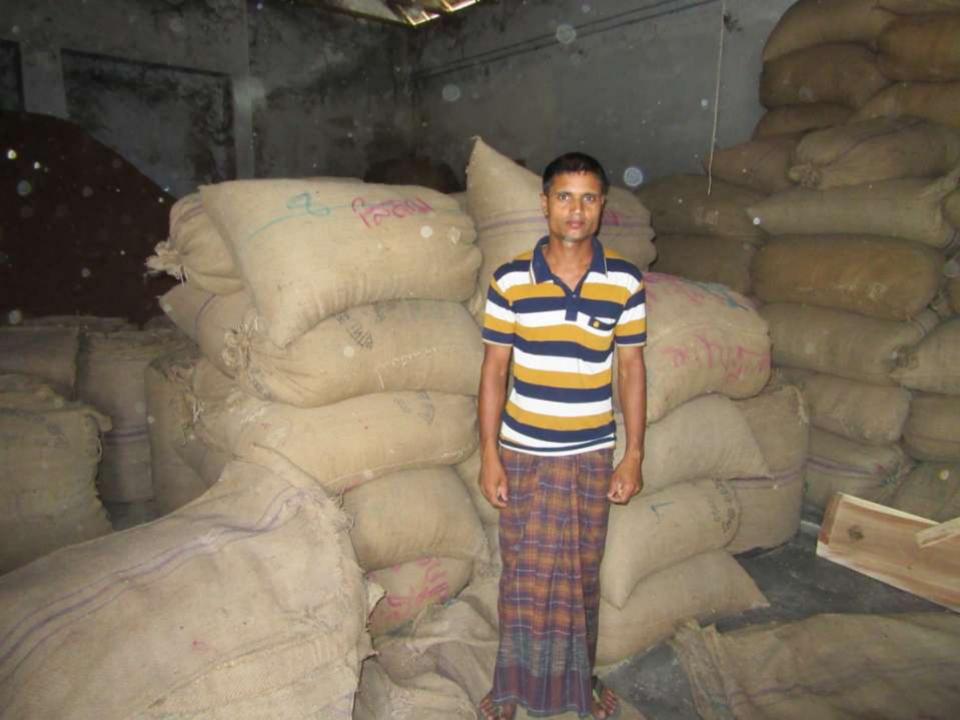

| Proposed Nobin Udyokta Business Info                 |   |                                                                                                                                                                                                                                                                                                                                                    |  |
|------------------------------------------------------|---|----------------------------------------------------------------------------------------------------------------------------------------------------------------------------------------------------------------------------------------------------------------------------------------------------------------------------------------------------|--|
| Business Name                                        | : | MS ABIR TRADERS                                                                                                                                                                                                                                                                                                                                    |  |
| Location                                             | : | Anindakumra, Sherpur, Bogra                                                                                                                                                                                                                                                                                                                        |  |
| Total Investment in BDT                              | : | BDT 750,000/-                                                                                                                                                                                                                                                                                                                                      |  |
| Financing                                            | : | Self BDT 600,000/-(from existing business) 80%<br>Required Investment BDT 150,000/-(as equity) 20%                                                                                                                                                                                                                                                 |  |
| Present salary/drawings<br>from business (estimates) | : | BDT 5,000/-                                                                                                                                                                                                                                                                                                                                        |  |
| Proposed Salary                                      | : | BDT 5,000/-                                                                                                                                                                                                                                                                                                                                        |  |
| Size of shop                                         | : | 100ft x 50ft= 5000square ft                                                                                                                                                                                                                                                                                                                        |  |
| Security of the shop                                 | : | _                                                                                                                                                                                                                                                                                                                                                  |  |
| Implementation                                       | : | <ul> <li>The business is planned to be scaled up by investment in existing goods like; Rice, Paddy etc.</li> <li>Average 5% gain on sale.</li> <li>The business is operating by entrepreneur. Existing 3 employees.</li> <li>The shop is owned.</li> <li>Collects goods from Dhunot, Naogoan.</li> <li>Agreed grace period is 3 months.</li> </ul> |  |

| Existing Business (BDT)           |        |         |           |  |
|-----------------------------------|--------|---------|-----------|--|
| Particular                        | Daily  | Monthly | Yearly    |  |
| Revenue (sales)                   |        |         |           |  |
| Rice, Padddy                      | 20,500 | 615,000 | 7,380,000 |  |
| Total Sales (A)                   | 20,500 | 615,000 | 7,380,000 |  |
| Less. Variable Expense            |        |         |           |  |
| Rice, Padddy                      | 19,475 | 584,250 | 7,011,000 |  |
| Total variable Expense (B)        | 19,475 | 584,250 | 7,011,000 |  |
| Contribution Margin (CM) [C=(A-B) | 1,025  | 30,750  | 369,000   |  |
| Less. Fixed Expense               |        |         |           |  |
| Electricity Bill                  |        | 1,000   | 12,000    |  |
| Mobile Bill                       |        | 300     | 3,600     |  |
| Salary (self)                     |        | 5,000   | 60,000    |  |
| Transportation                    |        | 10,000  | 120,000   |  |
| Entertainment                     |        | 1,000   | 12,000    |  |
| Salary (staff)                    |        | 5,000   | 60,000    |  |
| Total fixed Cost (D)              |        | 22,300  | 75,600    |  |
| Net Profit (E) [C-D)              |        | 8,450   | 293,400   |  |