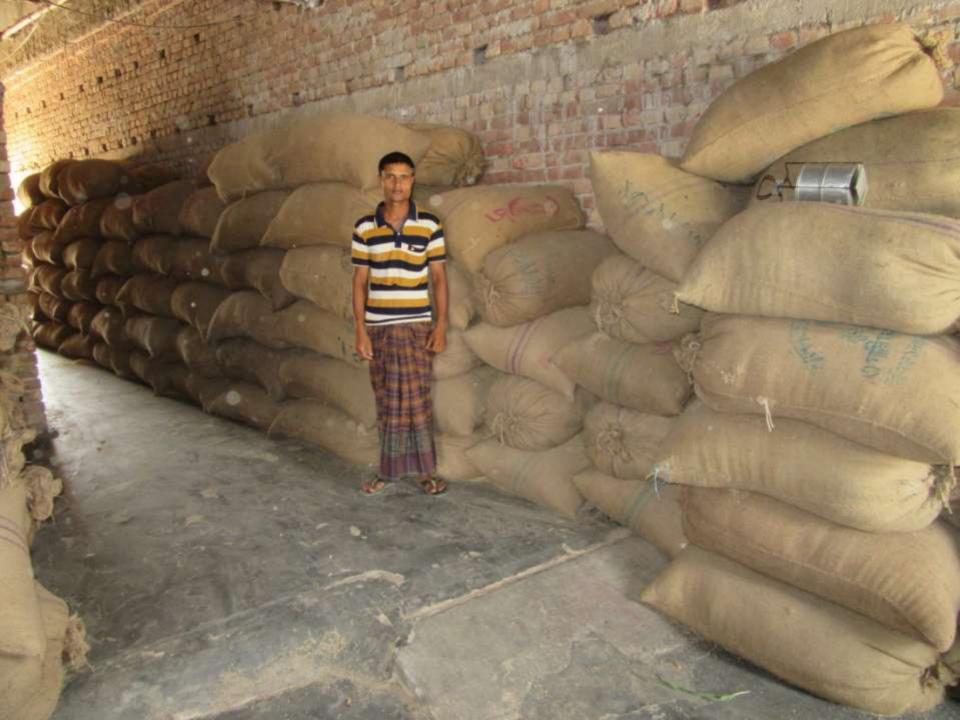

| Proposed Nobin Udyokta Business Info                 |   |                                                                                                                                                                                                                                                                                                                                                    |  |
|------------------------------------------------------|---|----------------------------------------------------------------------------------------------------------------------------------------------------------------------------------------------------------------------------------------------------------------------------------------------------------------------------------------------------|--|
| Business Name                                        | : | MS ABIR TRADERS                                                                                                                                                                                                                                                                                                                                    |  |
| Location                                             | : | Anindakumra, Sherpur, Bogra                                                                                                                                                                                                                                                                                                                        |  |
| Total Investment in BDT                              | : | BDT 750,000/-                                                                                                                                                                                                                                                                                                                                      |  |
| Financing                                            | : | Self BDT 600,000/-(from existing business) 80%<br>Required Investment BDT 150,000/-(as equity) 20%                                                                                                                                                                                                                                                 |  |
| Present salary/drawings<br>from business (estimates) | : | BDT 5,000/-                                                                                                                                                                                                                                                                                                                                        |  |
| Proposed Salary                                      | : | BDT 5,000/-                                                                                                                                                                                                                                                                                                                                        |  |
| Size of shop                                         | : | 100ft x 50ft= 5000square ft                                                                                                                                                                                                                                                                                                                        |  |
| Security of the shop                                 | : | _                                                                                                                                                                                                                                                                                                                                                  |  |
| Implementation                                       | : | <ul> <li>The business is planned to be scaled up by investment in existing goods like; Rice, Paddy etc.</li> <li>Average 5% gain on sale.</li> <li>The business is operating by entrepreneur. Existing 3 employees.</li> <li>The shop is owned.</li> <li>Collects goods from Dhunot, Naogoan.</li> <li>Agreed grace period is 3 months.</li> </ul> |  |

| Investment Breakdown |          |          |                       |  |  |
|----------------------|----------|----------|-----------------------|--|--|
| Particulars          | Existing | Proposed | <b>Proposed Total</b> |  |  |
| Paddy (176 x 680)    | 120,000  | 150,000  | 270,000               |  |  |
| Rice (200 x 2400)    | 480,000  | 0        | 480,000               |  |  |
| Total                | 600,000  | 150,000  | 750,000               |  |  |