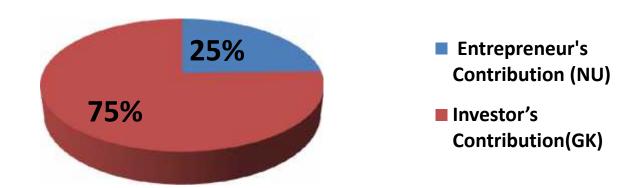

## **Source of Finance**

| Source                           | Amount in BDT | In % |
|----------------------------------|---------------|------|
| Entrepreneur's Contribution (NU) | 38,000        | 25   |
| Investor's Contribution(GK)      | 116,000       | 75   |
| Total Investment                 | 154,000       | 100  |