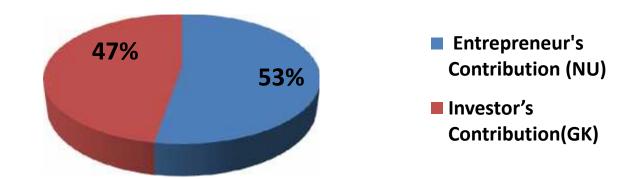

### **Source of Finance**

| Source                           | Amount in BDT | In % |
|----------------------------------|---------------|------|
| Entrepreneur's Contribution (NU) | 89,000        | 53   |
| Investor's Contribution(GK)      | 80,000        | 47   |
| Total Investment                 | 169,000       | 100  |