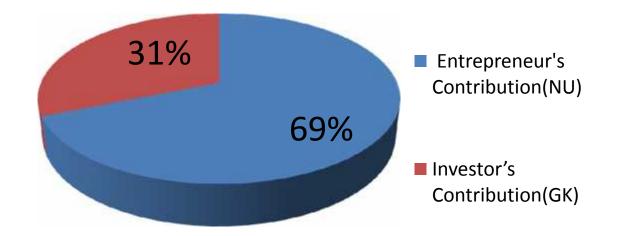

# **Source of Finance**

| Source                          | Amount in BDT | In%  |
|---------------------------------|---------------|------|
| Entrepreneur's Contribution(NU) | 330,500       | 69   |
| Investor's Contribution(GK)     | 150,000       | 31   |
| Total Investment                | 480,500       | 100% |