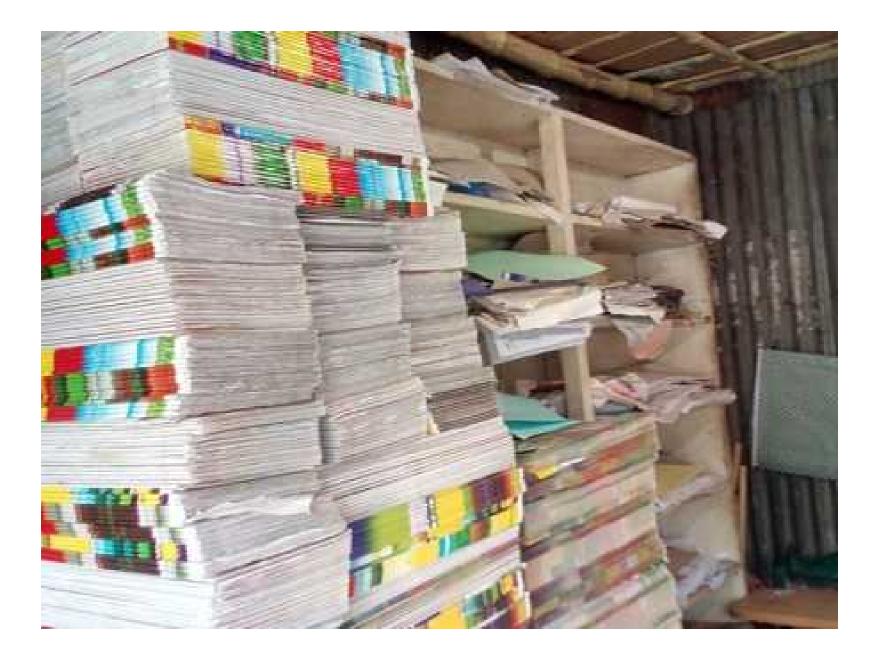

# **PROPOSED NOBIN UDYOKTA BUSINESS INFO**

| Business Name                             | : | Helal Book Binding.                                                                                                                                                                                                                                                                                         |
|-------------------------------------------|---|-------------------------------------------------------------------------------------------------------------------------------------------------------------------------------------------------------------------------------------------------------------------------------------------------------------|
| Address/ Location                         | - | Court Station, Sir Iqbal Road, Kushtia.                                                                                                                                                                                                                                                                     |
| Total Investment in BDT                   | : | BDT : 4,80,500/-                                                                                                                                                                                                                                                                                            |
| Financing                                 | : | Self BDT :         BDT: 3,30,500/-           Required Investment BDT: 1,50,000/-                                                                                                                                                                                                                            |
| Present salary/drawings from business     | : | Nil                                                                                                                                                                                                                                                                                                         |
| Proposed Salary                           | : | BDT. 5000/-(Five thousand)                                                                                                                                                                                                                                                                                  |
| Proposed Business<br>Implementation Plan. | : | <ul> <li>This is an on going business so the fund need to increase the volume of existing product;</li> <li>Estimate sales is BDT. 5,500/- Daily.</li> <li>Estimate gross profit is 25% on book binding.</li> <li>One employee salary BDT 8,000/- Per month.</li> <li>Payback period is 2 years.</li> </ul> |