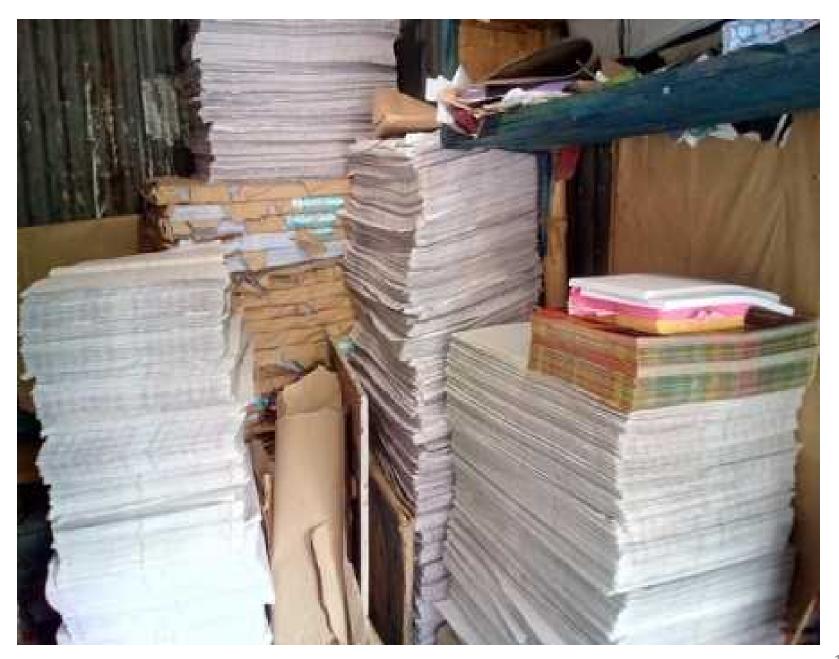

# **PROPOSED NOBIN UDYOKTA BUSINESS INFO**

| Business Name                             | : | Helal Book Binding.                                                                                                                                                                                                                                                                                         |
|-------------------------------------------|---|-------------------------------------------------------------------------------------------------------------------------------------------------------------------------------------------------------------------------------------------------------------------------------------------------------------|
| Address/ Location                         | - | Court Station, Sir Iqbal Road, Kushtia.                                                                                                                                                                                                                                                                     |
| Total Investment in BDT                   | : | BDT : 4,80,500/-                                                                                                                                                                                                                                                                                            |
| Financing                                 | : | Self BDT :         BDT: 3,30,500/-           Required Investment BDT: 1,50,000/-                                                                                                                                                                                                                            |
| Present salary/drawings from business     | : | Nil                                                                                                                                                                                                                                                                                                         |
| Proposed Salary                           | : | BDT. 5000/-(Five thousand)                                                                                                                                                                                                                                                                                  |
| Proposed Business<br>Implementation Plan. | : | <ul> <li>This is an on going business so the fund need to increase the volume of existing product;</li> <li>Estimate sales is BDT. 5,500/- Daily.</li> <li>Estimate gross profit is 25% on book binding.</li> <li>One employee salary BDT 8,000/- Per month.</li> <li>Payback period is 2 years.</li> </ul> |