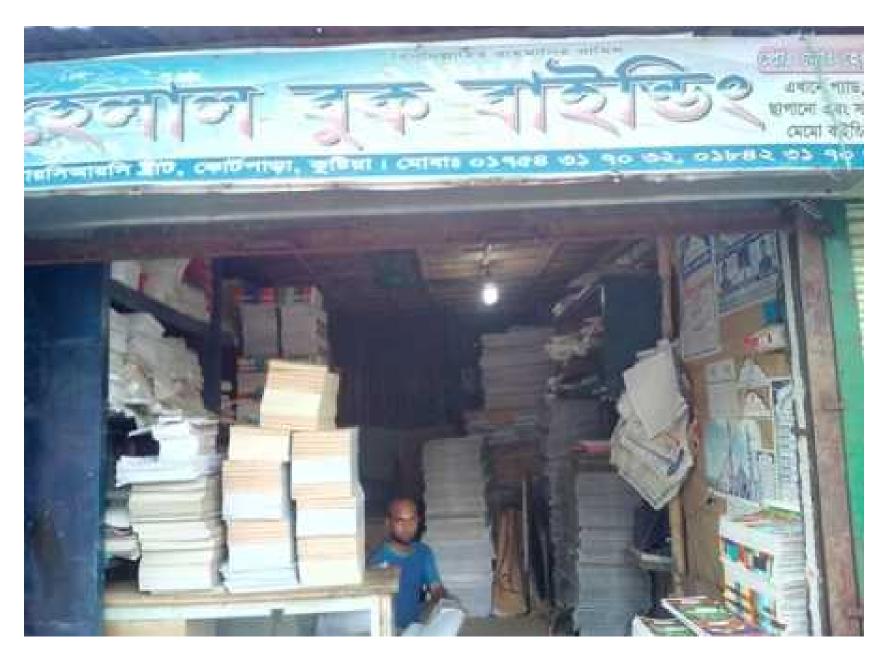

#### Grameen Kalyan Proposed NU Business Name :Helal Book Binding

# **PROPOSED NOBIN UDYOKTA BUSINESS INFO**

| Business Name                             | : | Helal Book Binding.                                                                                                                                                                                                                                                                                         |
|-------------------------------------------|---|-------------------------------------------------------------------------------------------------------------------------------------------------------------------------------------------------------------------------------------------------------------------------------------------------------------|
| Address/ Location                         | - | Court Station, Sir Iqbal Road, Kushtia.                                                                                                                                                                                                                                                                     |
| Total Investment in BDT                   | : | BDT : 4,80,500/-                                                                                                                                                                                                                                                                                            |
| Financing                                 | : | Self BDT :         BDT: 3,30,500/-           Required Investment BDT: 1,50,000/-                                                                                                                                                                                                                            |
| Present salary/drawings from business     | : | Nil                                                                                                                                                                                                                                                                                                         |
| Proposed Salary                           | : | BDT. 5000/-(Five thousand)                                                                                                                                                                                                                                                                                  |
| Proposed Business<br>Implementation Plan. | : | <ul> <li>This is an on going business so the fund need to increase the volume of existing product;</li> <li>Estimate sales is BDT. 5,500/- Daily.</li> <li>Estimate gross profit is 25% on book binding.</li> <li>One employee salary BDT 8,000/- Per month.</li> <li>Payback period is 2 years.</li> </ul> |