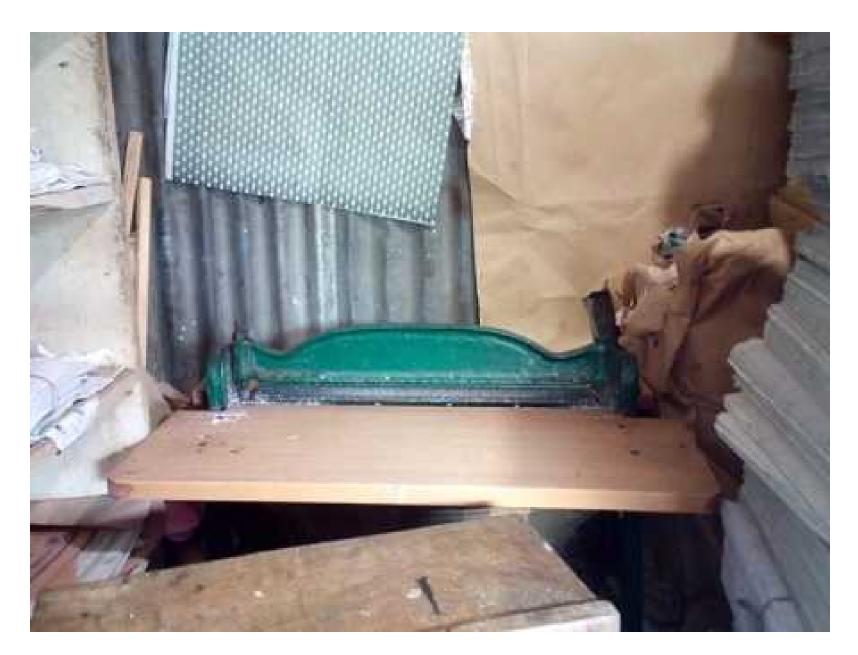

### PRESENT & PROPOSED INVESTMENT BREAKDOWN

| Particulars                                | Existing<br>Business | Propos | Total<br>(BDT) |          |
|--------------------------------------------|----------------------|--------|----------------|----------|
| i di tiodidi o                             |                      | NU     | Investor       |          |
|                                            | 1                    | 2      | 3              | 4(1+2+3) |
| Investments in different catego            | ries:                |        |                |          |
| Cutting machine (one piece)                | 0                    | 0      | 135,000        | 135,000  |
| Papers 269 rim (size<br>23/36,22/35,16/26) | 226,000              | 0      | 0              | 226,000  |
| Paper covers                               | 30,000               |        |                | 30,000   |
| Perfection machine)                        | 18,000               | 0      | 0              | 18,000   |
| Instrument items                           | 5,000                |        |                | 5,000    |
| Fan 01 Piece                               | 1,500                | 0      | 0              | 1,500    |
| Others items                               |                      |        | 15,000         | 15,000   |
| Shop Advance                               | 40,000               | 0      | 0              | 40,000   |
| Cash in hand                               | 10,000               | 0      | 0              | 10,000   |
| Total Capital                              | 330,500              | 0      | 150,000        | 480,500  |