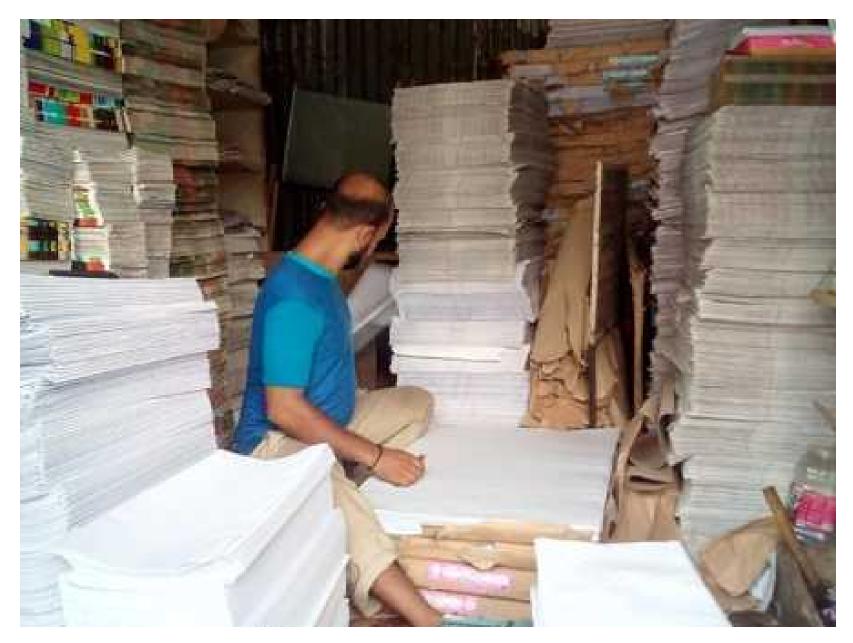

# **PROPOSED NOBIN UDYOKTA BUSINESS INFO**

| Business Name                             | : | Helal Book Binding.                                                                                                                                                                                                                                                                                         |
|-------------------------------------------|---|-------------------------------------------------------------------------------------------------------------------------------------------------------------------------------------------------------------------------------------------------------------------------------------------------------------|
| Address/ Location                         | - | Court Station, Sir Iqbal Road, Kushtia.                                                                                                                                                                                                                                                                     |
| Total Investment in BDT                   | : | BDT : 4,80,500/-                                                                                                                                                                                                                                                                                            |
| Financing                                 | : | Self BDT :         BDT: 3,30,500/-           Required Investment BDT: 1,50,000/-                                                                                                                                                                                                                            |
| Present salary/drawings from business     | : | Nil                                                                                                                                                                                                                                                                                                         |
| Proposed Salary                           | : | BDT. 5000/-(Five thousand)                                                                                                                                                                                                                                                                                  |
| Proposed Business<br>Implementation Plan. | : | <ul> <li>This is an on going business so the fund need to increase the volume of existing product;</li> <li>Estimate sales is BDT. 5,500/- Daily.</li> <li>Estimate gross profit is 25% on book binding.</li> <li>One employee salary BDT 8,000/- Per month.</li> <li>Payback period is 2 years.</li> </ul> |