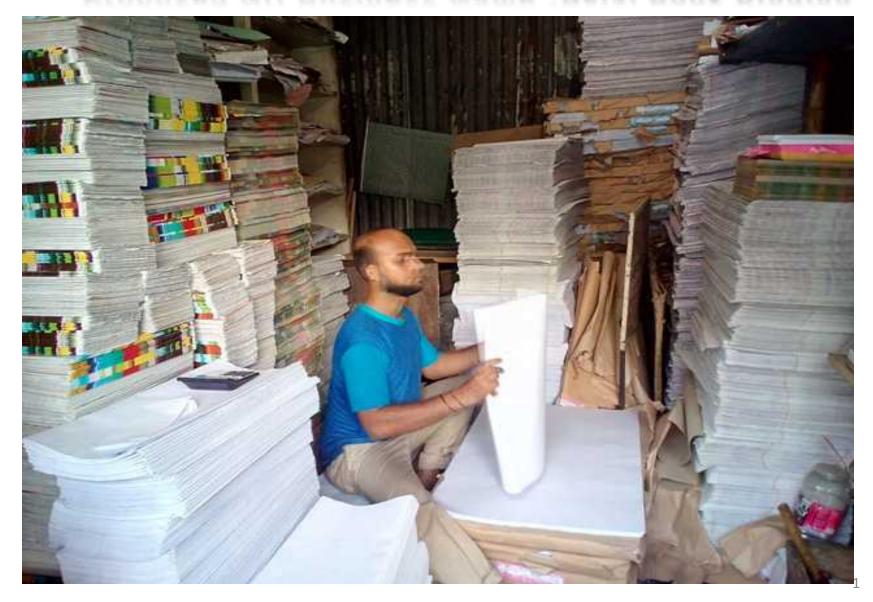

#### Grameen Kalyan Proposed NU Business Name :Helal Book Binding

# **PROPOSED NOBIN UDYOKTA BUSINESS INFO**

| Business Name                             | : | Helal Book Binding.                                                                                                                                                                                                                                                                                         |
|-------------------------------------------|---|-------------------------------------------------------------------------------------------------------------------------------------------------------------------------------------------------------------------------------------------------------------------------------------------------------------|
| Address/ Location                         | - | Court Station, Sir Iqbal Road, Kushtia.                                                                                                                                                                                                                                                                     |
| Total Investment in BDT                   | : | BDT : 4,80,500/-                                                                                                                                                                                                                                                                                            |
| Financing                                 | : | Self BDT :         BDT: 3,30,500/-           Required Investment BDT: 1,50,000/-                                                                                                                                                                                                                            |
| Present salary/drawings from business     | : | Nil                                                                                                                                                                                                                                                                                                         |
| Proposed Salary                           | : | BDT. 5000/-(Five thousand)                                                                                                                                                                                                                                                                                  |
| Proposed Business<br>Implementation Plan. | : | <ul> <li>This is an on going business so the fund need to increase the volume of existing product;</li> <li>Estimate sales is BDT. 5,500/- Daily.</li> <li>Estimate gross profit is 25% on book binding.</li> <li>One employee salary BDT 8,000/- Per month.</li> <li>Payback period is 2 years.</li> </ul> |