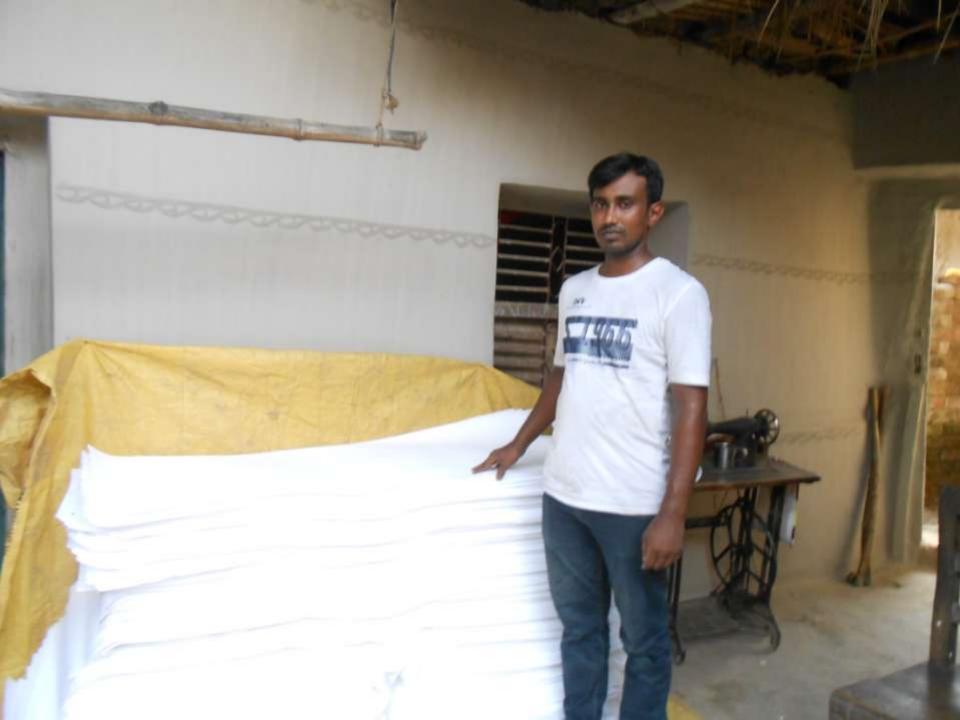

| Proposed Nobin Udyokta Business Info              |   |                                                                                                                                                                                                                                                                                                                                        |  |
|---------------------------------------------------|---|----------------------------------------------------------------------------------------------------------------------------------------------------------------------------------------------------------------------------------------------------------------------------------------------------------------------------------------|--|
| Business Name                                     | : | MAYA MOU BAG KARKHANA                                                                                                                                                                                                                                                                                                                  |  |
| Location                                          | : | Morail Bus stand Bazaar                                                                                                                                                                                                                                                                                                                |  |
| Total Investment in BDT                           | : | BDT 510,000/-                                                                                                                                                                                                                                                                                                                          |  |
| Financing                                         | • | Self BDT 410,000/- (from existing business)80%<br>Required Investment BDT 100,000/-(as equity) 20%                                                                                                                                                                                                                                     |  |
| Present salary/drawings from business (estimates) | • | BDT 5,000                                                                                                                                                                                                                                                                                                                              |  |
| Proposed Salary                                   | : | BDT 5,000                                                                                                                                                                                                                                                                                                                              |  |
| Size of shop                                      | : | 17 ft x 15 ft= 255 square ft                                                                                                                                                                                                                                                                                                           |  |
| Security of the shop                              | • | Nil                                                                                                                                                                                                                                                                                                                                    |  |
| Implementation                                    | • | <ul> <li>The business is planned to be scaled up by investment in existing goods like; Bag etc.</li> <li>Average 20% gain on sale.</li> <li>The business is operating by entrepreneur. Existing 16 artisans.</li> <li>The shop is own.</li> <li>Collects goods from Dhaka, Savar.</li> <li>Agreed grace period is 3 months.</li> </ul> |  |

| Investment Breakdown         |          |          |                |  |  |
|------------------------------|----------|----------|----------------|--|--|
| Particulars                  | Existing | Proposed | Proposed Total |  |  |
| Ready Made Bag               | 95,000   | 0        | 95,000         |  |  |
| Bag goods                    | 125,000  | 0        | 125,000        |  |  |
| Noe Tissue Cloths (7 x 7100) | 0        | 49,700   | 49,700         |  |  |
| Tissu Cloths (8 x 5500)      | 0        | 44,000   | 44,000         |  |  |
| Net Lace                     | 0        | 1,500    | 1,500          |  |  |
| Thread                       | 0        | 4,800    | 4,800          |  |  |
| Sewing Machine (16)          | 80,000   | 0        | 80,000         |  |  |
| Hit Cutting Machine (1)      | 50,000   | 0        | 50,000         |  |  |
| Side Machine (3)             | 60,000   | 0        | 60,000         |  |  |
| Total                        | 410,000  | 100,000  | 510,000        |  |  |