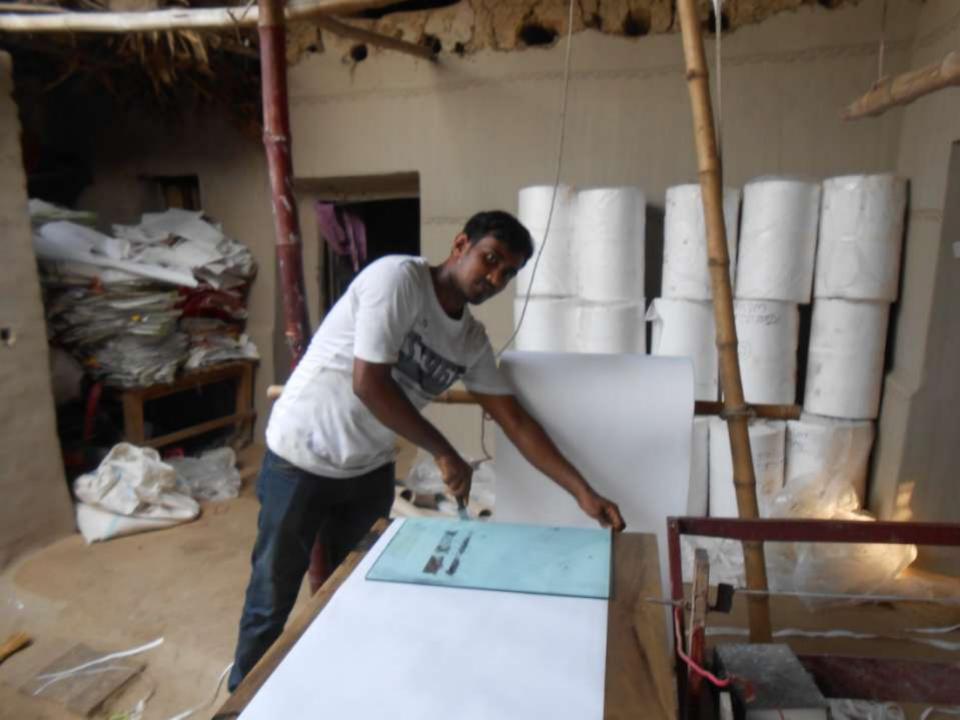

| Proposed Nobin Udyokta Business Info              |   |                                                                                                                                                                                                                                                                                                                                        |  |
|---------------------------------------------------|---|----------------------------------------------------------------------------------------------------------------------------------------------------------------------------------------------------------------------------------------------------------------------------------------------------------------------------------------|--|
| Business Name                                     | : | MAYA MOU BAG KARKHANA                                                                                                                                                                                                                                                                                                                  |  |
| Location                                          | : | Morail Bus stand Bazaar                                                                                                                                                                                                                                                                                                                |  |
| Total Investment in BDT                           | : | BDT 510,000/-                                                                                                                                                                                                                                                                                                                          |  |
| Financing                                         | • | Self BDT 410,000/- (from existing business)80%<br>Required Investment BDT 100,000/-(as equity) 20%                                                                                                                                                                                                                                     |  |
| Present salary/drawings from business (estimates) | • | BDT 5,000                                                                                                                                                                                                                                                                                                                              |  |
| Proposed Salary                                   | : | BDT 5,000                                                                                                                                                                                                                                                                                                                              |  |
| Size of shop                                      | : | 17 ft x 15 ft= 255 square ft                                                                                                                                                                                                                                                                                                           |  |
| Security of the shop                              | • | Nil                                                                                                                                                                                                                                                                                                                                    |  |
| Implementation                                    | • | <ul> <li>The business is planned to be scaled up by investment in existing goods like; Bag etc.</li> <li>Average 20% gain on sale.</li> <li>The business is operating by entrepreneur. Existing 16 artisans.</li> <li>The shop is own.</li> <li>Collects goods from Dhaka, Savar.</li> <li>Agreed grace period is 3 months.</li> </ul> |  |

| Investment Breakdown         |          |          |                |  |  |
|------------------------------|----------|----------|----------------|--|--|
| Particulars                  | Existing | Proposed | Proposed Total |  |  |
| Ready Made Bag               | 95,000   | 0        | 95,000         |  |  |
| Bag goods                    | 125,000  | 0        | 125,000        |  |  |
| Noe Tissue Cloths (7 x 7100) | 0        | 49,700   | 49,700         |  |  |
| Tissu Cloths (8 x 5500)      | 0        | 44,000   | 44,000         |  |  |
| Net Lace                     | 0        | 1,500    | 1,500          |  |  |
| Thread                       | 0        | 4,800    | 4,800          |  |  |
| Sewing Machine (16)          | 80,000   | 0        | 80,000         |  |  |
| Hit Cutting Machine (1)      | 50,000   | 0        | 50,000         |  |  |
| Side Machine (3)             | 60,000   | 0        | 60,000         |  |  |
| Total                        | 410,000  | 100,000  | 510,000        |  |  |