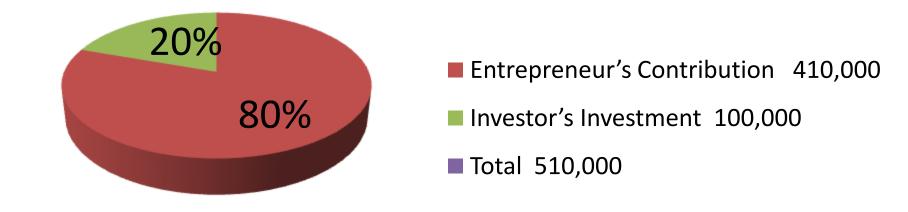

| Proposed Nobin Udyokta Business Info              |   |                                                                                                                                                                                                                                                                                                                                        |  |
|---------------------------------------------------|---|----------------------------------------------------------------------------------------------------------------------------------------------------------------------------------------------------------------------------------------------------------------------------------------------------------------------------------------|--|
| Business Name                                     | : | MAYA MOU BAG KARKHANA                                                                                                                                                                                                                                                                                                                  |  |
| Location                                          | : | Morail Bus stand Bazaar                                                                                                                                                                                                                                                                                                                |  |
| Total Investment in BDT                           | : | BDT 510,000/-                                                                                                                                                                                                                                                                                                                          |  |
| Financing                                         | • | Self BDT 410,000/- (from existing business)80%<br>Required Investment BDT 100,000/-(as equity) 20%                                                                                                                                                                                                                                     |  |
| Present salary/drawings from business (estimates) | • | BDT 5,000                                                                                                                                                                                                                                                                                                                              |  |
| Proposed Salary                                   | : | BDT 5,000                                                                                                                                                                                                                                                                                                                              |  |
| Size of shop                                      | : | 17 ft x 15 ft= 255 square ft                                                                                                                                                                                                                                                                                                           |  |
| Security of the shop                              | • | Nil                                                                                                                                                                                                                                                                                                                                    |  |
| Implementation                                    | • | <ul> <li>The business is planned to be scaled up by investment in existing goods like; Bag etc.</li> <li>Average 20% gain on sale.</li> <li>The business is operating by entrepreneur. Existing 16 artisans.</li> <li>The shop is own.</li> <li>Collects goods from Dhaka, Savar.</li> <li>Agreed grace period is 3 months.</li> </ul> |  |

| Investment Breakdown         |          |          |                |  |  |
|------------------------------|----------|----------|----------------|--|--|
| Particulars                  | Existing | Proposed | Proposed Total |  |  |
| Ready Made Bag               | 95,000   | 0        | 95,000         |  |  |
| Bag goods                    | 125,000  | 0        | 125,000        |  |  |
| Noe Tissue Cloths (7 x 7100) | 0        | 49,700   | 49,700         |  |  |
| Tissu Cloths (8 x 5500)      | 0        | 44,000   | 44,000         |  |  |
| Net Lace                     | 0        | 1,500    | 1,500          |  |  |
| Thread                       | 0        | 4,800    | 4,800          |  |  |
| Sewing Machine (16)          | 80,000   | 0        | 80,000         |  |  |
| Hit Cutting Machine (1)      | 50,000   | 0        | 50,000         |  |  |
| Side Machine (3)             | 60,000   | 0        | 60,000         |  |  |
| Total                        | 410,000  | 100,000  | 510,000        |  |  |