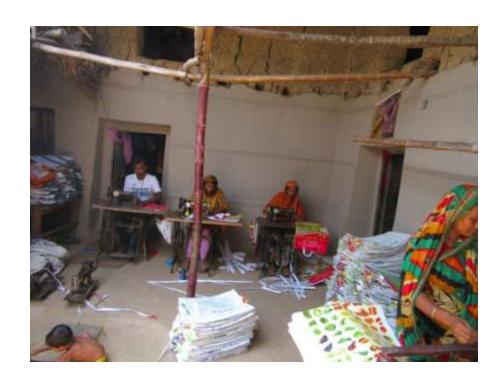

| Proposed Nobin Udyokta Business Info              |   |                                                                                                                                                                                                                                                                                                                                        |  |
|---------------------------------------------------|---|----------------------------------------------------------------------------------------------------------------------------------------------------------------------------------------------------------------------------------------------------------------------------------------------------------------------------------------|--|
| Business Name                                     | : | MAYA MOU BAG KARKHANA                                                                                                                                                                                                                                                                                                                  |  |
| Location                                          | : | Morail Bus stand Bazaar                                                                                                                                                                                                                                                                                                                |  |
| Total Investment in BDT                           | : | BDT 510,000/-                                                                                                                                                                                                                                                                                                                          |  |
| Financing                                         | • | Self BDT 410,000/- (from existing business)80%<br>Required Investment BDT 100,000/-(as equity) 20%                                                                                                                                                                                                                                     |  |
| Present salary/drawings from business (estimates) | • | BDT 5,000                                                                                                                                                                                                                                                                                                                              |  |
| Proposed Salary                                   | : | BDT 5,000                                                                                                                                                                                                                                                                                                                              |  |
| Size of shop                                      | : | 17 ft x 15 ft= 255 square ft                                                                                                                                                                                                                                                                                                           |  |
| Security of the shop                              | • | Nil                                                                                                                                                                                                                                                                                                                                    |  |
| Implementation                                    | • | <ul> <li>The business is planned to be scaled up by investment in existing goods like; Bag etc.</li> <li>Average 20% gain on sale.</li> <li>The business is operating by entrepreneur. Existing 16 artisans.</li> <li>The shop is own.</li> <li>Collects goods from Dhaka, Savar.</li> <li>Agreed grace period is 3 months.</li> </ul> |  |

# Strength

Employment: Self: 01 Family:0 Others:16

Experience & Skill: 4 Years Quality goods & services;

Skill and experience;