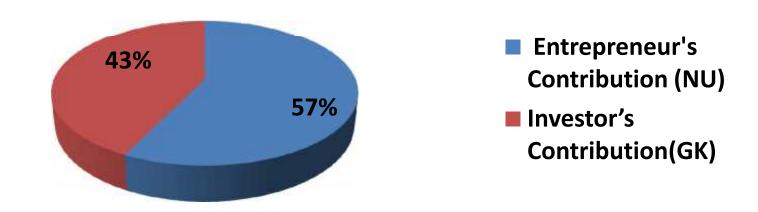

#### **Source of Finance**

| Source                           | Amount in BDT | In % |
|----------------------------------|---------------|------|
| Entrepreneur's Contribution (NU) | 134,000       | 57   |
| Investor's Contribution(GK)      | 100,000       | 43   |
| Total Investment                 | 234,000       | 100  |