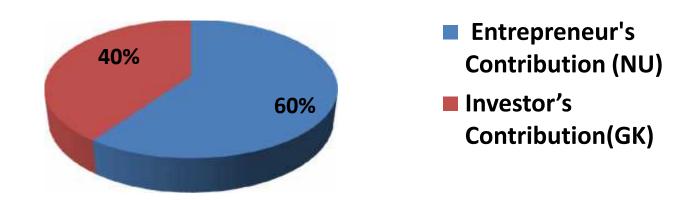

|                |  |
| Water supply motor &        |                    | 10,000          |                 | 10,000         |  |
| Fittings                    | -                  | 10,000          | -               | 10,000         |  |
| Cash in hand                | -                  | 10,000          | -               | 10,000         |  |
| Total Capital               | 60,000             | 163,000         | 150,000         | 373,000        |  |

### **Source of Finance**

| Source                           | Amount in BDT | In % |
|----------------------------------|---------------|------|
| Entrepreneur's Contribution (NU) | 223,000       | 60   |
| Investor's Contribution(GK)      | 150,000       | 40   |
| Total Investment                 | 373,000       | 100  |



#### FINANCIAL PROJECTION OF NU BUSINESS PLAN

|                             | Year 1 (BDT) |           |                                        | Year 2 (BDT) |           |                                   | Year 3 (BDT) |           |                                       |
|-----------------------------|--------------|-----------|----------------------------------------|--------------|-----------|-----------------------------------|--------------|-----------|---------------------------------------|
| Particulars                 | 1st<br>Cycle | 2nd Cycle | Yearly (<br>1st<br>Cycle+2nd<br>Cycle) | 1st<br>Cycle | 2nd Cycle | Yearly(1st<br>Cycle+2nd<br>Cycle) | 1st<br>Cycle | 2nd Cycle | Yearly<br>1st<br>Cycle+2n<br>d Cycle) |
| Revenue:                    |              |           |