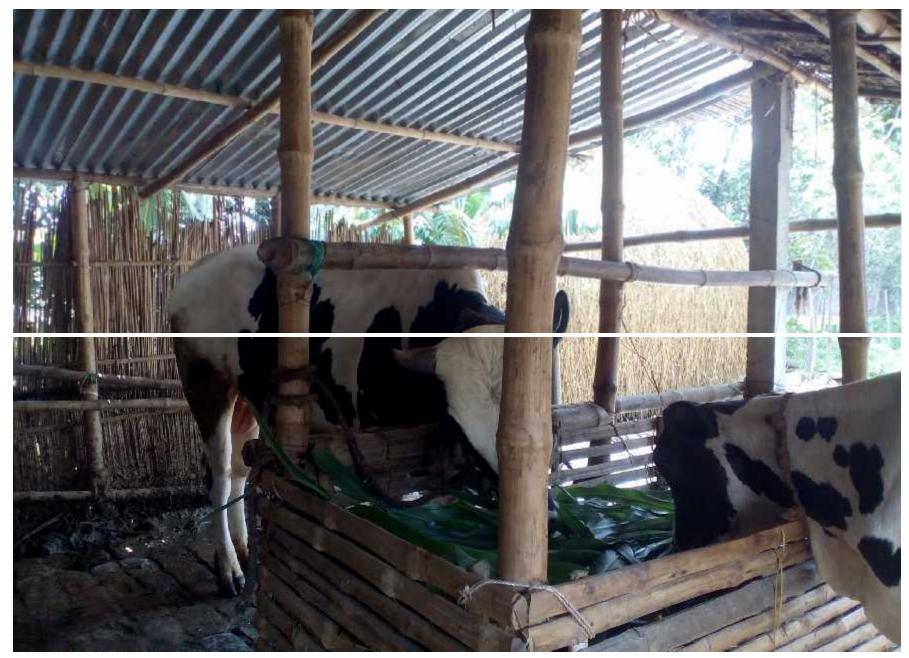

ance     | 433,400   | 604,920   | 834,086   |  |

### **SWOT ANALYSIS**

| STRENGTH  Employment: Self: 1 Others (beyond family): 0 Future employment: 0 Ownership in his own name.                               | <b>W</b> EAKNESS  □Shortage of foods in rainy season. |
|---------------------------------------------------------------------------------------------------------------------------------------|-------------------------------------------------------|
| Opportunities  Local Veterinary Doctors;  This area is famous for cattle fattening;  Investor's money will be payback in three years. | THREATS  Theft; Disease.                              |

# Presented at 27<sup>th</sup> Ex. SB Design Lab on 17<sup>th</sup> July, 2016 at Grameen Kalyan

Thank you

### **Existing Shade**













### NU with his Mother



NU With his Father & Mother



## Thank You