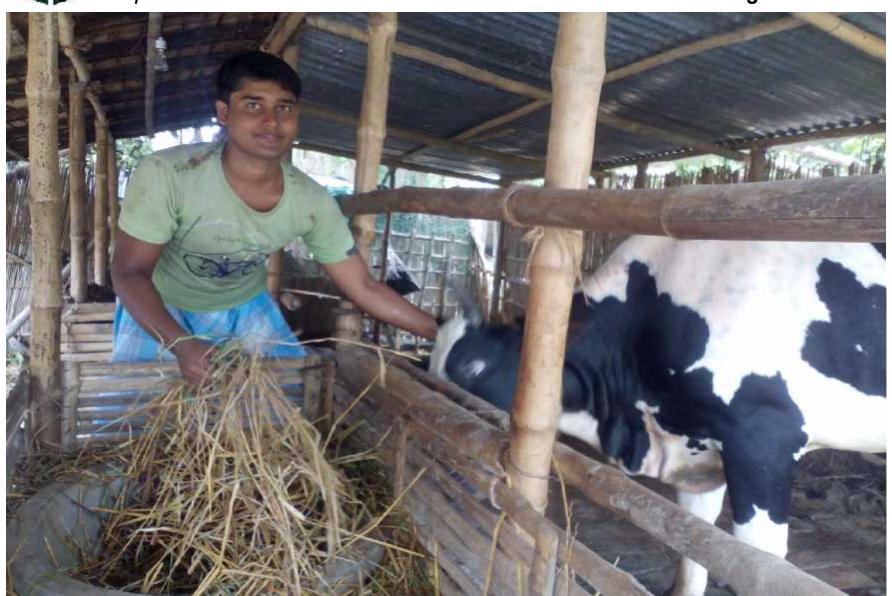

### **Source of Finance**

| Source                           | Amount in BDT | In % |
|----------------------------------|---------------|------|
| Entrepreneur's Contribution (NU) | 223,000       | 60   |
| Investor's Contribution(GK)      | 150,000       | 40   |
| Total Investment                 | 373,000       | 100  |