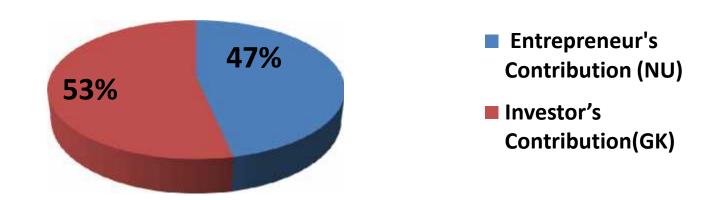

#### **Source of Finance**

| Source                           | Amount in BDT | In % |
|----------------------------------|---------------|------|
| Entrepreneur's Contribution (NU) | 70,000        | 47   |
| Investor's Contribution(GK)      | 80,000        | 53   |
| Total Investment                 | 150,000       | 100  |