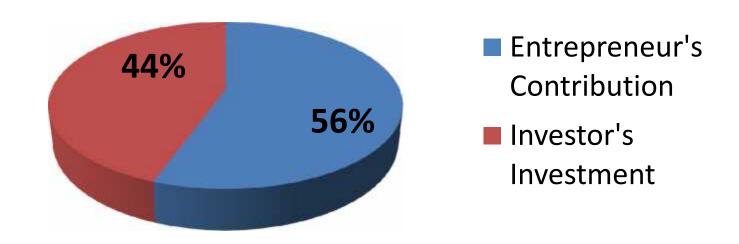

### **Source of Finance**

| Source                      | Amount in BDT | In % |
|-----------------------------|---------------|------|
| Particulars                 |               |      |
| Entrepreneur's Contribution | 125,000       | 56   |
| Investor's Investment       | 100,000       | 44   |
| Total Investment            | 225,000       | 100  |