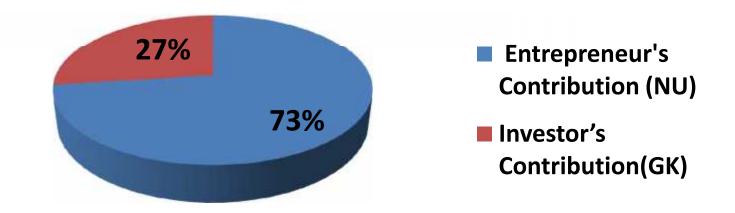

### **Source of Finance**

| Source                           | Amount in BDT | In % |
|----------------------------------|---------------|------|
| Entrepreneur's Contribution (NU) | 405,000       | 73   |
| Investor's Contribution(GK)      | 150,000       | 27   |
| Total Investment                 | 555,000       | 100  |