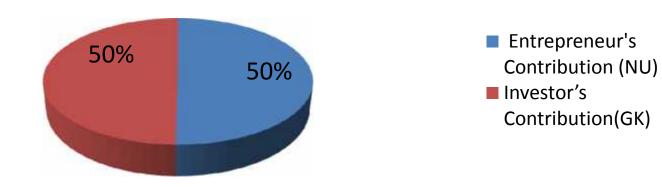

### **Source of Finance**

| Source                           | Amount in BDT | In % |
|----------------------------------|---------------|------|
| Entrepreneur's Contribution (NU) | 121,000       | 50   |
| Investor's Contribution(GK)      | 120,000       | 50   |
| Total Investment                 | 241,000       | 100  |