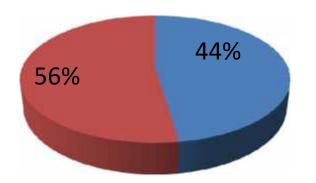

## **Source of Finance**

| Source                           | Amount in BDT | In % |
|----------------------------------|---------------|------|
| Entrepreneur's Contribution (NU) | 77,000        | 44   |
| Investor's Contribution(GK)      | 100,000       | 56   |
| Total Investment                 | 177,000       | 100  |

Entrepreneur's
 Contribution (NU)

Investor's Contribution(GK)