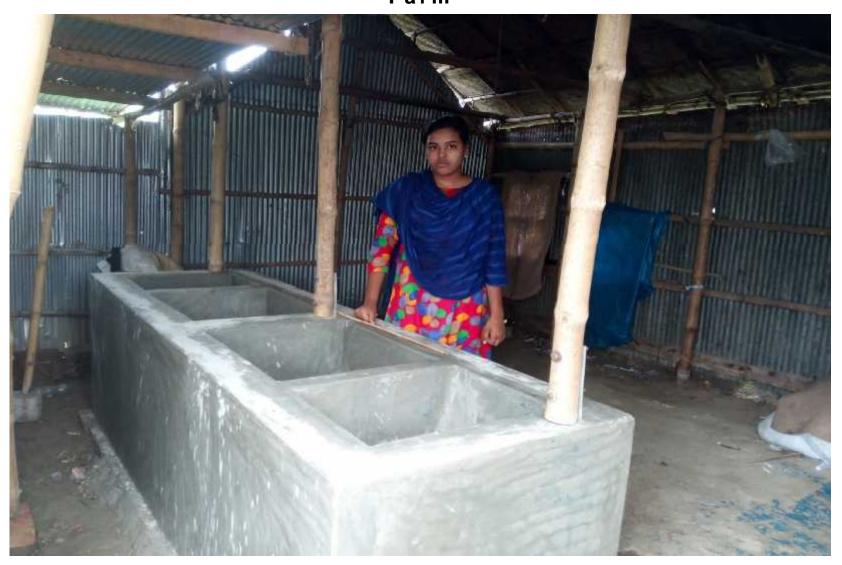

### Grameen kalyan Proposed NU Business Name :Nodi Cow Fattening Farm



## BRIEF BIO OF THE PROPOSED NOBIN UDYOKTA

| Name and address                                                                                                                                                         | : | Mst.Bonna Akter Nodi<br>Vill : Monohorpur, Post: Tebuniya                                                                                                                          |
|--------------------------------------------------------------------------------------------------------------------------------------------------------------------------|---|------------------------------------------------------------------------------------------------------------------------------------------------------------------------------------|
|