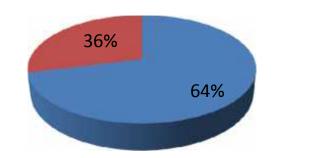

# **Source of Finance**

| Particulars                 | Amount in BDT | In % |
|-----------------------------|---------------|------|
| Entrepreneur's Contribution | 206,000       | 64   |
| Investor's Investment       | 120,000       | 36   |
| Total Investment            | 321,600       | 100  |

- Entrepreneur's Contribution
   Investor's
  - Investors