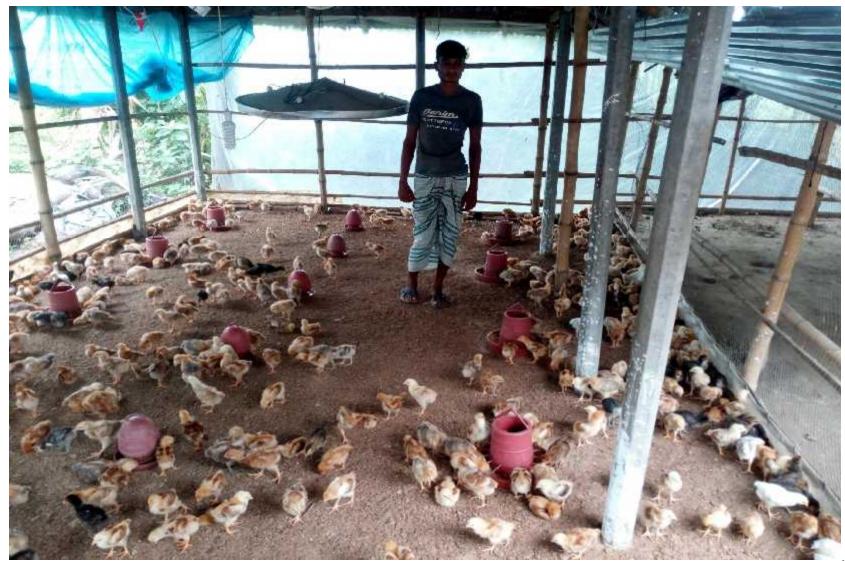

### BRIEF BIO OF THE PROPOSED NOBIN UDYOKTA

| Name and address                                                                                                                                                                                                                                                                                       | : | Md. Monirul Islam<br>Vill: Kasinatpur, Post: Mahmudpur,<br>Thana : Pabna , District: Pabna                                                                                                                                                      |
|---------------------------------------------------------------------------------------------------------------------------------------------------------------------------------------------------------------