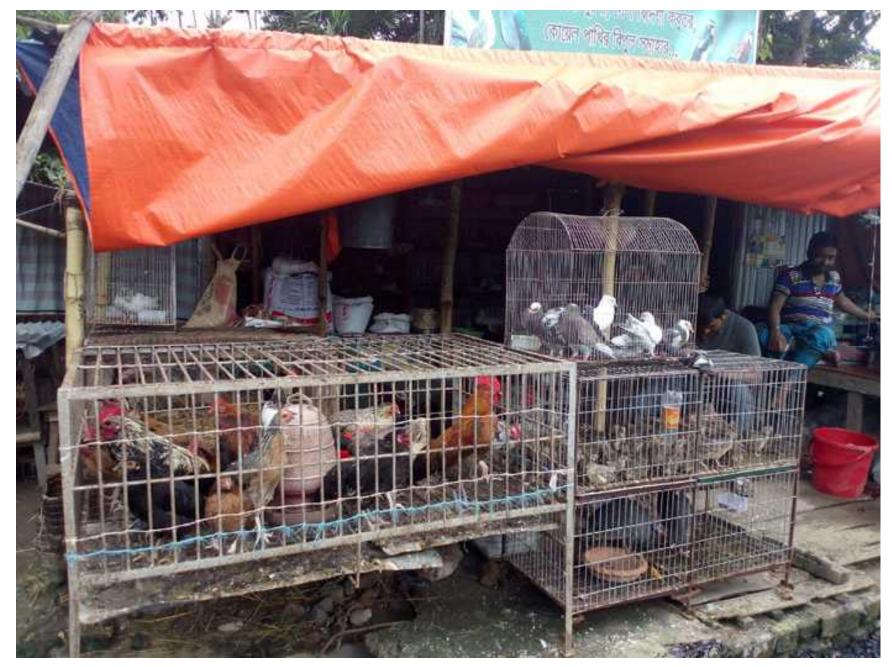

## Grameen Kalyan Proposed NU Business Name: Seriwa House.

#### PROPOSED NOBIN UDYOKTA BUSINESS INFO

| Business Name                          | : | Seriwa House.                                                                                                                                                                                                                                                                                                                                        |  |  |
|----------------------------------------|---|------------------------------------------------------------------------------------------------------------------------------------------------------------------------------------------------------------------------------------------------------------------------------------------------------------------------------------------------------|--|--|
| Address/ Location                      | : | Shamvogonj bazaar, Sadar, Mymensingh.                                                                                                                                                                                                                                                                                                                |  |  |
| Total Investment in BDT                | : | BDT: 2,08,600/-                                                                                                                                                                                                                                                                                                                                      |  |  |
| Financing                              | : | Self financing: BDT: 1,08,600 Required Investment: BDT: 1,00,000 (as equity)                                                                                                                                                                                                                                                                         |  |  |
| Present salary                         | : | BDT 5000 (five thousand only)                                                                                                                                                                                                                                                                                                                        |  |  |
| Proposed Salary                        | : | BDT 5000 (five thousand only)                                                                                                                                                                                                                                                                                                                        |  |  |
| Proposed Business Implementation Plan: | : | <ul> <li>□ This is an on going business so the fund need to increase the volume of existing product;</li> <li>□ Different Kinds of animal will be buy &amp; Sale.</li> <li>□ Estimated sales is about @ Tk. 6,500 per day.</li> <li>□ Gross profit margin on average 15 % on sales.</li> <li>□ Payback period is estimated to be 2 years.</li> </ul> |  |  |