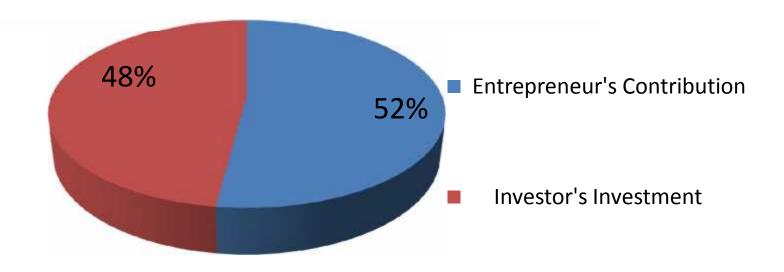

## Source of Finance

| Particulars                 | Amount in (BDT) | %   |
|-----------------------------|-----------------|-----|
| Entrepreneur's Contribution | 108,600         | 52  |
| Investor's Investment       | 100,000         | 48  |
| Total Investment            | 208,600         | 100 |