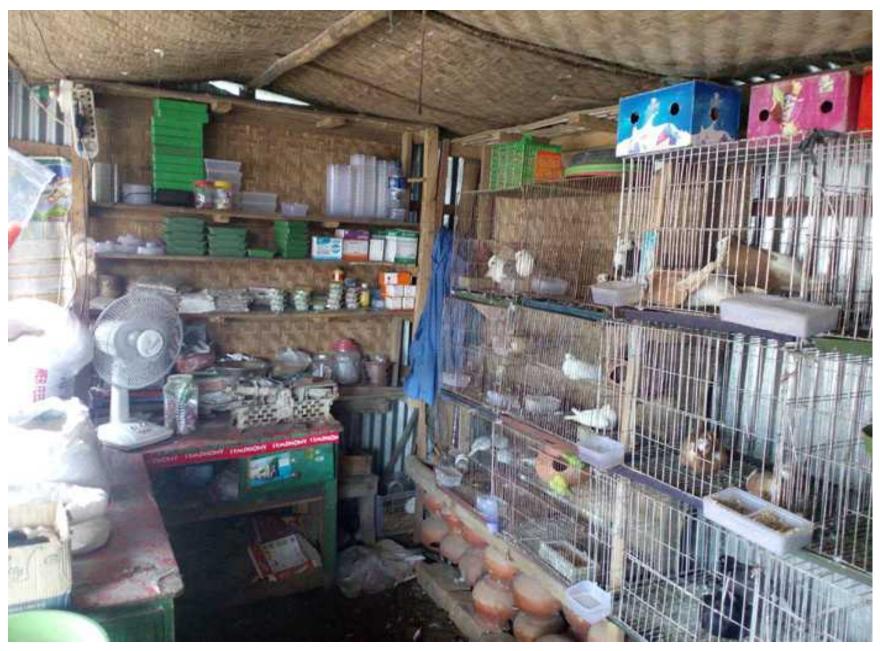

## Grameen Kalyan Proposed NU Business Name: Seriwa House.

#### PROPOSED NOBIN UDYOKTA BUSINESS INFO

| Business Name                          | : | Seriwa House.                                                                                                                                                                                                                                                                                                                                        |  |  |
|----------------------------------------|---|------------------------------------------------------------------------------------------------------------------------------------------------------------------------------------------------------------------------------------------------------------------------------------------------------------------------------------------------------|--|--|
| Address/ Location                      | : | Shamvogonj bazaar, Sadar, Mymensingh.                                                                                                                                                                                                                                                                                                                |  |  |
| Total Investment in BDT                | : | BDT: 2,08,600/-                                                                                                                                                                                                                                                                                                                                      |  |  |
| Financing                              | : | Self financing: BDT: 1,08,600 Required Investment: BDT: 1,00,000 (as equity)                                                                                                                                                                                                                                                                         |  |  |
| Present salary                         | : | BDT 5000 (five thousand only)                                                                                                                                                                                                                                                                                                                        |  |  |
| Proposed Salary                        | : | BDT 5000 (five thousand only)                                                                                                                                                                                                                                                                                                                        |  |  |
| Proposed Business Implementation Plan: | : | <ul> <li>□ This is an on going business so the fund need to increase the volume of existing product;</li> <li>□ Different Kinds of animal will be buy &amp; Sale.</li> <li>□ Estimated sales is about @ Tk. 6,500 per day.</li> <li>□ Gross profit margin on average 15 % on sales.</li> <li>□ Payback period is estimated to be 2 years.</li> </ul> |  |  |