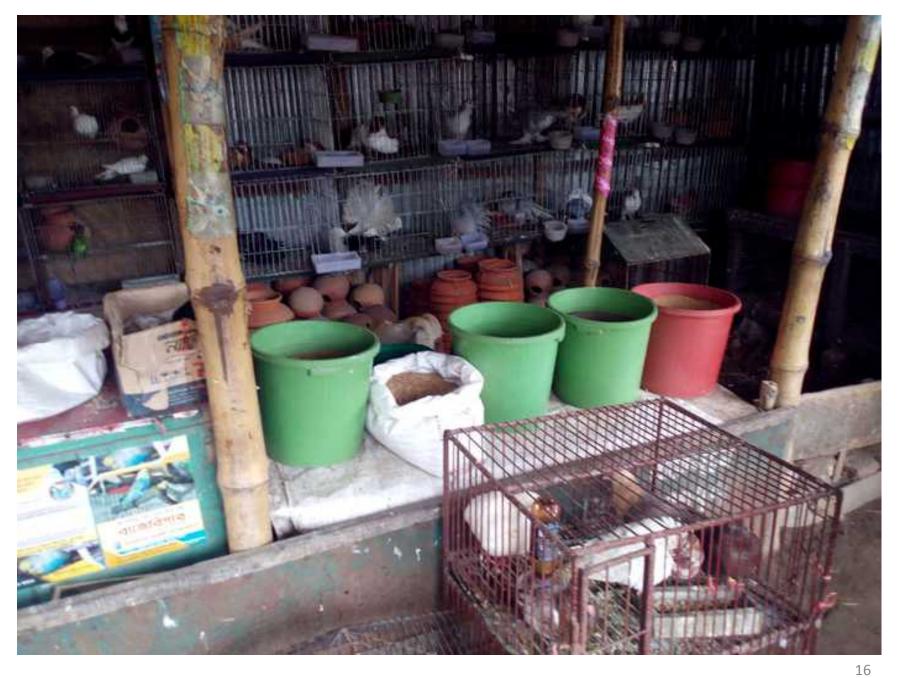

## Grameen Kalyan Proposed NU Business Name: Seriwa House.

#### PROPOSED NOBIN UDYOKTA BUSINESS INFO

| Business Name                          | : | Seriwa House.                                                                                                                                                                                                                                                                                                                                        |  |  |
|----------------------------------------|---|------------------------------------------------------------------------------------------------------------------------------------------------------------------------------------------------------------------------------------------------------------------------------------------------------------------------------------------------------|--|--|
| Address/ Location                      | : | Shamvogonj bazaar, Sadar, Mymensingh.                                                                                                                                                                                                                                                                                                                |  |  |
| Total Investment in BDT                | : | BDT: 2,08,600/-                                                                                                                                                                                                                                                                                                                                      |  |  |
| Financing                              | : | Self financing: BDT: 1,08,600 Required Investment: BDT: 1,00,000 (as equity)                                                                                                                                                                                                                                                                         |  |  |
| Present salary                         | : | BDT 5000 (five thousand only)                                                                                                                                                                                                                                                                                                                        |  |  |
| Proposed Salary                        | : | BDT 5000 (five thousand only)                                                                                                                                                                                                                                                                                                                        |  |  |
| Proposed Business Implementation Plan: | : | <ul> <li>□ This is an on going business so the fund need to increase the volume of existing product;</li> <li>□ Different Kinds of animal will be buy &amp; Sale.</li> <li>□ Estimated sales is about @ Tk. 6,500 per day.</li> <li>□ Gross profit margin on average 15 % on sales.</li> <li>□ Payback period is estimated to be 2 years.</li> </ul> |  |  |