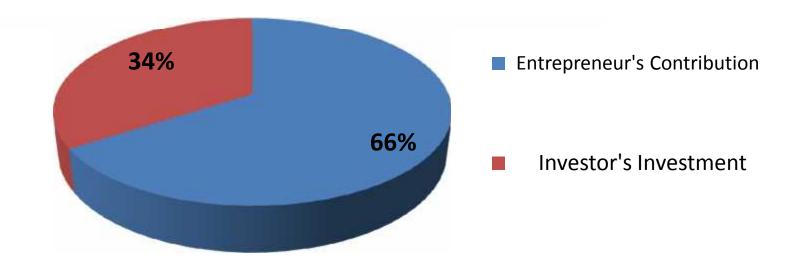

### Source of Finance

| Particulars                 | Amount in (BDT) | %   |
|-----------------------------|-----------------|-----|
| Entrepreneur's Contribution | 193,000         | 66  |
| Investor's Investment       | 100,000         | 34  |
| Total Investment            | 293,000         | 100 |