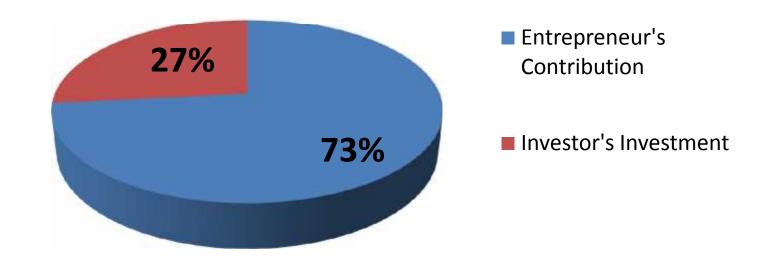

## Source of Finance

| Particulars                 | Amount in BDT | %   |
|-----------------------------|---------------|-----|
| Entrepreneur's Contribution | 275,000       | 73  |
| Investor's Investment       | 100,000       | 27  |
| Total Investment            | 375,000       | 100 |