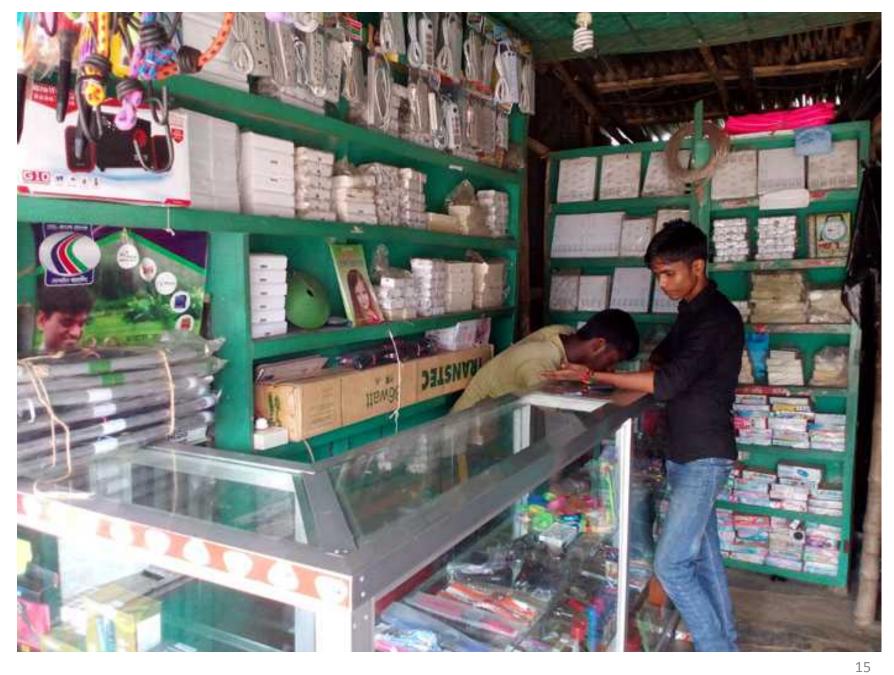

#### Grameen Kalyan Proposed NU Business Name : Ripon Telecom.

#### PROPOSED NOBIN UDYOKTA BUSINESS INFO

| Business Name                          | : | Ripon Telecom.                                                                                                                                                                                                                                                                                                                                                                                                                                                                                 |  |  |
|----------------------------------------|---|------------------------------------------------------------------------------------------------------------------------------------------------------------------------------------------------------------------------------------------------------------------------------------------------------------------------------------------------------------------------------------------------------------------------------------------------------------------------------------------------|--|--|
| Address/ Location                      | : | Ramgopalpur bazaar, goripur, Mymensingh.                                                                                                                                                                                                                                                                                                                                                                                                                                                       |  |  |
| Total Investment in BDT                | : | BDT: 3,75,000/-                                                                                                                                                                                                                                                                                                                                                                                                                                                                                |  |  |
| Financing                              | : | Self financing: BDT: 2,75,000 Required Investment: BDT: 1,00,000 (as equity)                                                                                                                                                                                                                                                                                                                                                                                                                   |  |  |
| Present salary                         | : | BDT 4000 (four thousand only)                                                                                                                                                                                                                                                                                                                                                                                                                                                                  |  |  |
| Proposed Salary                        | : | BDT 8000 (Eight thousand only)                                                                                                                                                                                                                                                                                                                                                                                                                                                                 |  |  |
| Proposed Business Implementation Plan: | : | <ul> <li>This is an on going business so the fund need to increase the volume of existing product;</li> <li>Various kind of product will be buy &amp; sale.</li> <li>Estimated sales is about @ Tk. 4,500 per day.</li> <li>Income from B-kash Tk. 252/- per day.</li> <li>Income from Flexi load Tk. 218/- TK per day.</li> <li>Average Profit on products sales 15%</li> <li>Payback period is estimated 2 years.</li> <li>Expected date to start the project as soon as possible</li> </ul> |  |  |