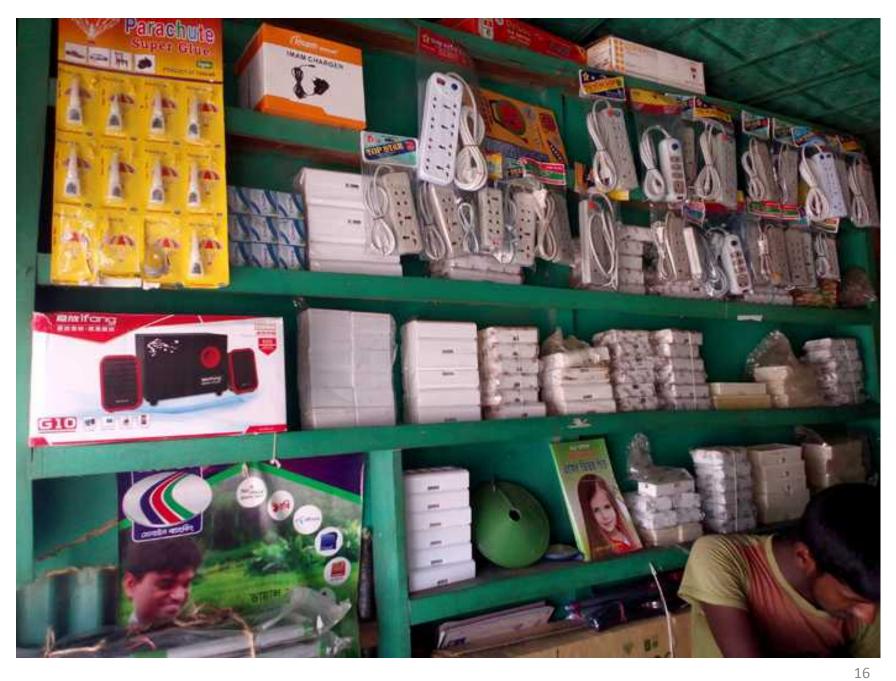

#### PROPOSED NOBIN UDYOKTA BUSINESS INFO

| Business Name                          | : | Ripon Telecom.                                                                                                                                                                                                                                                                                                                                                                                                                                                                                 |  |  |
|----------------------------------------|---|------------------------------------------------------------------------------------------------------------------------------------------------------------------------------------------------------------------------------------------------------------------------------------------------------------------------------------------------------------------------------------------------------------------------------------------------------------------------------------------------|--|--|
| Address/ Location                      | : | Ramgopalpur bazaar, goripur, Mymensingh.                                                                                                                                                                                                                                                                                                                                                                                                                                                       |  |  |
| Total Investment in BDT                | : | BDT: 3,75,000/-                                                                                                                                                                                                                                                                                                                                                                                                                                                                                |  |  |
| Financing                              | : | Self financing: BDT: 2,75,000 Required Investment: BDT: 1,00,000 (as equity)                                                                                                                                                                                                                                                                                                                                                                                                                   |  |  |
| Present salary                         | : | BDT 4000 (four thousand only)                                                                                                                                                                                                                                                                                                                                                                                                                                                                  |  |  |
| Proposed Salary                        | : | BDT 8000 (Eight thousand only)                                                                                                                                                                                                                                                                                                                                                                                                                                                                 |  |  |
| Proposed Business Implementation Plan: | : | <ul> <li>This is an on going business so the fund need to increase the volume of existing product;</li> <li>Various kind of product will be buy &amp; sale.</li> <li>Estimated sales is about @ Tk. 4,500 per day.</li> <li>Income from B-kash Tk. 252/- per day.</li> <li>Income from Flexi load Tk. 218/- TK per day.</li> <li>Average Profit on products sales 15%</li> <li>Payback period is estimated 2 years.</li> <li>Expected date to start the project as soon as possible</li> </ul> |  |  |

#### PROPOSED PROJECT INVESTMENT BREAKDOWN

| Particulars                                                                              | Existing<br>Business<br>(BDT) (1) | Investor | Total Cost<br>(BDT) (1+2) |
|------------------------------------------------------------------------------------------|-----------------------------------|----------|---------------------------|
| Shop Advance                                                                             | 15,000                            | 1        | 15,000                    |
| Furniture                                                                                | 30,000                            | -        | 30,000                    |
| Computer-2                                                                               | 45,000                            |          |                           |
| Mobile Set                                                                               | 5,000                             | 40,000   | 45,000                    |
| Mobile accessories: (charger, battery, headphone, memory card, caching & etc)            | 5,000                             | 10,000   | 15,000                    |
| Electronics Products; (Watch, sunglass, speakers, calculators, & etc)                    | 20,000                            | 15,000   | 35,000                    |
| Electrical Products;<br>(Cable light, switch board, socket, multi-<br>plug, holder, etc) | 50,000                            | 25,000   | 75,000                    |
| B-kash & Flexi Load                                                                      | 70,000                            |          | 70,000                    |
| Other materials                                                                          | 25,000                            | 10,000   | 35,000                    |
| Cash in Hand                                                                             | 10,000                            |          | 10,000                    |
| Total                                                                                    | 275,000                           | 100,000  | 375,000                   |