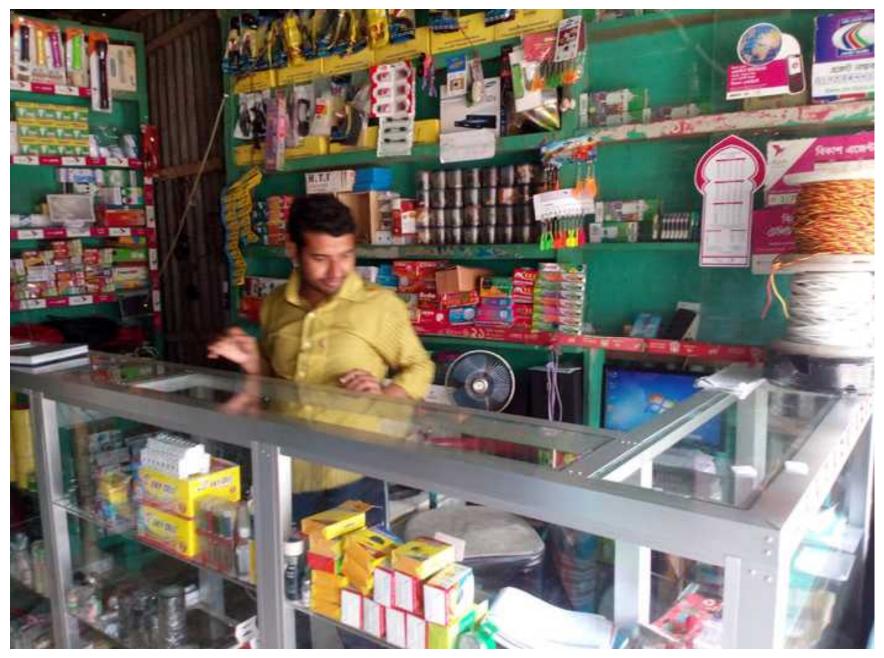

#### Grameen Kalyan Proposed NU Business Name : Ripon Telecom.

#### PROPOSED NOBIN UDYOKTA BUSINESS INFO

| Business Name                          | : | Ripon Telecom.                                                                                                                                                                                                                                                                                                                                                                                                                                                                                 |  |  |
|----------------------------------------|---|------------------------------------------------------------------------------------------------------------------------------------------------------------------------------------------------------------------------------------------------------------------------------------------------------------------------------------------------------------------------------------------------------------------------------------------------------------------------------------------------|--|--|
| Address/ Location                      | : | Ramgopalpur bazaar, goripur, Mymensingh.                                                                                                                                                                                                                                                                                                                                                                                                                                                       |  |  |
| Total Investment in BDT                | : | BDT: 3,75,000/-                                                                                                                                                                                                                                                                                                                                                                                                                                                                                |  |  |
| Financing                              | : | Self financing: BDT: 2,75,000 Required Investment: BDT: 1,00,000 (as equity)                                                                                                                                                                                                                                                                                                                                                                                                                   |  |  |
| Present salary                         | : | BDT 4000 (four thousand only)                                                                                                                                                                                                                                                                                                                                                                                                                                                                  |  |  |
| Proposed Salary                        | : | BDT 8000 (Eight thousand only)                                                                                                                                                                                                                                                                                                                                                                                                                                                                 |  |  |
| Proposed Business Implementation Plan: | : | <ul> <li>This is an on going business so the fund need to increase the volume of existing product;</li> <li>Various kind of product will be buy &amp; sale.</li> <li>Estimated sales is about @ Tk. 4,500 per day.</li> <li>Income from B-kash Tk. 252/- per day.</li> <li>Income from Flexi load Tk. 218/- TK per day.</li> <li>Average Profit on products sales 15%</li> <li>Payback period is estimated 2 years.</li> <li>Expected date to start the project as soon as possible</li> </ul> |  |  |