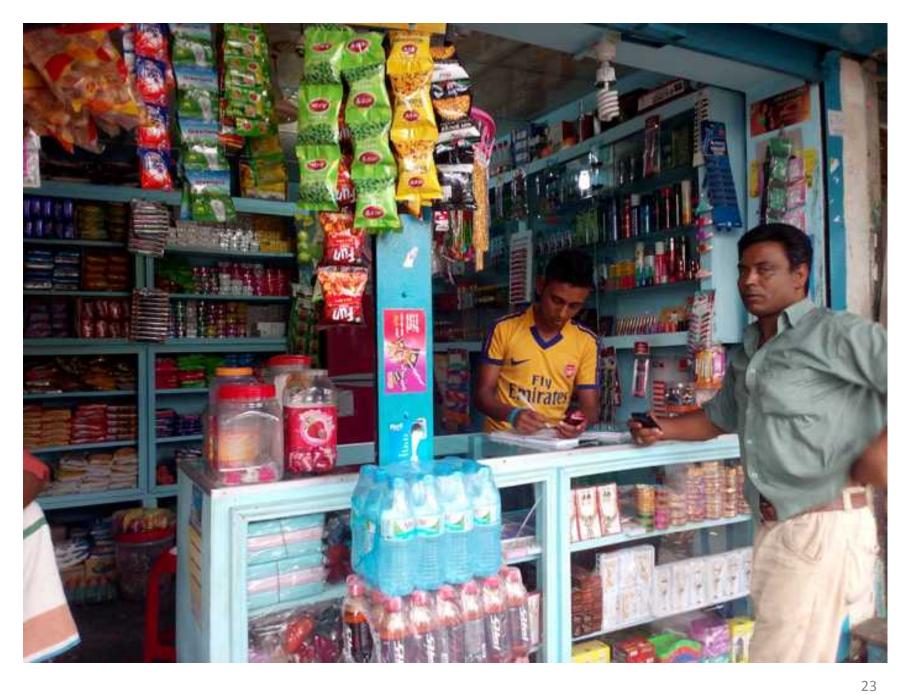

#### PROPOSED NOBIN UDYOKTA BUSINESS INFO

| Business Name                          | : | Iqbal Store.                                                                                                                                                                                                                                                                                                                                          |  |
|----------------------------------------|---|-------------------------------------------------------------------------------------------------------------------------------------------------------------------------------------------------------------------------------------------------------------------------------------------------------------------------------------------------------|--|
| Address/ Location                      | : | Ramgopalpur Bazaar, Goripur, Mymensingh.                                                                                                                                                                                                                                                                                                              |  |
| Total Investment in BDT                | : | BDT: 2,77,000/-                                                                                                                                                                                                                                                                                                                                       |  |
| Financing                              | : | Self financing: BDT: 1,77,000  Required Investment: BDT: 1,00,000 (as equity)                                                                                                                                                                                                                                                                         |  |
| Present salary                         | : | BDT 4000 (four thousand only)                                                                                                                                                                                                                                                                                                                         |  |
| Proposed Salary                        | : | BDT <b>7000</b> (seven thousand only)                                                                                                                                                                                                                                                                                                                 |  |
| Proposed Business Implementation Plan: | : | <ul> <li>□ This is an on going business so the fund need to increase the volume of existing product;</li> <li>□ Different Kinds of Products will be buy &amp; Sale.</li> <li>□ Estimated sales is about @ Tk.4,500 per day.</li> <li>□ Gross profit margin on average 12 % on sales.</li> <li>□ Payback period is estimated to be 2 years.</li> </ul> |  |