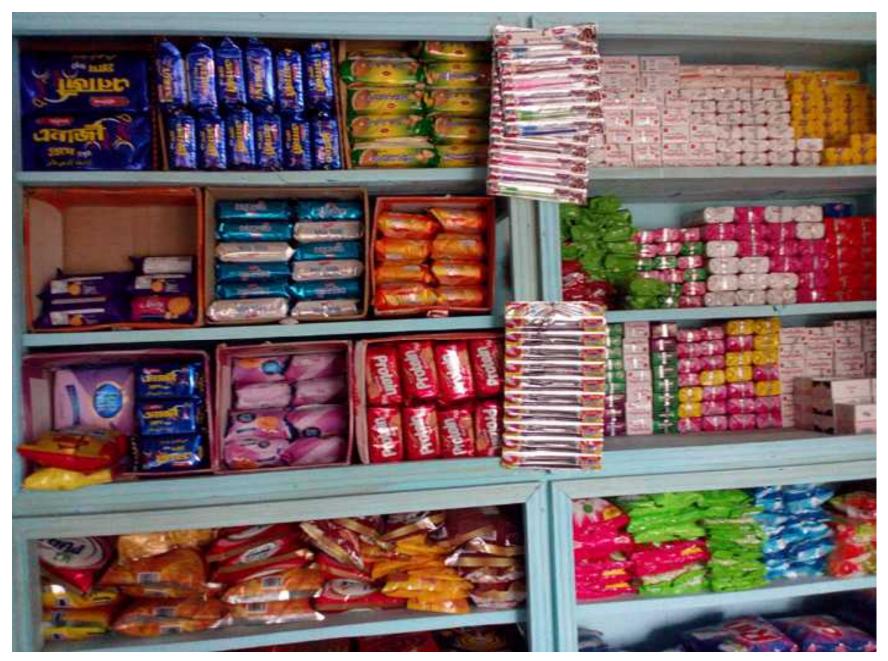

#### PROPOSED NOBIN UDYOKTA BUSINESS INFO

| Business Name                          | : | Iqbal Store.                                                                                                                                                                                                                                                                                                                                          |  |
|----------------------------------------|---|-------------------------------------------------------------------------------------------------------------------------------------------------------------------------------------------------------------------------------------------------------------------------------------------------------------------------------------------------------|--|
| Address/ Location                      | : | Ramgopalpur Bazaar, Goripur, Mymensingh.                                                                                                                                                                                                                                                                                                              |  |
| Total Investment in BDT                | : | BDT: 2,77,000/-                                                                                                                                                                                                                                                                                                                                       |  |
| Financing                              | : | Self financing: BDT: 1,77,000  Required Investment: BDT: 1,00,000 (as equity)                                                                                                                                                                                                                                                                         |  |
| Present salary                         | : | BDT 4000 (four thousand only)                                                                                                                                                                                                                                                                                                                         |  |
| Proposed Salary                        | : | BDT <b>7000</b> (seven thousand only)                                                                                                                                                                                                                                                                                                                 |  |
| Proposed Business Implementation Plan: | : | <ul> <li>□ This is an on going business so the fund need to increase the volume of existing product;</li> <li>□ Different Kinds of Products will be buy &amp; Sale.</li> <li>□ Estimated sales is about @ Tk.4,500 per day.</li> <li>□ Gross profit margin on average 12 % on sales.</li> <li>□ Payback period is estimated to be 2 years.</li> </ul> |  |