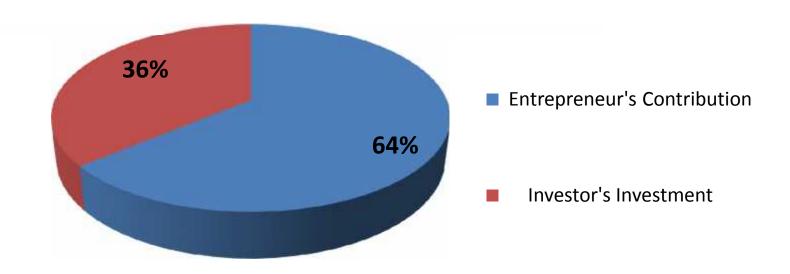

### Source of Finance

| Particulars                 | Amount in (BDT) | %   |
|-----------------------------|-----------------|-----|
| Entrepreneur's Contribution | 177,000         | 64  |
| Investor's Investment       | 100,000         | 36  |
| Total Investment            | 277,000         | 100 |