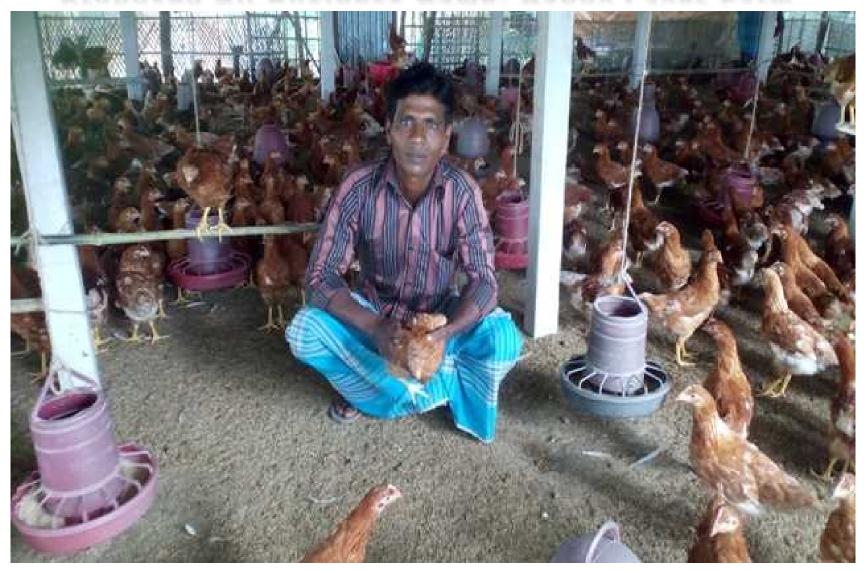

#### Grameen Kalyan Proposed NU Business Name: Happy Layer Farm



### BRIEF BIO OF THE PROPOSED NOBIN UDYOKTA

| Name and address                                                                                                                                                         | - | Md. Humaun Kabir<br>Vill: Nangol Shemul, Post: Kandania,<br>Upazilla : Fulbaria , District: Mymensingh.                                                                                                                    |
|--------------------------------------------------------------------------------------------------------------------------------------------------------------------------|---|-----------------------------------------------------------------------------------------------------------------------------------------------------------------------------------