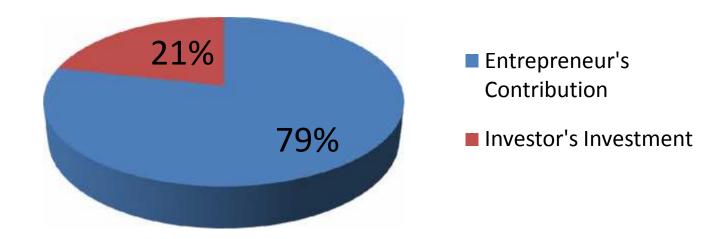

## **Source of Finance**

| Particulars                 | Amount in BDT | In % |
|-----------------------------|---------------|------|
| Entrepreneur's Contribution | 733,000       | 79   |
| Investor's Investment       | 200,000       | 21   |
| Total Investment            | 933,000       | 100  |