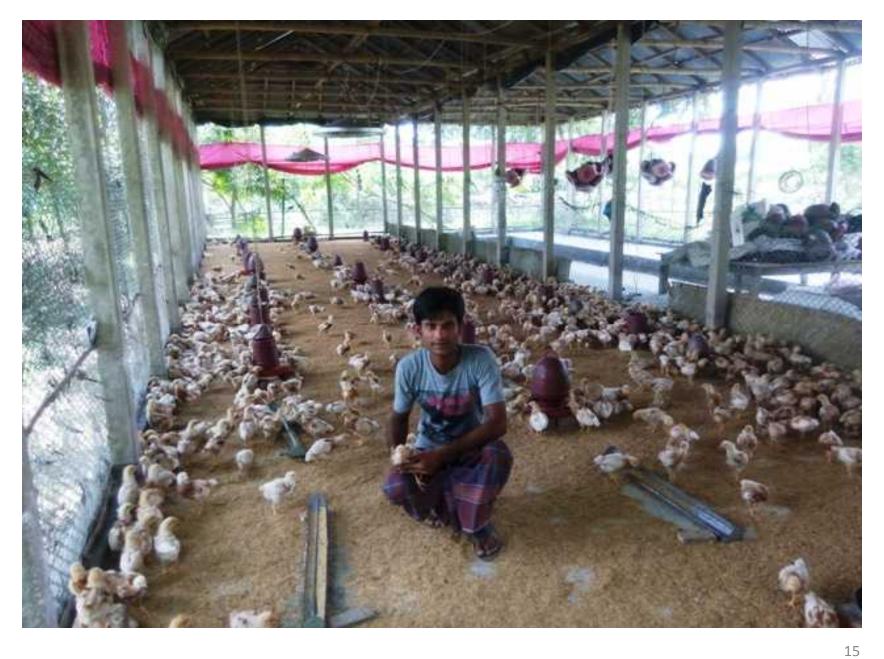

| 4,031,200          | 3,920,660             |
| Closing Balance              | 1,108,000          | 2,347,460             |

### **SWOT ANALYSIS**

| STRENGTH  Employment: Self: 1 Employee:1 Trade License: Own name Skill & Experience-05 years.                 | Weakness □ Lack of Sufficient Capital.               |
|---------------------------------------------------------------------------------------------------------------|------------------------------------------------------|
| Opportunities  □ Local Demand; □ Investor's money will be payback in three years; □ Local Veterinary Doctors. | THREATS  Theft; Virus/ Bird flue; Scarcity of feeds. |

# Presented at 26<sup>th</sup> Ex. SB Design Lab on 16<sup>th</sup> July , 2016 at Grameen Kalyan

Thank you

## My Farm's Picture













## NU with his Mother



#### **Trade License**



## Thank You