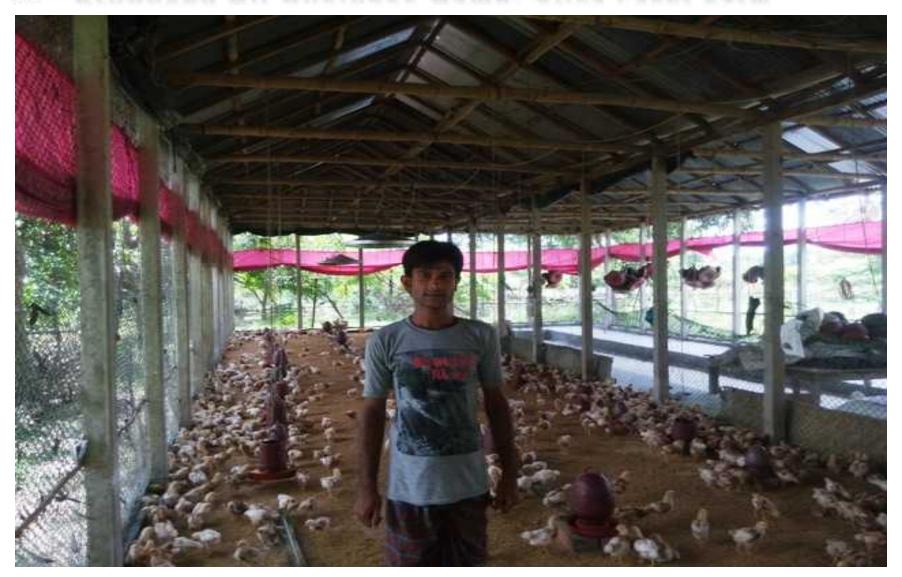

# Grameen Kalyan Proposed NU Business Name: Atiya Layer Farm



#### BRIEF BIO OF THE PROPOSED NOBIN UDYOKTA

| Name and address                                                                                                                                          | :         | Md. Murad Mullah.  Vill: Nangolshemul, Post: Kandania,  Upazilla: Fulbaria, District: Mymensingh.                                                                                                    |
|-----------------------------------------------------------------------------------------------------------------------------------------------------------|-----------|------------------------------------------------------------------------------------------------------------------------------------------------------------------------------------------------------|
| Age