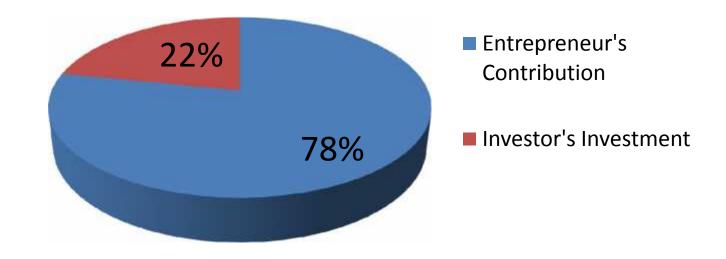

#### **Source of Finance**

| Particulars                 | Amount in BDT | In % |
|-----------------------------|---------------|------|
| Entrepreneur's Contribution | 718,000       | 78   |
| Investor's Investment       | 200,000       | 22   |
| Total Investment            | 918,000       | 100  |