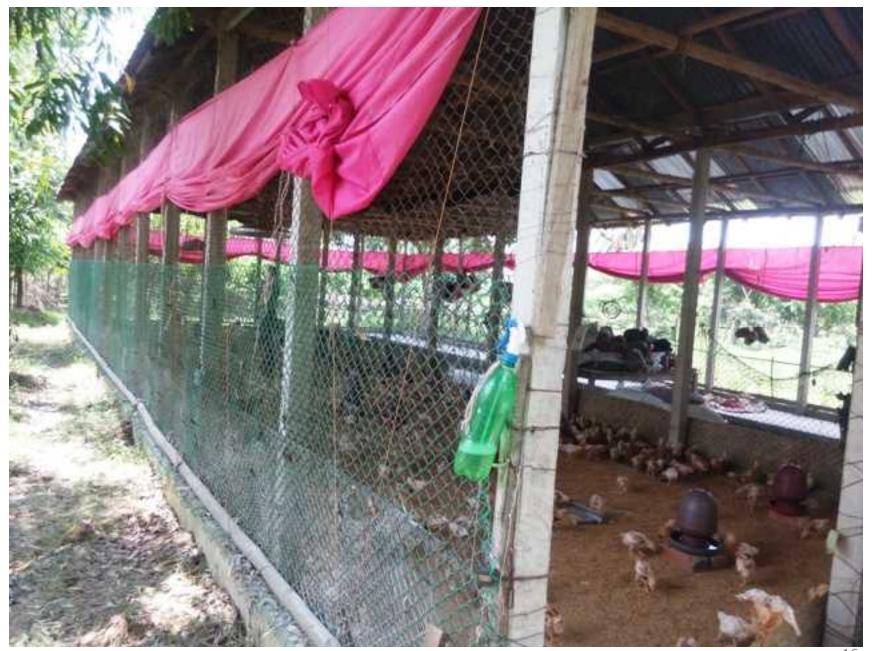

| 4,031,200          | 3,920,660             |
| Closing Balance              | 1,108,000          | 2,347,460             |

### **SWOT ANALYSIS**

| STRENGTH  Employment: Self: 1 Employee:1 Trade License: Own name Skill & Experience-05 years.                 | Weakness □ Lack of Sufficient Capital.               |
|---------------------------------------------------------------------------------------------------------------|------------------------------------------------------|
| Opportunities  □ Local Demand; □ Investor's money will be payback in three years; □ Local Veterinary Doctors. | THREATS  Theft; Virus/ Bird flue; Scarcity of feeds. |

# Presented at 26<sup>th</sup> Ex. SB Design Lab on 16<sup>th</sup> July , 2016 at Grameen Kalyan

Thank you

## My Farm's Picture













## NU with his Mother



#### **Trade License**



## Thank You