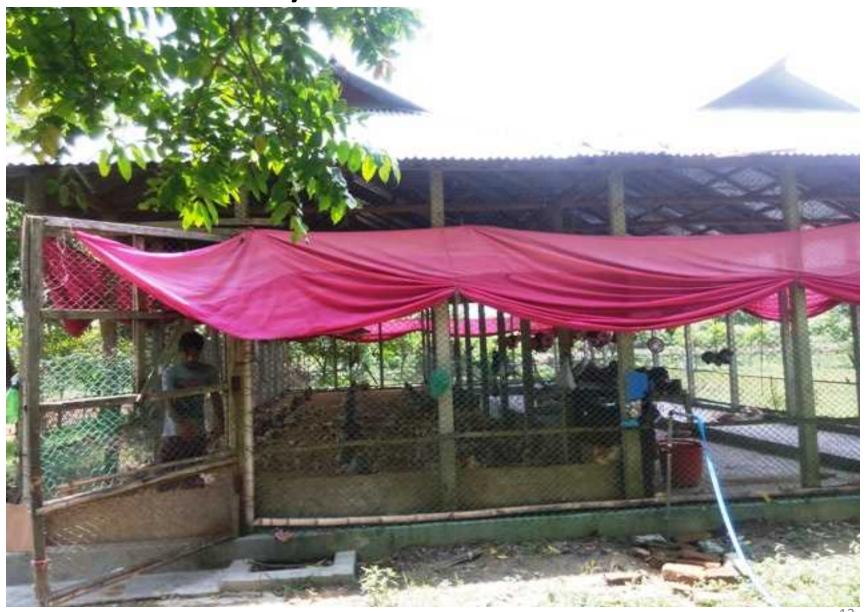

| 4,031,200          | 3,920,660             |
| Closing Balance              | 1,108,000          | 2,347,460             |

### **SWOT ANALYSIS**

| STRENGTH  Employment: Self: 1 Employee:1 Trade License: Own name Skill & Experience-05 years.                 | Weakness □ Lack of Sufficient Capital.               |
|---------------------------------------------------------------------------------------------------------------|------------------------------------------------------|
| Opportunities  □ Local Demand; □ Investor's money will be payback in three years; □ Local Veterinary Doctors. | THREATS  Theft; Virus/ Bird flue; Scarcity of feeds. |

# Presented at 26<sup>th</sup> Ex. SB Design Lab on 16<sup>th</sup> July , 2016 at Grameen Kalyan

Thank you

## My Farm's Picture













## NU with his Mother



#### **Trade License**



## Thank You