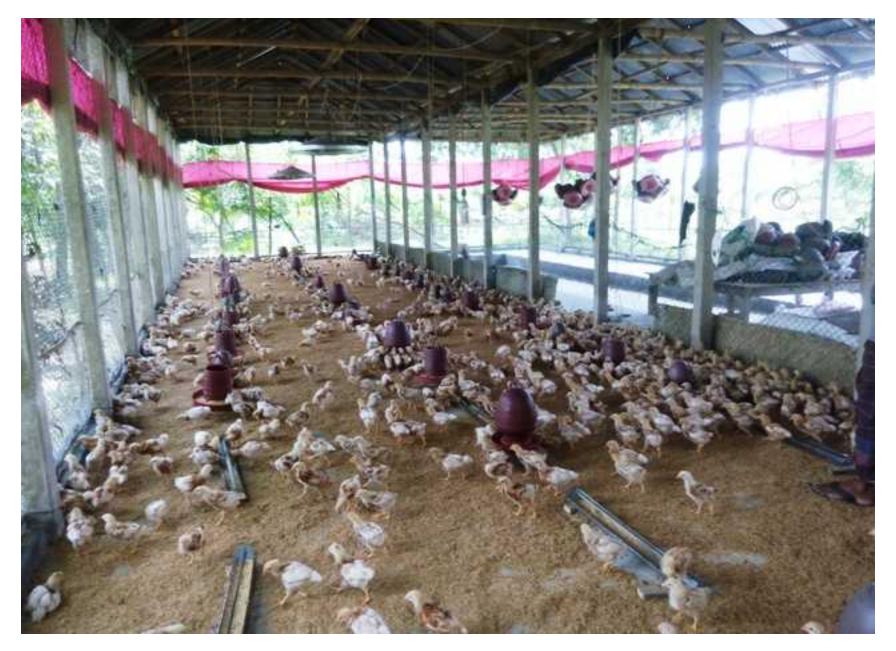

| 4,031,200          | 3,920,660             |
| Closing Balance              | 1,108,000          | 2,347,460             |

### **SWOT ANALYSIS**

| STRENGTH  Employment: Self: 1 Employee:1 Trade License: Own name Skill & Experience-05 years.                 | Weakness □ Lack of Sufficient Capital.               |
|---------------------------------------------------------------------------------------------------------------|------------------------------------------------------|
| Opportunities  □ Local Demand; □ Investor's money will be payback in three years; □ Local Veterinary Doctors. | THREATS  Theft; Virus/ Bird flue; Scarcity of feeds. |

# Presented at 26<sup>th</sup> Ex. SB Design Lab on 16<sup>th</sup> July , 2016 at Grameen Kalyan

Thank you

## My Farm's Picture













## NU with his Mother



#### **Trade License**



## Thank You