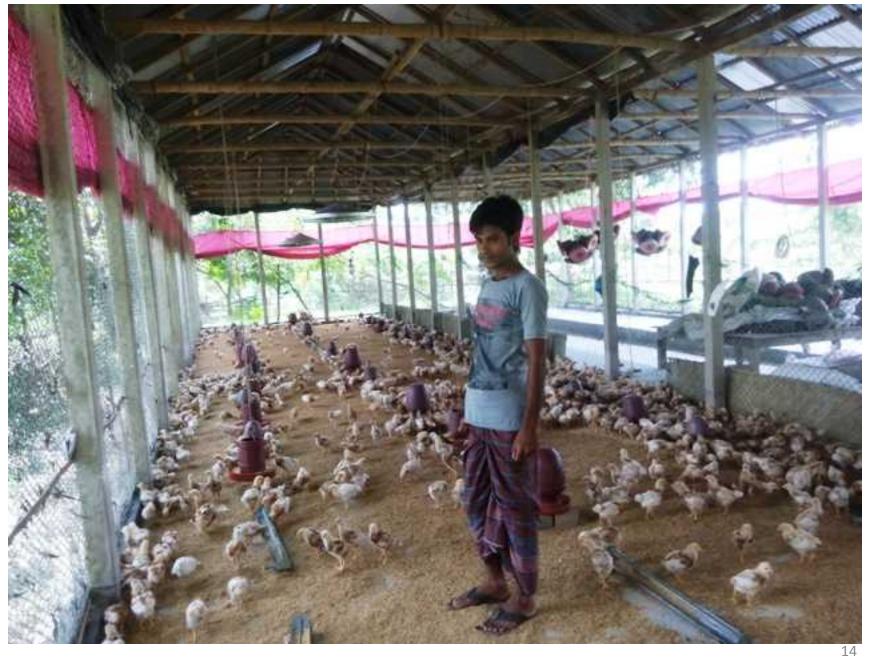

| 4,031,200          | 3,920,660             |
| Closing Balance              | 1,108,000          | 2,347,460             |

### **SWOT ANALYSIS**

| STRENGTH  Employment: Self: 1 Employee:1 Trade License: Own name Skill & Experience-05 years.                 | Weakness □ Lack of Sufficient Capital.               |
|---------------------------------------------------------------------------------------------------------------|------------------------------------------------------|
| Opportunities  □ Local Demand; □ Investor's money will be payback in three years; □ Local Veterinary Doctors. | THREATS  Theft; Virus/ Bird flue; Scarcity of feeds. |

# Presented at 26<sup>th</sup> Ex. SB Design Lab on 16<sup>th</sup> July , 2016 at Grameen Kalyan

Thank you

## My Farm's Picture













## NU with his Mother



#### **Trade License**



## Thank You