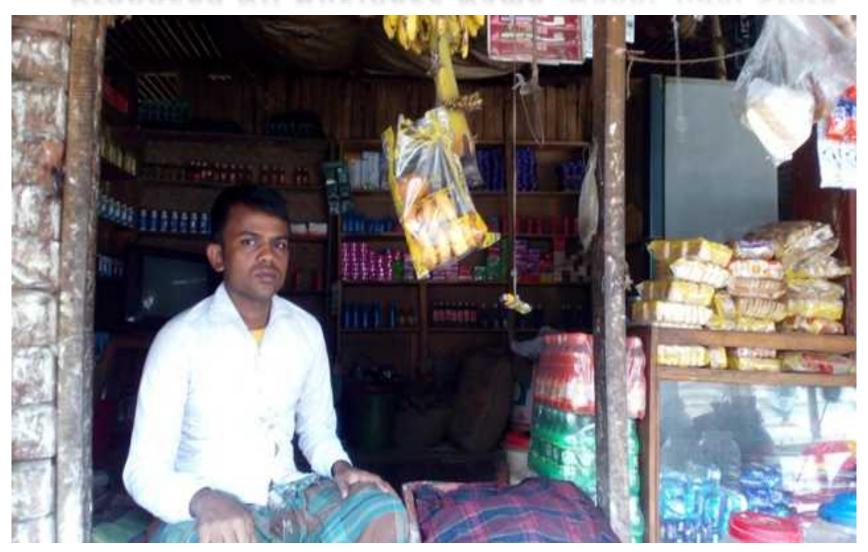

## Grameen Kalyan Proposed NU Business Name : Rabbi Jidni Store.

## PROPOSED NOBIN UDYOKTA BUSINESS INFO

| Project's Name                                    | : | Rabbi Jidni Store.                                                                                                                                                                                                                                                                                                                                                                                                                          |  |
|---------------------------------------------------|---|---------------------------------------------------------------------------------------------------------------------------------------------------------------------------------------------------------------------------------------------------------------------------------------------------------------------------------------------------------------------------------------------------------------------------------------------|--|
| Address/ Location                                 | : | Kalirhat Bazar, Trishal, Mymensingh.                                                                                                                                                                                                                                                                                                                                                                                                        |  |
| Total Investment                                  | : | BDT = 2,76,000                                                                                                                                                                                                                                                                                                                                                                                                                              |  |
| Financing                                         | : | Self financing: BDT= 1,76,000 (Existing Business) Required Investment: BDT= 1,00,000 (as equity)                                                                                                                                                                                                                                                                                                                                            |  |
| Present salary/drawings from business (estimates) | : | BDT=3,00 (Three thousand).                                                                                                                                                                                                                                                                                                                                                                                                                  |  |
| Proposed Salary                                   | : | BDT=4,000 (Four thousand)                                                                                                                                                                                                                                                                                                                                                                                                                   |  |
| Proposed Business<br>Implementation Plan          | : | <ul> <li>This is an on going business so the fund need to increase the volume of existing product;</li> <li>The product line in the shop is rice, egg, oil, biscuit, soap, soft drinks, salt, mustard oil, onion, washing powder, chanachur ,Chocolates, cheeps, cakes, cosmetics etc;</li> <li>Estimated sales is BDT. Tk. 7000/- per day;</li> <li>Estimated gross profit is 15% on sales;</li> <li>Payback period is 3 years;</li> </ul> |  |