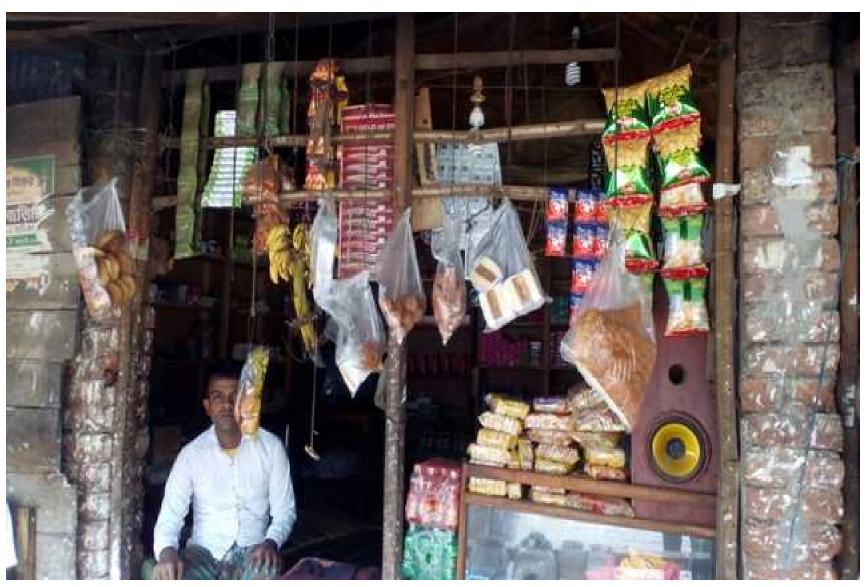

## PROPOSED NOBIN UDYOKTA BUSINESS INFO

| Project's Name                                    | : | Rabbi Jidni Store.                                                                                                                                                                                                                                                                                                                                                                                                                          |  |
|---------------------------------------------------|---|---------------------------------------------------------------------------------------------------------------------------------------------------------------------------------------------------------------------------------------------------------------------------------------------------------------------------------------------------------------------------------------------------------------------------------------------|--|
| Address/ Location                                 | : | Kalirhat Bazar, Trishal, Mymensingh.                                                                                                                                                                                                                                                                                                                                                                                                        |  |
| Total Investment                                  | : | BDT = 2,76,000                                                                                                                                                                                                                                                                                                                                                                                                                              |  |
| Financing                                         | : | Self financing: BDT= 1,76,000 (Existing Business) Required Investment: BDT= 1,00,000 (as equity)                                                                                                                                                                                                                                                                                                                                            |  |
| Present salary/drawings from business (estimates) | : | BDT=3,00 (Three thousand).                                                                                                                                                                                                                                                                                                                                                                                                                  |  |
| Proposed Salary                                   | : | BDT=4,000 (Four thousand)                                                                                                                                                                                                                                                                                                                                                                                                                   |  |
| Proposed Business<br>Implementation Plan          | : | <ul> <li>This is an on going business so the fund need to increase the volume of existing product;</li> <li>The product line in the shop is rice, egg, oil, biscuit, soap, soft drinks, salt, mustard oil, onion, washing powder, chanachur ,Chocolates, cheeps, cakes, cosmetics etc;</li> <li>Estimated sales is BDT. Tk. 7000/- per day;</li> <li>Estimated gross profit is 15% on sales;</li> <li>Payback period is 3 years;</li> </ul> |  |

# My Shop and me