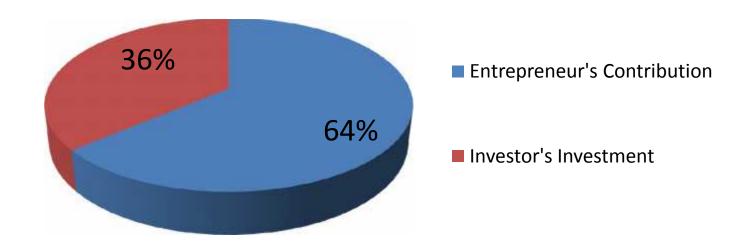

# **Source of Finance**

| Particulars                 | Amount in BDT | In % |
|-----------------------------|---------------|------|
| Entrepreneur's Contribution | 176,000       | 64   |
| Investor's Investment       | 100,000       | 36   |
| Total Investment            | 276,000       | 100  |