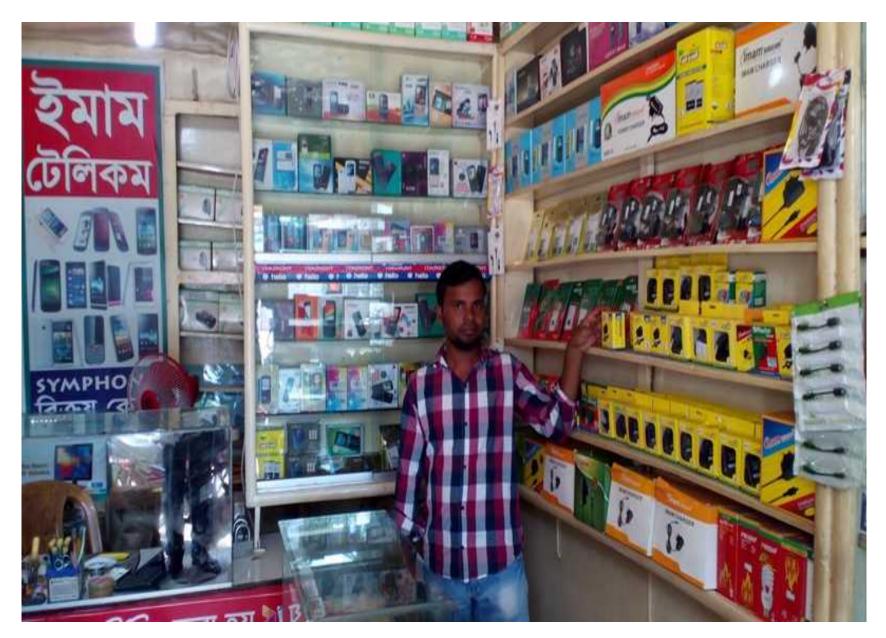

### **PROPOSED NOBIN UDYOKTA BUSINESS INFO**

| Project's Name                           | : | Emam Telecom.                                                                                                                                                                                                                                                                                                                                                                                                                                                        |
|------------------------------------------|---|----------------------------------------------------------------------------------------------------------------------------------------------------------------------------------------------------------------------------------------------------------------------------------------------------------------------------------------------------------------------------------------------------------------------------------------------------------------------|
| Address/ Location                        | : | Fulbaria Bazar ,Fulbaria,Mymensingh                                                                                                                                                                                                                                                                                                                                                                                                                                  |
| Total Investment                         | : | BDT = 3,85,000                                                                                                                                                                                                                                                                                                                                                                                                                                                       |
| Financing                                | : | Self financing:BDT = 2,65,000Required Investment:BDT = 1,20,000 (as equity)                                                                                                                                                                                                                                                                                                                                                                                          |
| Present salary/drawings from business    | : | Self BDT =6,000<br>Employee-1= 3,500                                                                                                                                                                                                                                                                                                                                                                                                                                 |
| Proposed Salary                          | : | Self BDT= 7,000( seven thousand)<br>Employee-1= 4,000                                                                                                                                                                                                                                                                                                                                                                                                                |
| Proposed Business<br>Implementation Plan | : | <ul> <li>This is an on going business so the fund need to increase the volume of existing product;</li> <li>The product line of this shop is different mobile, mobile accessories etc.</li> <li>Estimated sales mobile &amp; mobile accessories is about @ Tk. 25,000 per day and gross profit is 10% on sales.</li> <li>Income from mobile servicing is about Tk. 300 per day and gross profit is 80% on servicing.</li> <li>Pay back period is 3 years;</li> </ul> |