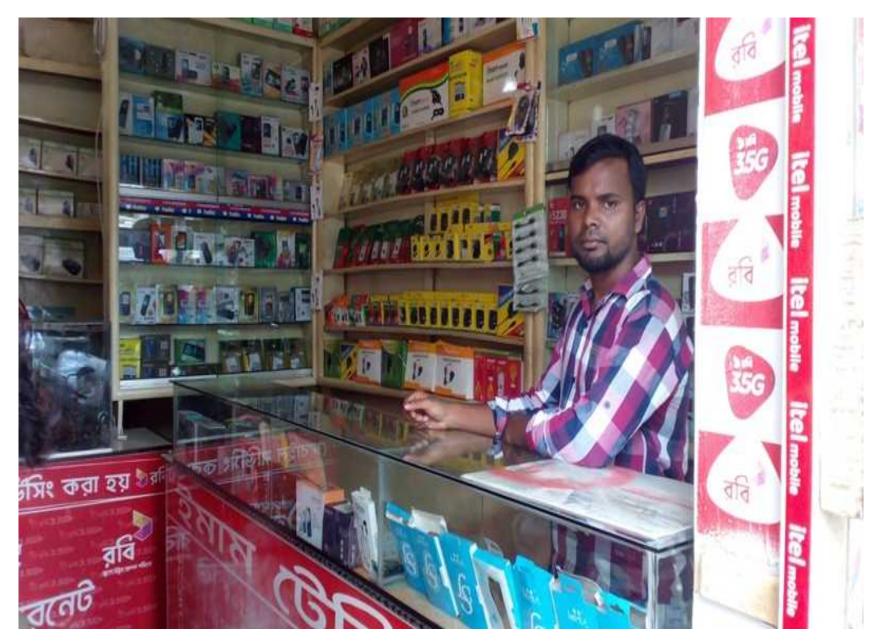

### **PROPOSED NOBIN UDYOKTA BUSINESS INFO**

| Project's Name                           | : | Emam Telecom.                                                                                                                                                                                                                                                                                                                                                                                                                                                        |
|------------------------------------------|---|----------------------------------------------------------------------------------------------------------------------------------------------------------------------------------------------------------------------------------------------------------------------------------------------------------------------------------------------------------------------------------------------------------------------------------------------------------------------|
| Address/ Location                        | : | Fulbaria Bazar ,Fulbaria,Mymensingh                                                                                                                                                                                                                                                                                                                                                                                                                                  |
| Total Investment                         | : | BDT = 3,85,000                                                                                                                                                                                                                                                                                                                                                                                                                                                       |
| Financing                                | : | Self financing:BDT = 2,65,000Required Investment:BDT = 1,20,000 (as equity)                                                                                                                                                                                                                                                                                                                                                                                          |
| Present salary/drawings from business    | : | Self BDT =6,000<br>Employee-1= 3,500                                                                                                                                                                                                                                                                                                                                                                                                                                 |
| Proposed Salary                          | : | Self BDT= 7,000( seven thousand)<br>Employee-1= 4,000                                                                                                                                                                                                                                                                                                                                                                                                                |
| Proposed Business<br>Implementation Plan | : | <ul> <li>This is an on going business so the fund need to increase the volume of existing product;</li> <li>The product line of this shop is different mobile, mobile accessories etc.</li> <li>Estimated sales mobile &amp; mobile accessories is about @ Tk. 25,000 per day and gross profit is 10% on sales.</li> <li>Income from mobile servicing is about Tk. 300 per day and gross profit is 80% on servicing.</li> <li>Pay back period is 3 years;</li> </ul> |

### **EXISTING BUSINESS OF NOBIN UDYOKTTA**

| Particulars                       | Existing Business |         |           |  |  |
|-----------------------------------|-------------------|---------|-----------|--|--|
| i ai ticulai s                    | Daily             | Monthly | Yearly    |  |  |
| Mobile & mobile accessories sales | 17,000            | 425,000 | 5,100,000 |  |  |
| Income from servicing             | 300               | 7,500   | 90,000    |  |  |
| Total Revenue(A)                  | 17,300            | 432,500 | 5,190,000 |  |  |
| Cost of Sales                     | 15,300            | 382,500 | 4,590,000 |  |  |
| Cost of servicing                 | 60                | 1,500   | 18,000    |  |  |
| Total Cost of Sales (B)           | 15,360            | 384,000 | 4,590,000 |  |  |
| Gross profit (GP) [C=(A-B)]       | 1,940             | 48,500  | 600,000   |  |  |
| Less:Operating Costs:             |                   |         |           |  |  |
| Electricity bill                  |                   | 900     | 10,800    |  |  |
| Shop rent                         |                   | 2,000   | 24,000    |  |  |
| Salary-self                       |                   | 6,000   | 72,000    |  |  |
| Employee-1                        |                   | 3,500   | 42,000    |  |  |
| Transportation                    |                   | 1,200   | 14,400    |  |  |
| Mobile bill                       |                   | 300     | 3,600     |  |  |
| Other Expenses                    |                   | 500     | 6,000     |  |  |
| Non Cash Item:                    |                   |         |           |  |  |
| Depreciation Expenses             |                   |         | 4,000     |  |  |
| Total Operating Cost (D)          |                   | 14,400  | 176,800   |  |  |
| (C-D) Net Profit:                 |                   | 34,100  | 423,200   |  |  |