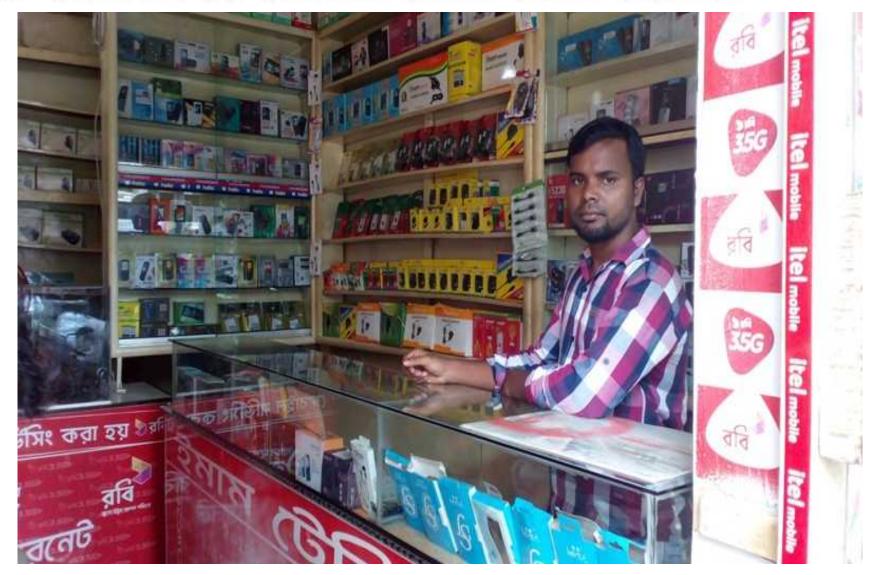

### **PROPOSED NOBIN UDYOKTA BUSINESS INFO**

| Project's Name                           | : | Emam Telecom.                                                                                                                                                                                                                                                                                                                                                                                                                                                        |
|------------------------------------------|---|----------------------------------------------------------------------------------------------------------------------------------------------------------------------------------------------------------------------------------------------------------------------------------------------------------------------------------------------------------------------------------------------------------------------------------------------------------------------|
| Address/ Location                        | : | Fulbaria Bazar ,Fulbaria,Mymensingh                                                                                                                                                                                                                                                                                                                                                                                                                                  |
| Total Investment                         | : | BDT = 3,85,000                                                                                                                                                                                                                                                                                                                                                                                                                                                       |
| Financing                                | : | Self financing:BDT = 2,65,000Required Investment:BDT = 1,20,000 (as equity)                                                                                                                                                                                                                                                                                                                                                                                          |
| Present salary/drawings from business    | : | Self BDT =6,000<br>Employee-1= 3,500                                                                                                                                                                                                                                                                                                                                                                                                                                 |
| Proposed Salary                          | : | Self BDT= 7,000( seven thousand)<br>Employee-1= 4,000                                                                                                                                                                                                                                                                                                                                                                                                                |
| Proposed Business<br>Implementation Plan | : | <ul> <li>This is an on going business so the fund need to increase the volume of existing product;</li> <li>The product line of this shop is different mobile, mobile accessories etc.</li> <li>Estimated sales mobile &amp; mobile accessories is about @ Tk. 25,000 per day and gross profit is 10% on sales.</li> <li>Income from mobile servicing is about Tk. 300 per day and gross profit is 80% on servicing.</li> <li>Pay back period is 3 years;</li> </ul> |