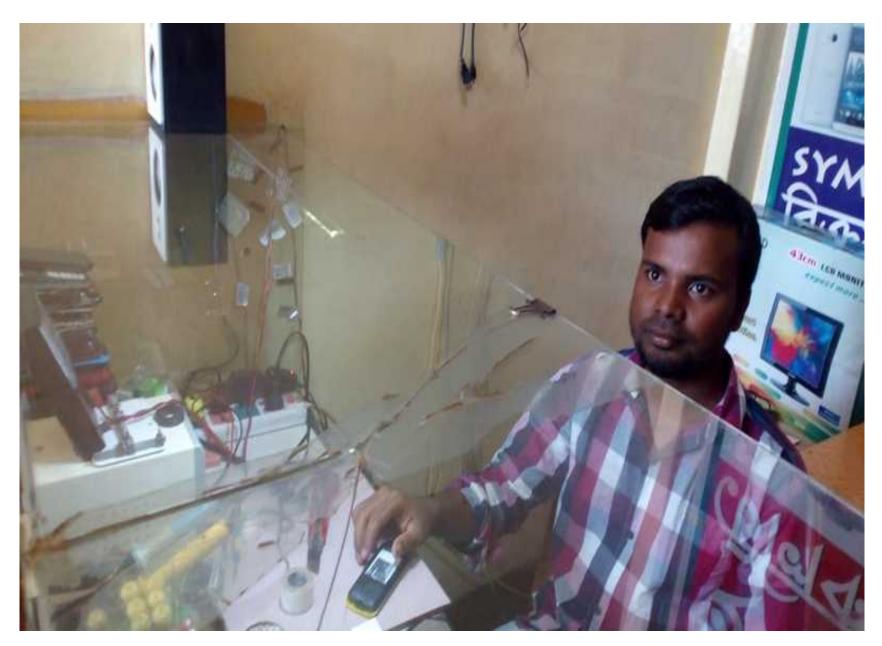

### **PROPOSED NOBIN UDYOKTA BUSINESS INFO**

| Project's Name                           | : | Emam Telecom.                                                                                                                                                                                                                                                                                                                                                                                                                                                        |
|------------------------------------------|---|----------------------------------------------------------------------------------------------------------------------------------------------------------------------------------------------------------------------------------------------------------------------------------------------------------------------------------------------------------------------------------------------------------------------------------------------------------------------|
| Address/ Location                        | : | Fulbaria Bazar ,Fulbaria,Mymensingh                                                                                                                                                                                                                                                                                                                                                                                                                                  |
| Total Investment                         | : | BDT = 3,85,000                                                                                                                                                                                                                                                                                                                                                                                                                                                       |
| Financing                                | : | Self financing:BDT = 2,65,000Required Investment:BDT = 1,20,000 (as equity)                                                                                                                                                                                                                                                                                                                                                                                          |
| Present salary/drawings from business    | : | Self BDT =6,000<br>Employee-1= 3,500                                                                                                                                                                                                                                                                                                                                                                                                                                 |
| Proposed Salary                          | : | Self BDT= 7,000( seven thousand)<br>Employee-1= 4,000                                                                                                                                                                                                                                                                                                                                                                                                                |
| Proposed Business<br>Implementation Plan | : | <ul> <li>This is an on going business so the fund need to increase the volume of existing product;</li> <li>The product line of this shop is different mobile, mobile accessories etc.</li> <li>Estimated sales mobile &amp; mobile accessories is about @ Tk. 25,000 per day and gross profit is 10% on sales.</li> <li>Income from mobile servicing is about Tk. 300 per day and gross profit is 80% on servicing.</li> <li>Pay back period is 3 years;</li> </ul> |