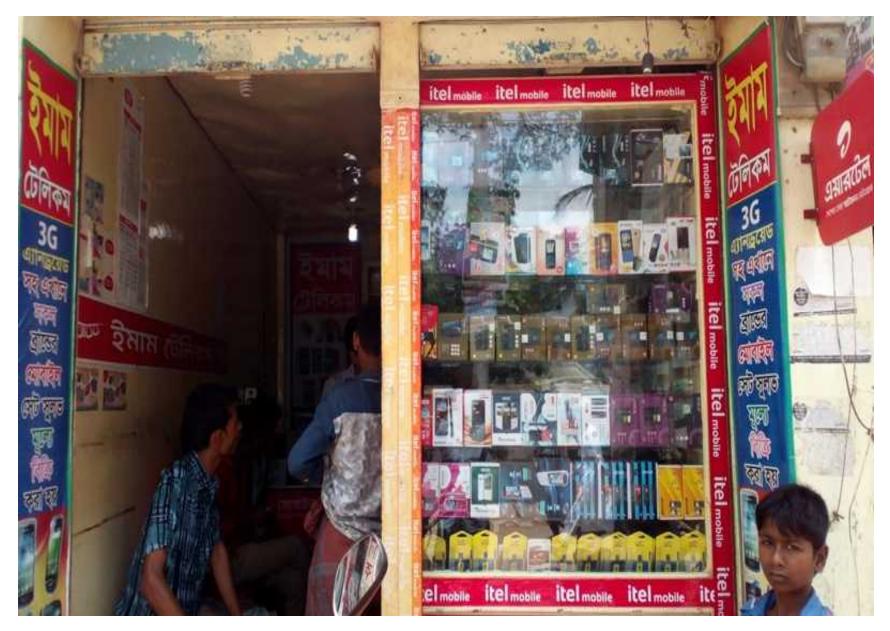

### **PROPOSED NOBIN UDYOKTA BUSINESS INFO**

| Project's Name                           | : | Emam Telecom.                                                                                                                                                                                                                                                                                                                                                                                                                                                        |
|------------------------------------------|---|----------------------------------------------------------------------------------------------------------------------------------------------------------------------------------------------------------------------------------------------------------------------------------------------------------------------------------------------------------------------------------------------------------------------------------------------------------------------|
| Address/ Location                        | : | Fulbaria Bazar ,Fulbaria,Mymensingh                                                                                                                                                                                                                                                                                                                                                                                                                                  |
| Total Investment                         | : | BDT = 3,85,000                                                                                                                                                                                                                                                                                                                                                                                                                                                       |
| Financing                                | : | Self financing:BDT = 2,65,000Required Investment:BDT = 1,20,000 (as equity)                                                                                                                                                                                                                                                                                                                                                                                          |
| Present salary/drawings from business    | : | Self BDT =6,000<br>Employee-1= 3,500                                                                                                                                                                                                                                                                                                                                                                                                                                 |
| Proposed Salary                          | : | Self BDT= 7,000( seven thousand)<br>Employee-1= 4,000                                                                                                                                                                                                                                                                                                                                                                                                                |
| Proposed Business<br>Implementation Plan | : | <ul> <li>This is an on going business so the fund need to increase the volume of existing product;</li> <li>The product line of this shop is different mobile, mobile accessories etc.</li> <li>Estimated sales mobile &amp; mobile accessories is about @ Tk. 25,000 per day and gross profit is 10% on sales.</li> <li>Income from mobile servicing is about Tk. 300 per day and gross profit is 80% on servicing.</li> <li>Pay back period is 3 years;</li> </ul> |