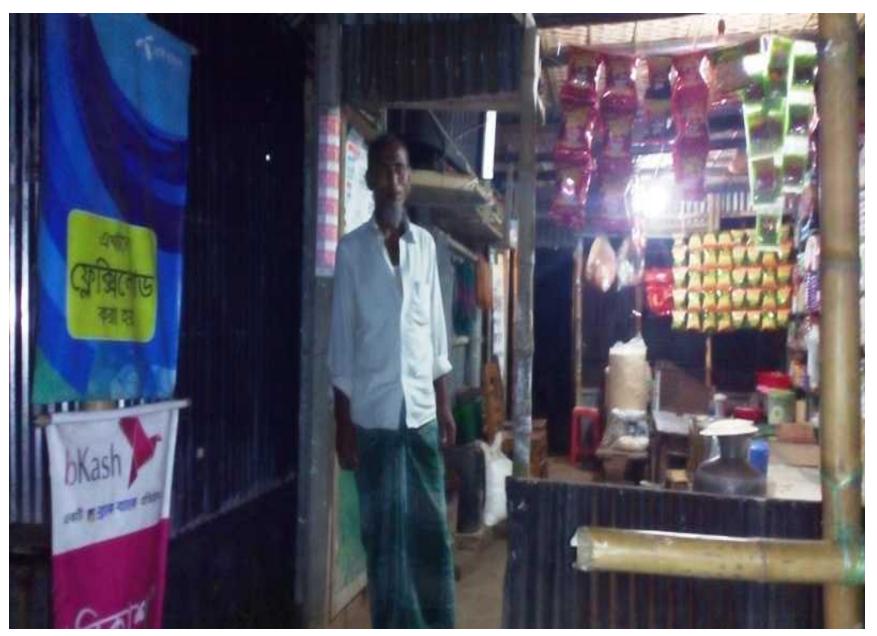

#### **PROPOSED NOBIN UDYOKTA BUSINESS INFO**

| Project's Name                                    | E. | Razzak Store.                                                                                                                                                                                                                                                                                                                                                                                                                                                                                                                                                                                                                                                                                                                                                                              |
|---------------------------------------------------|----|--------------------------------------------------------------------------------------------------------------------------------------------------------------------------------------------------------------------------------------------------------------------------------------------------------------------------------------------------------------------------------------------------------------------------------------------------------------------------------------------------------------------------------------------------------------------------------------------------------------------------------------------------------------------------------------------------------------------------------------------------------------------------------------------|
| Address/ Location                                 | :  | Chadpur Bazer, Valukjan, Fulbaria, Mymensingh.                                                                                                                                                                                                                                                                                                                                                                                                                                                                                                                                                                                                                                                                                                                                             |
| Total Investment                                  | :  | BDT = 2,25,000                                                                                                                                                                                                                                                                                                                                                                                                                                                                                                                                                                                                                                                                                                                                                                             |
| Financing                                         | :  | Self financing:BDT= 1,05,000 (Existing Business)Required Investment:BDT= 1,20,000 (as equity)                                                                                                                                                                                                                                                                                                                                                                                                                                                                                                                                                                                                                                                                                              |
| Present salary/drawings from business (estimates) | :  | Self-BDT 4,000 (Four thousand)                                                                                                                                                                                                                                                                                                                                                                                                                                                                                                                                                                                                                                                                                                                                                             |
| Proposed Salary                                   | :  | Self-BDT 6,000 (Six thousand)                                                                                                                                                                                                                                                                                                                                                                                                                                                                                                                                                                                                                                                                                                                                                              |
| Proposed Business Implementation<br>Plan          | :  | <ul> <li>This is an on going business so the fund need to increase the volume of existing product;</li> <li>The product line in the shop is rice, egg, oil, biscuit, soap, soft drinks, salt, mustard oil, onion, washing powder, chanachur, Chocolates, cheeps, cakes, cosmetics etc;</li> <li>Estimated sales is BDT. Tk. 7000/- per day;</li> <li>Estimated gross profit is 10% on sales;</li> <li>Flexi load transaction tk.4,000 &amp; bkash transaction Tk. 35,000 per day.</li> <li>Estimated income @ Tk. 158 per day from Mobile bkash service; &amp; @ tk 108 per day from flexi load.</li> <li>Estimated profit from mobile bkash service @ tk.4.5% on per thousand &amp; flexi load service @ Tk. 27 on per thousand.</li> <li>Payback period is estimated 3 years;</li> </ul> |