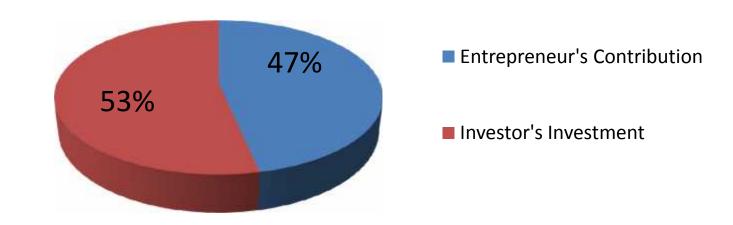

## **Source of Finance**

| Particulars                 | Amount in BDT | In % |
|-----------------------------|---------------|------|
| Entrepreneur's Contribution | 105,000       | 47   |
| Investor's Investment       | 120,000       | 53   |
| Total Investment            | 225,000       | 100  |