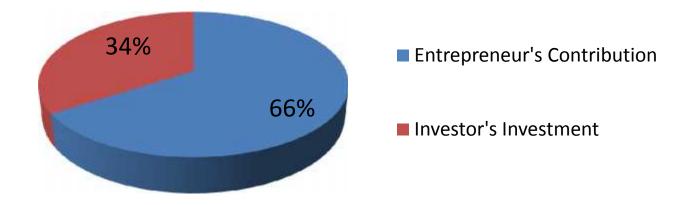

# **Source of Finance**

| Particulars                 | Amount in BDT | In % |
|-----------------------------|---------------|------|
| Entrepreneur's Contribution | 192,000       | 66   |
| Investor's Investment       | 100,000       | 34   |
| Total Investment            | 292,000       | 100  |