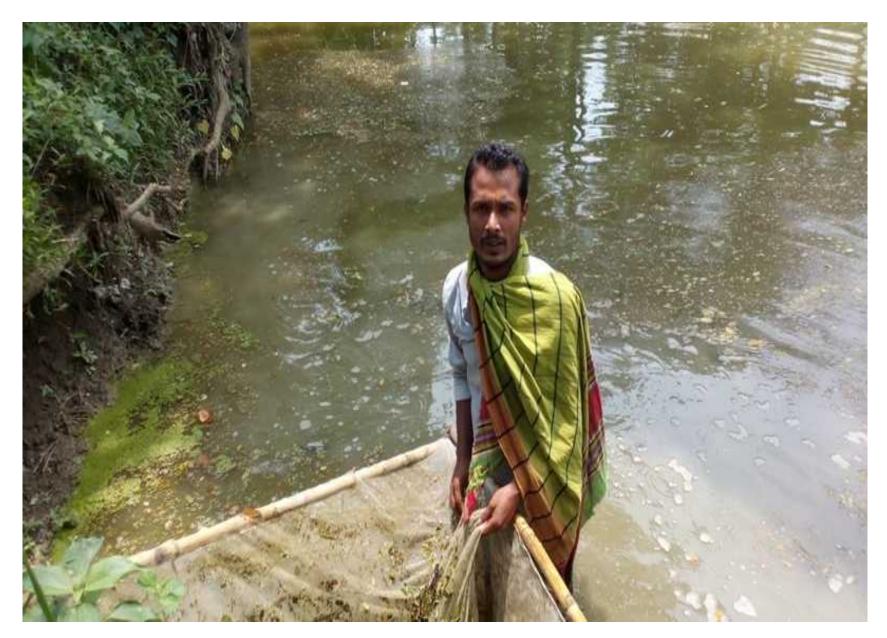

### PROPOSED NOBIN UDYOKTA BUSINESS INFO

| Project's Name                                    | : | M/S Rakib Fisheries.                                                                                                                                                                                                                                                                                                                                                                                                                                                                                                                                                                                     |  |  |
|---------------------------------------------------|---|----------------------------------------------------------------------------------------------------------------------------------------------------------------------------------------------------------------------------------------------------------------------------------------------------------------------------------------------------------------------------------------------------------------------------------------------------------------------------------------------------------------------------------------------------------------------------------------------------------|--|--|
| Address/ Location                                 | : | Boilor Nama para, Boilor, Trishal, Mymensingh.                                                                                                                                                                                                                                                                                                                                                                                                                                                                                                                                                           |  |  |
| Total Investment                                  | : | BDT = 2,92,000/-                                                                                                                                                                                                                                                                                                                                                                                                                                                                                                                                                                                         |  |  |
| Financing                                         | : | Self financing:BDT= 1,92,000 (Existing Business)Required Investment:BDT= 1,00,000 (as equity)                                                                                                                                                                                                                                                                                                                                                                                                                                                                                                            |  |  |
| Present salary/drawings from business (estimates) | : | BDT= Nil                                                                                                                                                                                                                                                                                                                                                                                                                                                                                                                                                                                                 |  |  |
| Proposed Salary                                   | : | BDT= 2,000 (Two thousand).                                                                                                                                                                                                                                                                                                                                                                                                                                                                                                                                                                               |  |  |
| Proposed Business<br>Implementation Plan          | : | <ul> <li>The projects will Start with having 1 ponds (.20 acre) with ,<br/>Singh and Koi fish.</li> <li>10,000 Singh,Koi fish 15,000 will rear per cycle.</li> <li>Fish cost; singh per piece tk.2 &amp; Koi per piece tk. 0.50.</li> <li>In every six months all the fishes will be sale and new fishes will purchase; so it will be 2 cycle per year.</li> <li>Feeding cost of one cycle @ BDT= 2,20,000/</li> <li>Selling price of fishes after every cycle BDT= 3,50,000/-</li> <li>Payback period is 2 years;</li> <li>Expected date to extension the project as soon as possible, 2016.</li> </ul> |  |  |