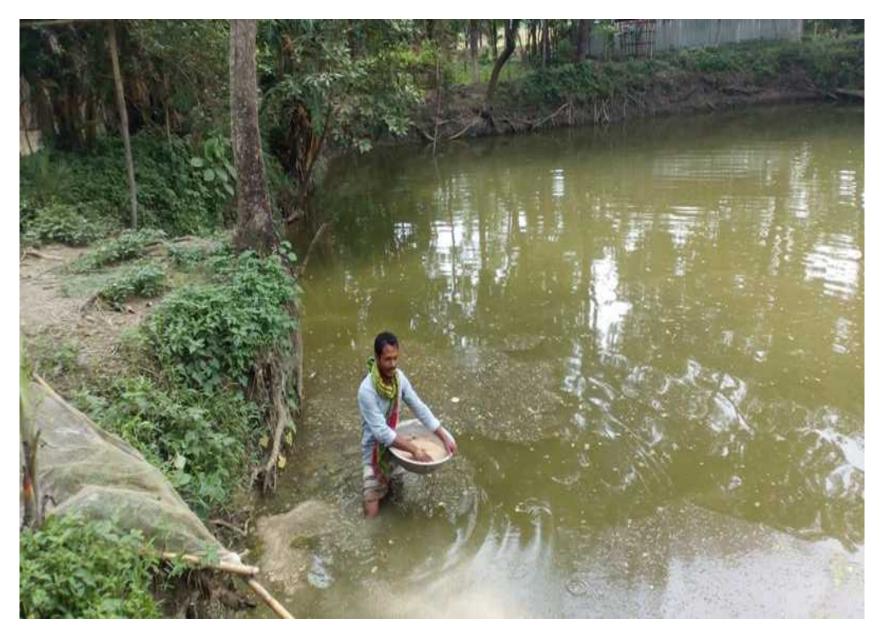

### PROPOSED NOBIN UDYOKTA BUSINESS INFO

| Project's Name                                    | : | M/S Rakib Fisheries.                                                                                                                                                                                                                                                                                                                                                                                                                                                                                                                                                                                     |  |  |
|---------------------------------------------------|---|----------------------------------------------------------------------------------------------------------------------------------------------------------------------------------------------------------------------------------------------------------------------------------------------------------------------------------------------------------------------------------------------------------------------------------------------------------------------------------------------------------------------------------------------------------------------------------------------------------|--|--|
| Address/ Location                                 | : | Boilor Nama para, Boilor, Trishal, Mymensingh.                                                                                                                                                                                                                                                                                                                                                                                                                                                                                                                                                           |  |  |
| Total Investment                                  | : | BDT = 2,92,000/-                                                                                                                                                                                                                                                                                                                                                                                                                                                                                                                                                                                         |  |  |
| Financing                                         | : | Self financing:BDT= 1,92,000 (Existing Business)Required Investment:BDT= 1,00,000 (as equity)                                                                                                                                                                                                                                                                                                                                                                                                                                                                                                            |  |  |
| Present salary/drawings from business (estimates) | : | BDT= Nil                                                                                                                                                                                                                                                                                                                                                                                                                                                                                                                                                                                                 |  |  |
| Proposed Salary                                   | : | BDT= 2,000 (Two thousand).                                                                                                                                                                                                                                                                                                                                                                                                                                                                                                                                                                               |  |  |
| Proposed Business<br>Implementation Plan          | : | <ul> <li>The projects will Start with having 1 ponds (.20 acre) with ,<br/>Singh and Koi fish.</li> <li>10,000 Singh,Koi fish 15,000 will rear per cycle.</li> <li>Fish cost; singh per piece tk.2 &amp; Koi per piece tk. 0.50.</li> <li>In every six months all the fishes will be sale and new fishes will purchase; so it will be 2 cycle per year.</li> <li>Feeding cost of one cycle @ BDT= 2,20,000/</li> <li>Selling price of fishes after every cycle BDT= 3,50,000/-</li> <li>Payback period is 2 years;</li> <li>Expected date to extension the project as soon as possible, 2016.</li> </ul> |  |  |