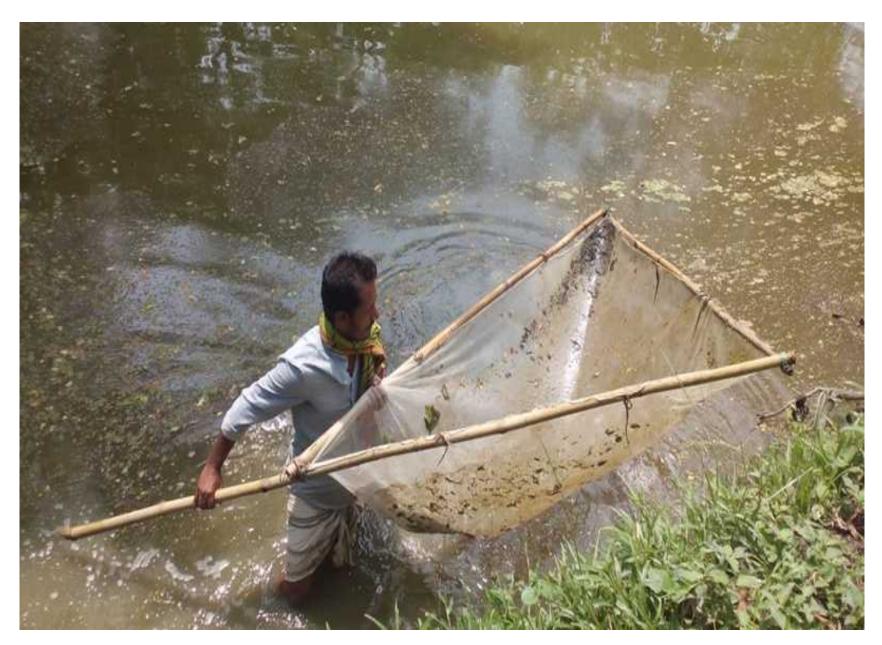

### PROPOSED NOBIN UDYOKTA BUSINESS INFO

| Project's Name                                    | : | M/S Rakib Fisheries.                                                                                                                                                                                                                                                                                                                                                                                                                                                                                                                                                                                     |  |  |
|---------------------------------------------------|---|----------------------------------------------------------------------------------------------------------------------------------------------------------------------------------------------------------------------------------------------------------------------------------------------------------------------------------------------------------------------------------------------------------------------------------------------------------------------------------------------------------------------------------------------------------------------------------------------------------|--|--|
| Address/ Location                                 | : | Boilor Nama para, Boilor, Trishal, Mymensingh.                                                                                                                                                                                                                                                                                                                                                                                                                                                                                                                                                           |  |  |
| Total Investment                                  | : | BDT = 2,92,000/-                                                                                                                                                                                                                                                                                                                                                                                                                                                                                                                                                                                         |  |  |
| Financing                                         | : | Self financing:BDT= 1,92,000 (Existing Business)Required Investment:BDT= 1,00,000 (as equity)                                                                                                                                                                                                                                                                                                                                                                                                                                                                                                            |  |  |
| Present salary/drawings from business (estimates) | : | BDT= Nil                                                                                                                                                                                                                                                                                                                                                                                                                                                                                                                                                                                                 |  |  |
| Proposed Salary                                   | : | BDT= 2,000 (Two thousand).                                                                                                                                                                                                                                                                                                                                                                                                                                                                                                                                                                               |  |  |
| Proposed Business<br>Implementation Plan          | : | <ul> <li>The projects will Start with having 1 ponds (.20 acre) with ,<br/>Singh and Koi fish.</li> <li>10,000 Singh,Koi fish 15,000 will rear per cycle.</li> <li>Fish cost; singh per piece tk.2 &amp; Koi per piece tk. 0.50.</li> <li>In every six months all the fishes will be sale and new fishes will purchase; so it will be 2 cycle per year.</li> <li>Feeding cost of one cycle @ BDT= 2,20,000/</li> <li>Selling price of fishes after every cycle BDT= 3,50,000/-</li> <li>Payback period is 2 years;</li> <li>Expected date to extension the project as soon as possible, 2016.</li> </ul> |  |  |