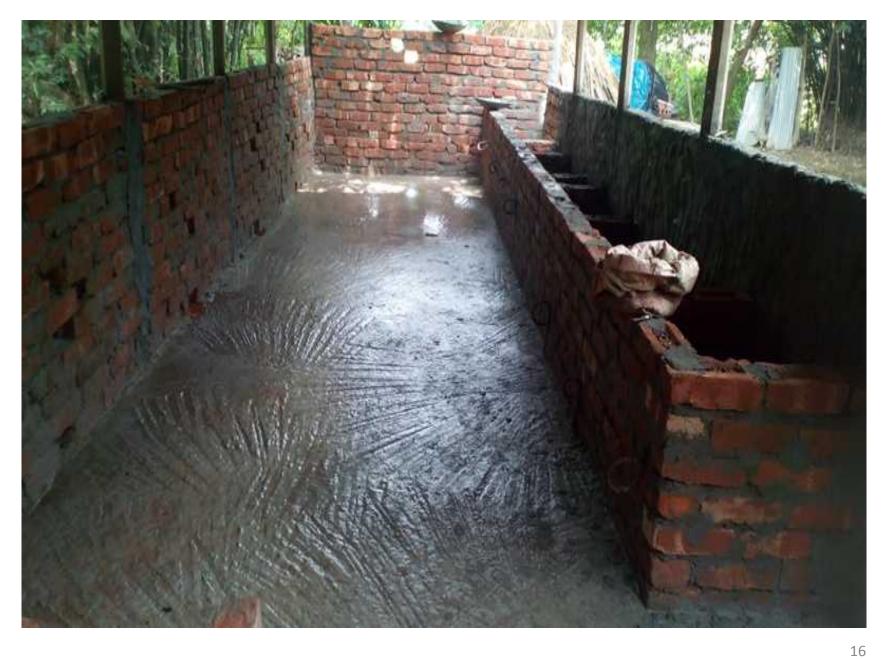

## PROPOSED NOBIN UDYOKTA BUSINESS INFO

| Project's Name                        | •  | Suraiya Cow Fattening Farm.                                                                                                                                                                                                                                                                                                                                                                                                                                                                                                |  |  |
|---------------------------------------|----|----------------------------------------------------------------------------------------------------------------------------------------------------------------------------------------------------------------------------------------------------------------------------------------------------------------------------------------------------------------------------------------------------------------------------------------------------------------------------------------------------------------------------|--|--|
| Address/ Location                     |    | Vill: Sommuk Boilor, Namapara, Trishal, Mymensingh.                                                                                                                                                                                                                                                                                                                                                                                                                                                                        |  |  |
| Total Investment                      |    | BDT :2,58,000 /-                                                                                                                                                                                                                                                                                                                                                                                                                                                                                                           |  |  |
| Financing                             | •• | Self financing: BDT :1,38,000/- Required Investment: BDT :1,20,000 /-(as equity)                                                                                                                                                                                                                                                                                                                                                                                                                                           |  |  |
| Present salary/drawings from business | •• | Nil                                                                                                                                                                                                                                                                                                                                                                                                                                                                                                                        |  |  |
| Proposed Salary                       | :  | BDT: 2,000 (Two thousand).                                                                                                                                                                                                                                                                                                                                                                                                                                                                                                 |  |  |
| Proposed Business Implementation Plan |    | <ul> <li>Start with having 3 cows @ TK. 40,000/- each;</li> <li>In every six months 3 cows will be sale and new cow will purchase; i.e. each cycle of fattening cow will be for six months;</li> <li>Feeding cost of each cow per cycle BDT 18,000/- Selling price of each cow after every cycle BDT 80,000/-;</li> <li>Expected doctor and medicine cost for each cow per cycle = 1000/-;</li> <li>Payback period to the investor is 2 years;</li> <li>Expected date to start the project as soon as possible.</li> </ul> |  |  |