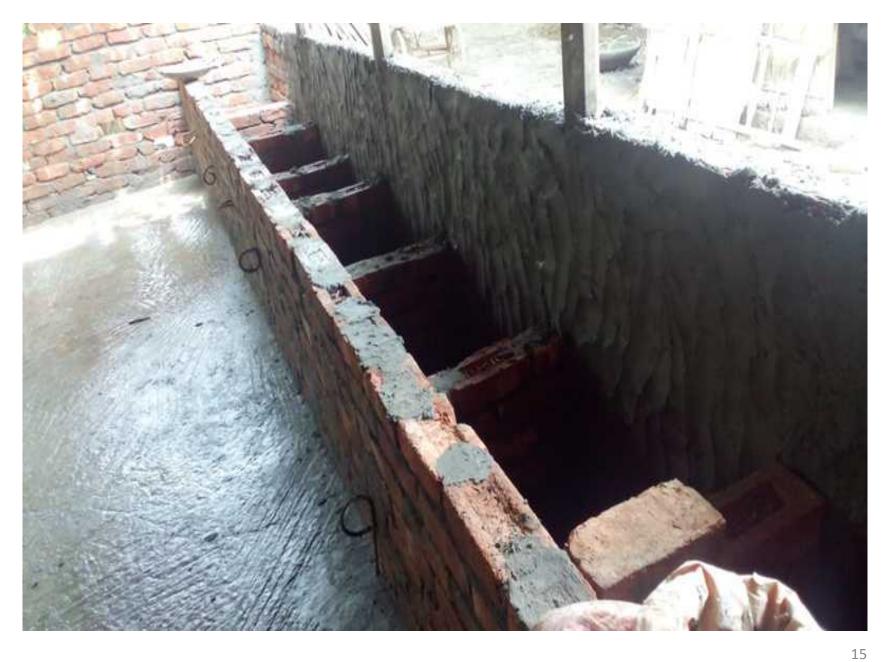

## PROPOSED NOBIN UDYOKTA BUSINESS INFO

| Project's Name                        | •  | Suraiya Cow Fattening Farm.                                                                                                                                                                                                                                                                                                                                                                                                                                                                                                |  |  |
|---------------------------------------|----|----------------------------------------------------------------------------------------------------------------------------------------------------------------------------------------------------------------------------------------------------------------------------------------------------------------------------------------------------------------------------------------------------------------------------------------------------------------------------------------------------------------------------|--|--|
| Address/ Location                     |    | Vill: Sommuk Boilor, Namapara, Trishal, Mymensingh.                                                                                                                                                                                                                                                                                                                                                                                                                                                                        |  |  |
| Total Investment                      |    | BDT :2,58,000 /-                                                                                                                                                                                                                                                                                                                                                                                                                                                                                                           |  |  |
| Financing                             | •• | Self financing: BDT :1,38,000/- Required Investment: BDT :1,20,000 /-(as equity)                                                                                                                                                                                                                                                                                                                                                                                                                                           |  |  |
| Present salary/drawings from business | •• | Nil                                                                                                                                                                                                                                                                                                                                                                                                                                                                                                                        |  |  |
| Proposed Salary                       | :  | BDT: 2,000 (Two thousand).                                                                                                                                                                                                                                                                                                                                                                                                                                                                                                 |  |  |
| Proposed Business Implementation Plan |    | <ul> <li>Start with having 3 cows @ TK. 40,000/- each;</li> <li>In every six months 3 cows will be sale and new cow will purchase; i.e. each cycle of fattening cow will be for six months;</li> <li>Feeding cost of each cow per cycle BDT 18,000/- Selling price of each cow after every cycle BDT 80,000/-;</li> <li>Expected doctor and medicine cost for each cow per cycle = 1000/-;</li> <li>Payback period to the investor is 2 years;</li> <li>Expected date to start the project as soon as possible.</li> </ul> |  |  |