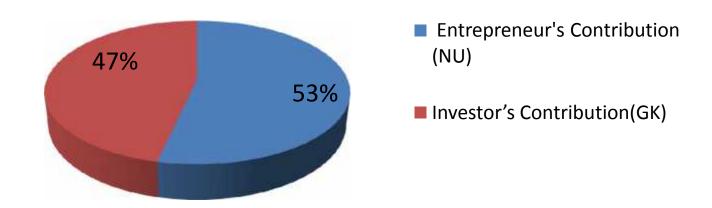

# **Source of Finance**

| Source                           | Amount in BDT | %   |
|----------------------------------|---------------|-----|
| Entrepreneur's Contribution (NU) | 138,000       | 53  |
| Investor's Contribution(GK)      | 120,000       | 47  |
| Total Investment                 | 258,000       | 100 |