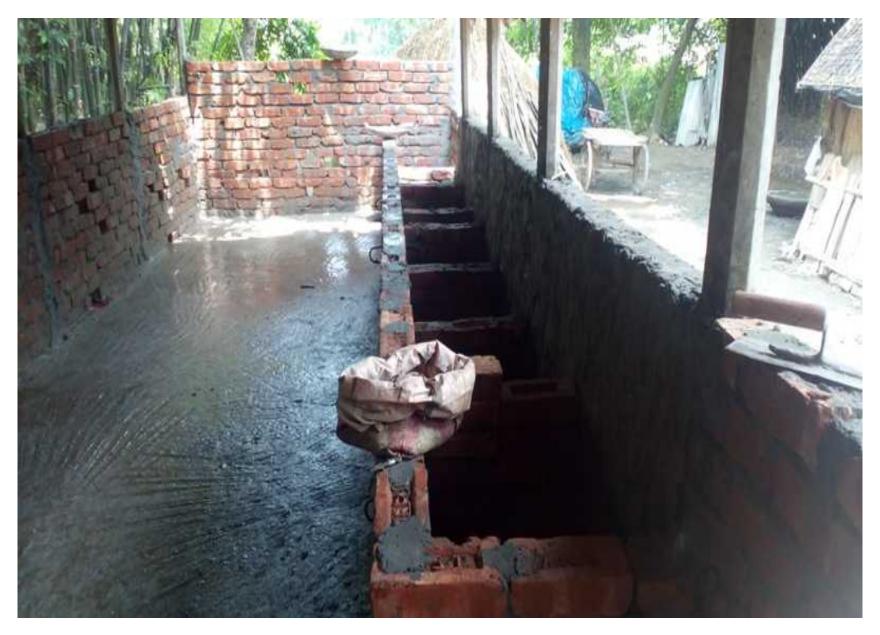

## PROPOSED NOBIN UDYOKTA BUSINESS INFO

| Project's Name                        | •  | Suraiya Cow Fattening Farm.                                                                                                                                                                                                                                                                                                                                                                                                                                                                                                |  |  |
|---------------------------------------|----|----------------------------------------------------------------------------------------------------------------------------------------------------------------------------------------------------------------------------------------------------------------------------------------------------------------------------------------------------------------------------------------------------------------------------------------------------------------------------------------------------------------------------|--|--|
| Address/ Location                     |    | Vill: Sommuk Boilor, Namapara, Trishal, Mymensingh.                                                                                                                                                                                                                                                                                                                                                                                                                                                                        |  |  |
| Total Investment                      |    | BDT :2,58,000 /-                                                                                                                                                                                                                                                                                                                                                                                                                                                                                                           |  |  |
| Financing                             | •• | Self financing: BDT :1,38,000/- Required Investment: BDT :1,20,000 /-(as equity)                                                                                                                                                                                                                                                                                                                                                                                                                                           |  |  |
| Present salary/drawings from business | •• | Nil                                                                                                                                                                                                                                                                                                                                                                                                                                                                                                                        |  |  |
| Proposed Salary                       | :  | BDT: 2,000 (Two thousand).                                                                                                                                                                                                                                                                                                                                                                                                                                                                                                 |  |  |
| Proposed Business Implementation Plan |    | <ul> <li>Start with having 3 cows @ TK. 40,000/- each;</li> <li>In every six months 3 cows will be sale and new cow will purchase; i.e. each cycle of fattening cow will be for six months;</li> <li>Feeding cost of each cow per cycle BDT 18,000/- Selling price of each cow after every cycle BDT 80,000/-;</li> <li>Expected doctor and medicine cost for each cow per cycle = 1000/-;</li> <li>Payback period to the investor is 2 years;</li> <li>Expected date to start the project as soon as possible.</li> </ul> |  |  |