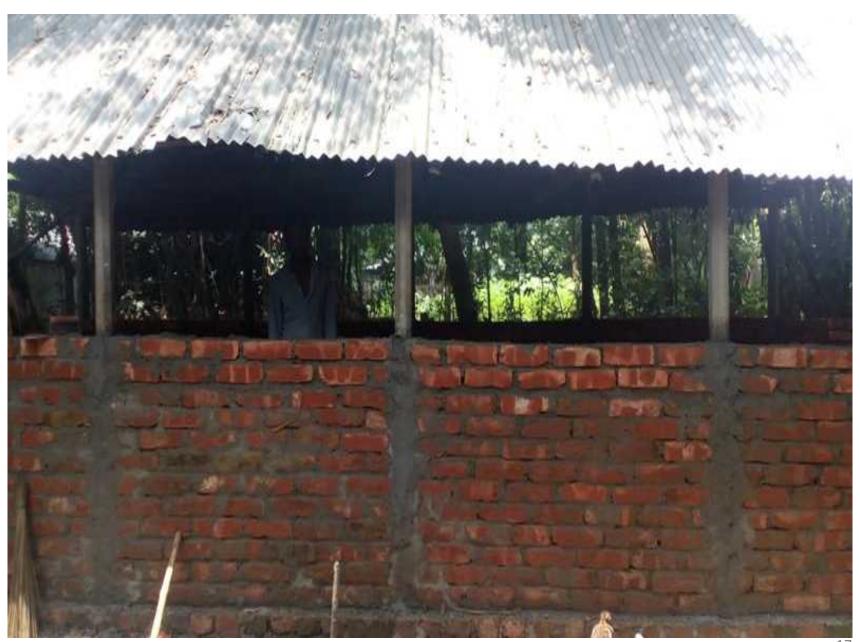

## PROPOSED NOBIN UDYOKTA BUSINESS INFO

| Project's Name                        | •  | Suraiya Cow Fattening Farm.                                                                                                                                                                                                                                                                                                                                                                                                                                                                                                |  |  |
|---------------------------------------|----|----------------------------------------------------------------------------------------------------------------------------------------------------------------------------------------------------------------------------------------------------------------------------------------------------------------------------------------------------------------------------------------------------------------------------------------------------------------------------------------------------------------------------|--|--|
| Address/ Location                     |    | Vill: Sommuk Boilor, Namapara, Trishal, Mymensingh.                                                                                                                                                                                                                                                                                                                                                                                                                                                                        |  |  |
| Total Investment                      |    | BDT :2,58,000 /-                                                                                                                                                                                                                                                                                                                                                                                                                                                                                                           |  |  |
| Financing                             | •• | Self financing: BDT :1,38,000/- Required Investment: BDT :1,20,000 /-(as equity)                                                                                                                                                                                                                                                                                                                                                                                                                                           |  |  |
| Present salary/drawings from business | •• | Nil                                                                                                                                                                                                                                                                                                                                                                                                                                                                                                                        |  |  |
| Proposed Salary                       | :  | BDT: 2,000 (Two thousand).                                                                                                                                                                                                                                                                                                                                                                                                                                                                                                 |  |  |
| Proposed Business Implementation Plan |    | <ul> <li>Start with having 3 cows @ TK. 40,000/- each;</li> <li>In every six months 3 cows will be sale and new cow will purchase; i.e. each cycle of fattening cow will be for six months;</li> <li>Feeding cost of each cow per cycle BDT 18,000/- Selling price of each cow after every cycle BDT 80,000/-;</li> <li>Expected doctor and medicine cost for each cow per cycle = 1000/-;</li> <li>Payback period to the investor is 2 years;</li> <li>Expected date to start the project as soon as possible.</li> </ul> |  |  |