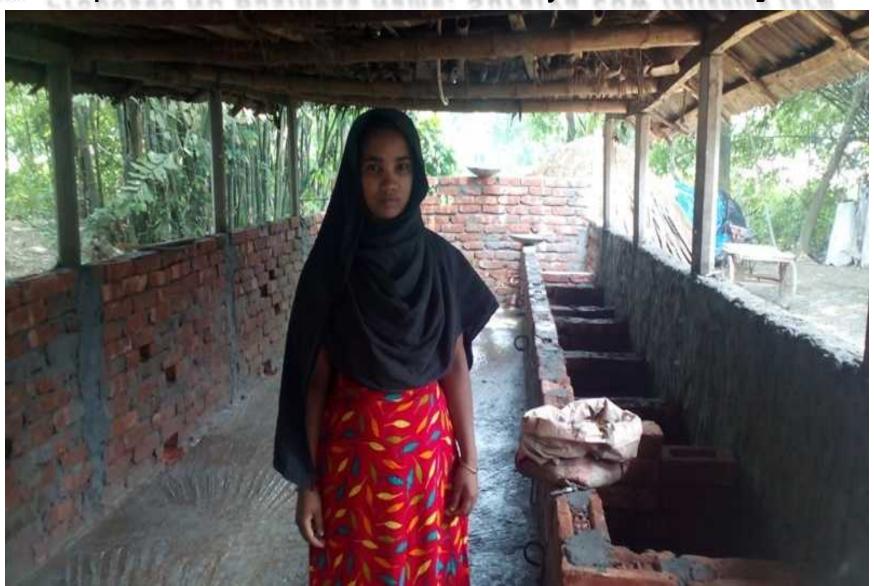

Grameen Kalyan
Proposed NU Business Name: Suraiya cow fattening farm



# BRIEF BIO OF THE PROPOSED NOBIN UDYOKTA

| Name and address                                                                                                                                                                                                                                                          | : | Mst. Shorifa Khatun. Village: Churkhai, Post; Churkhai Bazar Upazilla: Trishal, District: Mymensingh.                                                                                                          |
|---------------------------------------------------------------------------------------------------------------------------------------------------------------------------------------------------------------------------------------------------------------------------|---