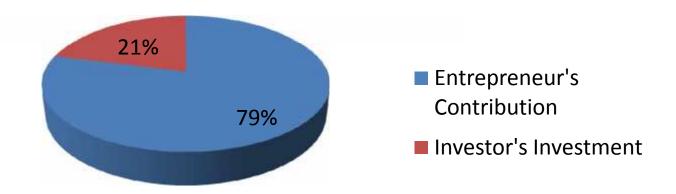

# **Source of Finance**

| Particulars                 | Amount in BDT | In % |
|-----------------------------|---------------|------|
| Entrepreneur's Contribution | 376,500       | 79   |
| Investor's Investment       | 100,000       | 21   |
| Total Investment            | 476,500       | 100  |