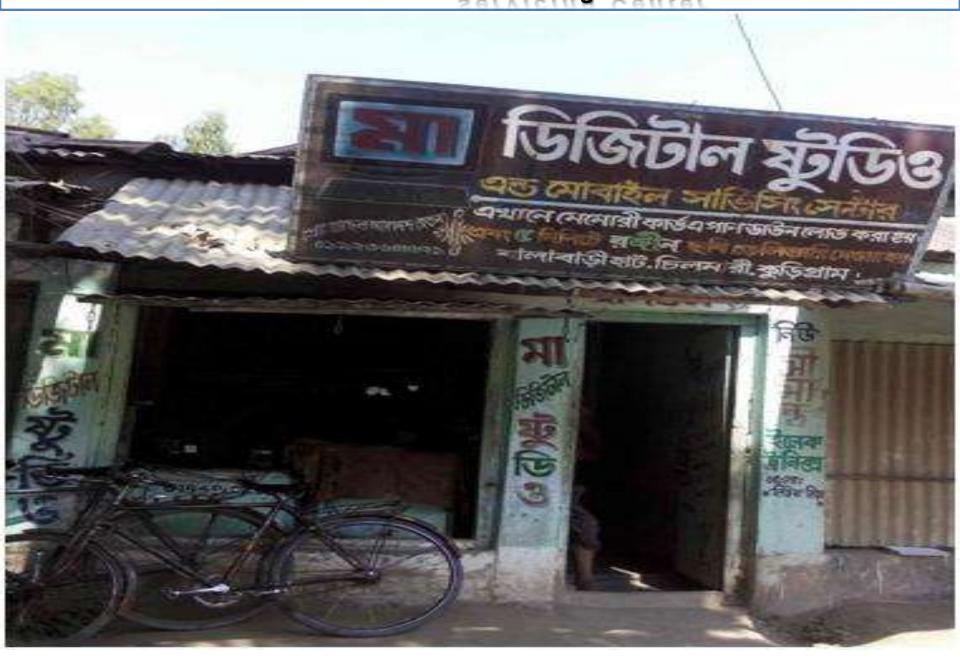

Proposed NU Business Name: Maa Digital Studio & Mobile servicing Center

### PROPOSED NOBIN UDYOKTA BUSINESS INFO

| Business Name                                                | : | Maa Digital Studio & Mobile servicing<br>Center                                      |
|--------------------------------------------------------------|---|--------------------------------------------------------------------------------------|
| Address/ Location                                            | : | Balabari Hat, Chilmari, Kurigram                                                     |
| Business Category                                            | : | Telecom and IT support                                                               |
| Total Investment in BDT                                      | : | Tk. 300,000                                                                          |
| Financing                                                    | : | Self Tk. 200,000 (from existing business) Required Investment Tk. 100,000(as equity) |
| Present salary/drawings from business                        | : | Taka 6,000 (Six thousand)                                                            |
| Proposed Salary (estimates)                                  | : | Taka 6,000 (Six thousand)                                                            |
| Proposed Business<br>Implementation Plan                     |   |                                                                                      |
| (i) % of present gross profit margin                         | : | On products sales 46%, servicing 100%, song download 100%                            |
| (ii) Estimated % of proposed gross profit margin             | : | On products sales 46%, servicing 100%, song download 100%                            |
| (iii) In future risk mgt. plan<br>(from fire, disaster etc.) | : |                                                                                      |