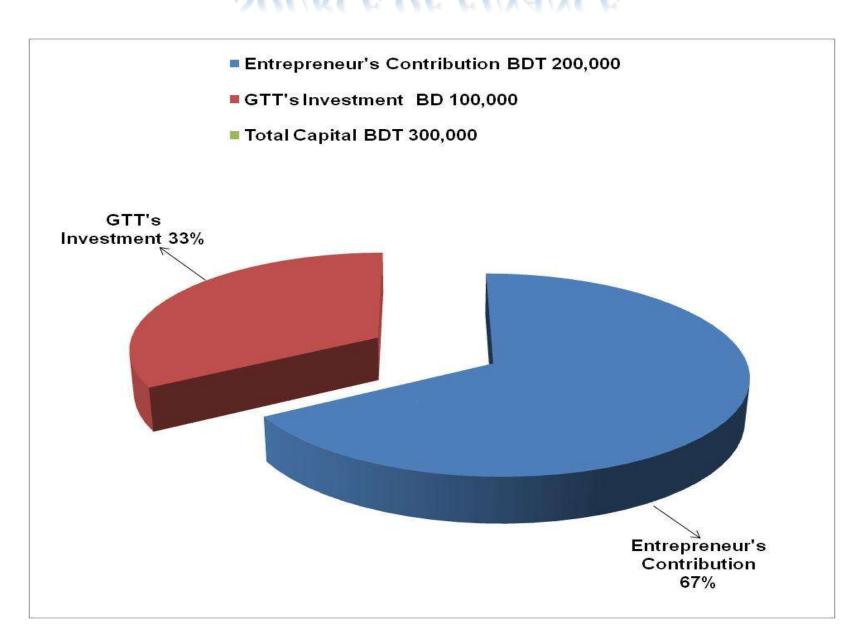

#### PRESENT & PROPOSED INVESTMENT BREAKDOWN

| Particu                                                                                                                                                                             | Existing<br>Business<br>(BDT)                                                                                                                                                         | Proposed<br>(BDT) | Total<br>(BDT) |         |
|-------------------------------------------------------------------------------------------------------------------------------------------------------------------------------------|---------------------------------------------------------------------------------------------------------------------------------------------------------------------------------------|-------------------|----------------|---------|
| Existing                                                                                                                                                                            | Proposed                                                                                                                                                                              |                   |                |         |
| Investment in products (battery, cashing, charger, amplifier, usb cable, speaker, head phone, mobile cover, mobile back part, glass paper, card reader, switch and memory card etc) | Investment in products (mobile accessories - battery, cashing, charger, head phone, mobile cover, mobile back part, glass paper, card reader, switch, memory card and mobile set etc) | 10,000            | 66,800         | 76,800  |
| Investment in Machineries (computer, sound box, key board, card reader, printer, hot gun, power supply, tatal, servicing machine, studio stand, camera etc)                         | ,                                                                                                                                                                                     | 73,110            | 33,200         | 106,310 |
| Cash in hand                                                                                                                                                                        |                                                                                                                                                                                       | 9,010             | -              | 9,010   |
| Debtors                                                                                                                                                                             |                                                                                                                                                                                       | 350               | -              | 350     |
| Investment in shop                                                                                                                                                                  |                                                                                                                                                                                       | 100,000           | -              | 100,000 |
| Decoration (fixture and fittings)                                                                                                                                                   |                                                                                                                                                                                       | 7,530             | -              | 7,530   |
| Total Ca                                                                                                                                                                            | apital                                                                                                                                                                                | 200,000           | 100,000        | 300,000 |