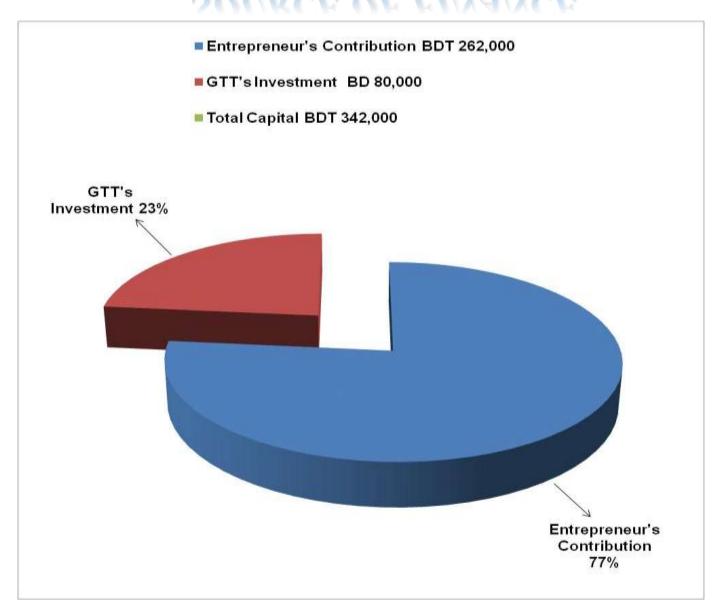

#### PRESENT & PROPOSED INVESTMENT BREAKDOWN

| Particulars                                                                                                | Existing<br>Business<br>(BDT) | Proposed<br>(BDT) | Total<br>(BDT) |
|------------------------------------------------------------------------------------------------------------|-------------------------------|-------------------|----------------|
| Investment in shoe (different types of ladies, gents & baby shoes)                                         | 25,722                        | 40,000            | 65,722         |
| Investment in stationary products (khata, pen, pencil, paper, color paper, color pencil box etc.)          | 2,089                         | 20,000            | 22,089         |
| Investment in bkash                                                                                        | 60,000                        | -                 | 60,000         |
| Investment in Machineries (photocopy machine - 2 pics, photocopy machine charger, fan and calculator etc.) | 81,300                        | -                 | 81,300         |
| Mobile set for bkash-3pics                                                                                 | 3,300                         | -                 | 3,300          |
| Cash in hand                                                                                               | 7,902                         | -                 | 7,902          |
| Debtors                                                                                                    | 13,587                        | -                 | 13,587         |
| Decoration (fixture and fittings)                                                                          | 8,100                         | 20,000            | 28,100         |
| Advance for shop                                                                                           | 60,000                        | -                 | 60,000         |
| Total Capital                                                                                              | 262,000                       | 80,000            | 342,000        |