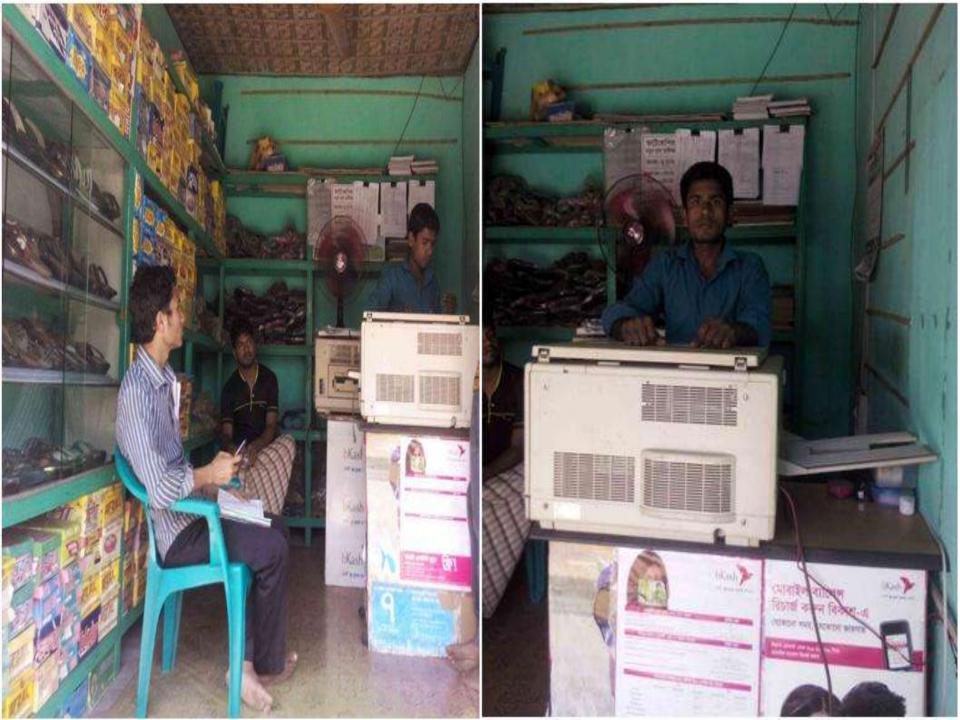

Proposed NU Business Name: Shammo Muskan Shoe Store & Photostat

### PROPOSED NOBIN UDYOKTA BUSINESS INFO

| Business Name                                                | : | Shammo Muskan Shoe Store & Photostat                                                 |
|--------------------------------------------------------------|---|--------------------------------------------------------------------------------------|
| Address/ Location                                            | : | Jumma hat, Ulipur, Kurigram                                                          |
| Business Category                                            | : | Clothing, Footwear & Apparel                                                         |
| Total Investment in BDT                                      | : | Tk. 342,000                                                                          |
| Financing                                                    | : | Self Tk. 262,000 (from existing business) Required Investment Tk. 80,000 (as equity) |
| Present salary/drawings from business                        | : | Taka 6,500 (Six thousand five hundred)                                               |
| Proposed Salary                                              | : | Taka 6,500 (Six thousand five hundred)                                               |
| Proposed Business<br>Implementation Plan                     |   |                                                                                      |
| (i) % of present gross profit margin                         | : | On products sales 25%, photocopy 57%, bkash 100%                                     |
| (ii) Estimated % of proposed gross profit margin             | : | On products sales 25%, photocopy 57%, bkash 100%                                     |
| (iii) In future risk mgt. plan<br>(from fire, disaster etc.) | : |                                                                                      |