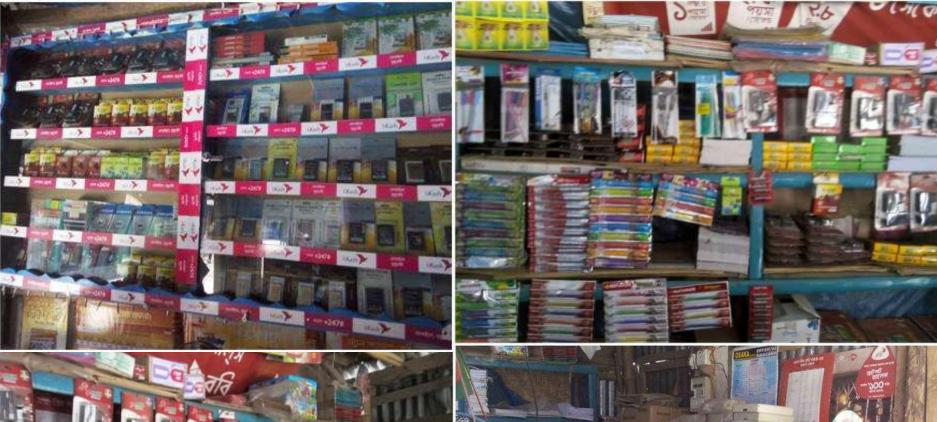

#### Proposed NU Business Name: Binthi Electronics

## PROPOSED NOBIN UDYOKTA BUSINESS INFO

| Business Name                                                | : | Binthi Electronics                                                                   |
|--------------------------------------------------------------|---|--------------------------------------------------------------------------------------|
| Address/ Location                                            | : | Thatrai bazar, Ulipur, Kurigram                                                      |
| Total Investment in BDT                                      | : | Tk. 355,000                                                                          |
| Financing                                                    | : | Self Tk. 255,000 (from existing business) Required Investment Tk. 100,000(as equity) |
| Present salary/drawings from business                        | : | Taka 5,000 (Five thousand)                                                           |
| Proposed Salary (estimates)                                  | : | Taka 5,500 (Five thousand five hundred)                                              |
| Proposed Business Implementation Plan                        |   |                                                                                      |
| (i) % of present gross profit margin                         | : | On an average 25%                                                                    |
| (ii) Estimated % of proposed gross profit margin             | : | On an average 25%                                                                    |
| (iii) In future risk mgt. plan<br>(from fire, disaster etc.) | : |                                                                                      |

#### PRESENT & PROPOSED INVESTMENT BREAKDOWN

| Particulars                                                                                                                                                               | Existing<br>Business<br>(BDT) | Proposed<br>(BDT) | Total<br>(BDT) |
|---------------------------------------------------------------------------------------------------------------------------------------------------------------------------|-------------------------------|-------------------|----------------|
| Investment in products (battery, kaching, charger, mobile cover, mobile                                                                                                   |                               |                   |                |
| back part, glass paper, card reader, switch, memory card, paper, pen, pencil, color pencil, khata,wire, switch board, switch, normal bulb, energy bulb, two pin plug,etc) | 86,800                        | 20,000            | 106,800        |
| Investment in bkash                                                                                                                                                       | 45,000                        | 60,000            | 105,000        |
| Investment in dbbl m cash                                                                                                                                                 | 15,000                        | 20,000            | 35,000         |
| Investment in flexiload                                                                                                                                                   | 25,000                        |                   | 25,000         |
| Investment in Machineries ( striplizer, soler set - 1 pic, electric meter, energy bulb, soler bulb, soler fan, electir servicing set - 1 pic etc)                         | 44,150                        |                   | 44,150         |
| Mobile set for bkash, m cash & flexiload                                                                                                                                  | 2,000                         |                   | 2,000          |
| Investment in computer                                                                                                                                                    | 23,000                        |                   | 23,000         |
| Cash in hand                                                                                                                                                              | 5,379                         |                   | 5,379          |
| Investment in Decoration                                                                                                                                                  | 16,590                        |                   | 16,590         |
| Grameen Bank Outstanding Loan                                                                                                                                             | (7,919)                       |                   | (7,919)        |
| Total Capital                                                                                                                                                             | 255,000                       | 100,000           | 355,000        |