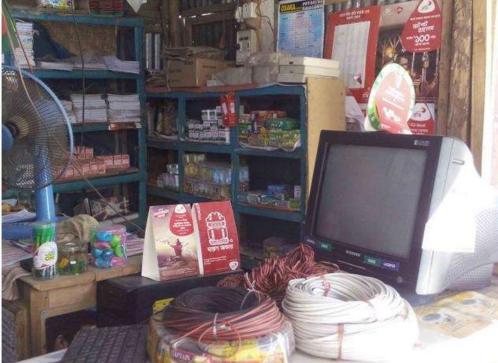

#### Proposed NU Business Name: Binthi Electronics

## PROPOSED NOBIN UDYOKTA BUSINESS INFO

| Business Name                                                | : | Binthi Electronics                                                                   |
|--------------------------------------------------------------|---|--------------------------------------------------------------------------------------|
| Address/ Location                                            | : | Thatrai bazar, Ulipur, Kurigram                                                      |
| Total Investment in BDT                                      | : | Tk. 355,000                                                                          |
| Financing                                                    | : | Self Tk. 255,000 (from existing business) Required Investment Tk. 100,000(as equity) |
| Present salary/drawings from business                        | : | Taka 5,000 (Five thousand)                                                           |
| Proposed Salary (estimates)                                  | : | Taka 5,500 (Five thousand five hundred)                                              |
| Proposed Business Implementation Plan                        |   |                                                                                      |
| (i) % of present gross profit margin                         | : | On an average 25%                                                                    |
| (ii) Estimated % of proposed gross profit margin             | : | On an average 25%                                                                    |
| (iii) In future risk mgt. plan<br>(from fire, disaster etc.) | : |                                                                                      |

#### PRESENT & PROPOSED INVESTMENT BREAKDOWN

| Particulars                                                                                                                                                               | Existing<br>Business<br>(BDT) | Proposed<br>(BDT) | Total<br>(BDT) |
|---------------------------------------------------------------------------------------------------------------------------------------------------------------------------|-------------------------------|-------------------|----------------|
| Investment in products (battery, kaching, charger, mobile cover, mobile                                                                                                   |                               |                   |                |
| back part, glass paper, card reader, switch, memory card, paper, pen, pencil, color pencil, khata,wire, switch board, switch, normal bulb, energy bulb, two pin plug,etc) | 86,800                        | 20,000            | 106,800        |
| Investment in bkash                                                                                                                                                       | 45,000                        | 60,000            | 105,000        |
| Investment in dbbl m cash                                                                                                                                                 | 15,000                        | 20,000            | 35,000         |
| Investment in flexiload                                                                                                                                                   | 25,000                        |                   | 25,000         |
| Investment in Machineries ( striplizer, soler set - 1 pic, electric meter, energy bulb, soler bulb, soler fan, electir servicing set - 1 pic etc)                         | 44,150                        |                   | 44,150         |
| Mobile set for bkash, m cash & flexiload                                                                                                                                  | 2,000                         |                   | 2,000          |
| Investment in computer                                                                                                                                                    | 23,000                        |                   | 23,000         |
| Cash in hand                                                                                                                                                              | 5,379                         |                   | 5,379          |
| Investment in Decoration                                                                                                                                                  | 16,590                        |                   | 16,590         |
| Grameen Bank Outstanding Loan                                                                                                                                             | (7,919)                       |                   | (7,919)        |
| Total Capital                                                                                                                                                             | 255,000                       | 100,000           | 355,000        |