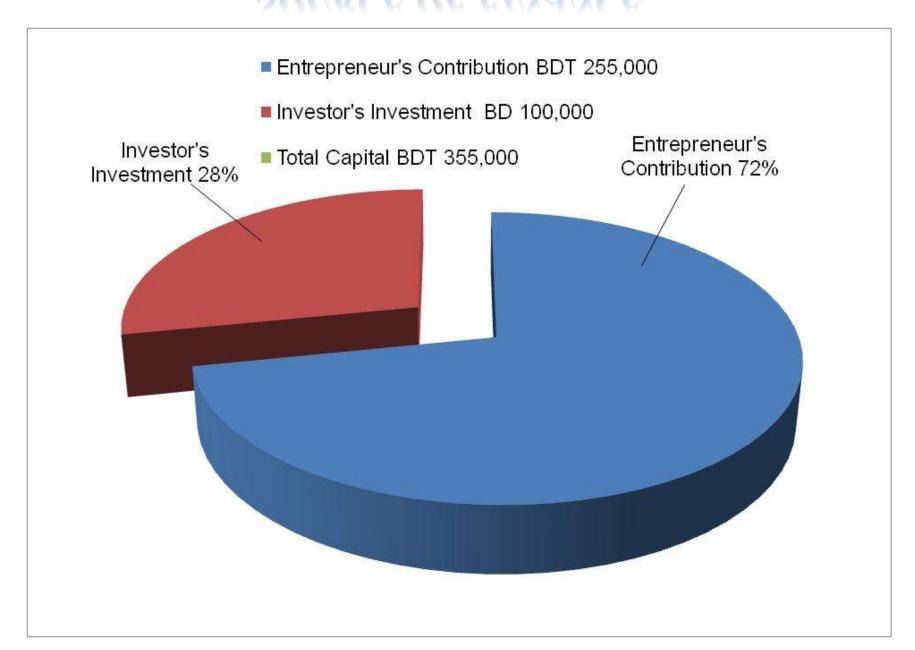

#### PRESENT & PROPOSED INVESTMENT BREAKDOWN

| Particulars                                                                                                                                                               | Existing<br>Business<br>(BDT) | Proposed<br>(BDT) | Total<br>(BDT) |
|---------------------------------------------------------------------------------------------------------------------------------------------------------------------------|-------------------------------|-------------------|----------------|
| Investment in products (battery, kaching, charger, mobile cover, mobile                                                                                                   |                               |                   |                |
| back part, glass paper, card reader, switch, memory card, paper, pen, pencil, color pencil, khata,wire, switch board, switch, normal bulb, energy bulb, two pin plug,etc) | 86,800                        | 20,000            | 106,800        |
| Investment in bkash                                                                                                                                                       | 45,000                        | 60,000            | 105,000        |
| Investment in dbbl m cash                                                                                                                                                 | 15,000                        | 20,000            | 35,000         |
| Investment in flexiload                                                                                                                                                   | 25,000                        |                   | 25,000         |
| Investment in Machineries ( striplizer, soler set - 1 pic, electric meter, energy bulb, soler bulb, soler fan, electir servicing set - 1 pic etc)                         | 44,150                        |                   | 44,150         |
| Mobile set for bkash, m cash & flexiload                                                                                                                                  | 2,000                         |                   | 2,000          |
| Investment in computer                                                                                                                                                    | 23,000                        |                   | 23,000         |
| Cash in hand                                                                                                                                                              | 5,379                         |                   | 5,379          |
| Investment in Decoration                                                                                                                                                  | 16,590                        |                   | 16,590         |
| Grameen Bank Outstanding Loan                                                                                                                                             | (7,919)                       |                   | (7,919)        |
| Total Capital                                                                                                                                                             | 255,000                       | 100,000           | 355,000        |