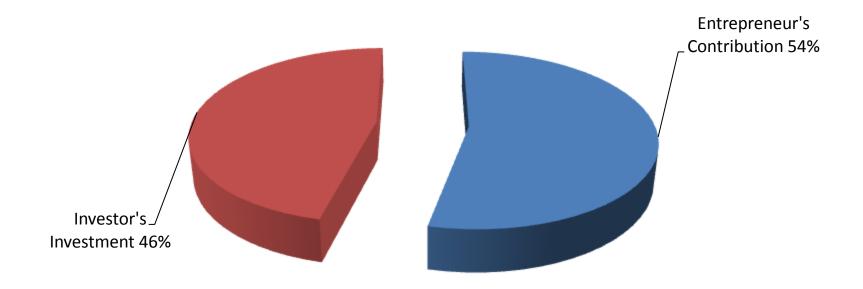

## SOURCE OF FINANCE

- Entrepreneur's Contribution BDT 2,89,000
- Investor's Investment BDT 2,50,000
- Total Capital BDT 5,39,000