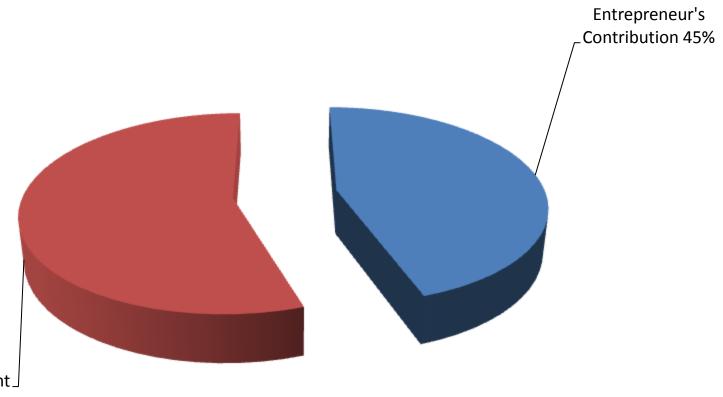

### SOURCE OF FINANCE

- Entrepreneur's Contribution BDT 81,000
- Investor's Investment BDT 100,000
- Total Investment BDT 181,000