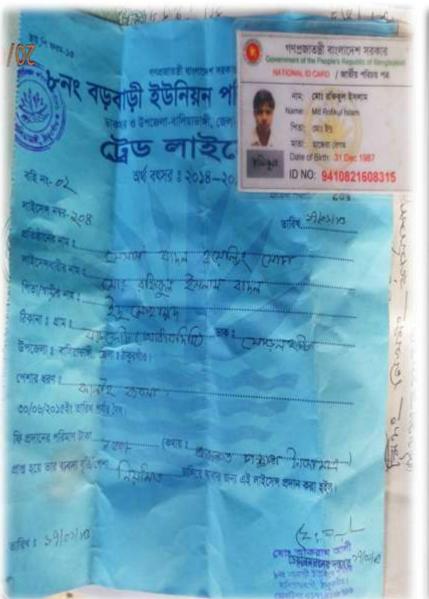

#### BRIEF BIO OF THE PROPOSED NOBIN UDYOKTA (CONT...)

| Present Occupation(Besides own business, i.e., pursuing further studies, other business etc.)                                                                   | : | Nil                                                                                                                                                                         |
|-----------------------------------------------------------------------------------------------------------------------------------------------------------------|---|-----------------------------------------------------------------------------------------------------------------------------------------------------------------------------|
| Business Experiences and Training Info (years of experience, if s/he received any on- hand training, formal training, working experience as an apprentice etc.) |   | 7 (seven) years working experiences and 3 (three) years experiences is running this business, started business with BDT 20,000 (twenty thousand).  He has on hand training. |
| Other Own/Family Sources of Liabilities                                                                                                                         | : | Father's income from betel leaf business.                                                                                                                                   |
| NU's contact number                                                                                                                                             | : | 01767420699                                                                                                                                                                 |
| NU's national ID number                                                                                                                                         | : | 9410821608315                                                                                                                                                               |
| NU Project Source/Reference                                                                                                                                     | : | Grameen Telecom Trust                                                                                                                                                       |

#### PROPOSED NOBIN UDYOKTA BUSINESS INFO

| Business Name                                                                                                                                                                            | : | M/S Badol Welding Shop                                                                             |  |  |  |
|------------------------------------------------------------------------------------------------------------------------------------------------------------------------------------------|---|----------------------------------------------------------------------------------------------------|--|--|--|
| Address/ Location                                                                                                                                                                        | : | dhardighi, baliadangi, Thakurgaon.                                                                 |  |  |  |
| Total Investment in BDT                                                                                                                                                                  | : | BDT 181,000                                                                                        |  |  |  |
| Financing                                                                                                                                                                                | : | Self BDT <b>81,000</b> (from existing business) Required Investment BDT <b>100,000</b> (as equity) |  |  |  |
| Present salary/drawings from business (estimates)                                                                                                                                        | : | BDT 5,000 (five thousand)                                                                          |  |  |  |
| Proposed Salary                                                                                                                                                                          | : | BDT 5,000 (five thousand)                                                                          |  |  |  |
| Proposed Business Implementation Plan  (i) % of present gross profit margin  (ii) Estimated % of proposed gross profit margin  (iii) In future risk mgt. plan (from fire, disaster etc.) |   | (i) On an average 30%  (ii) On an average 30%                                                      |  |  |  |