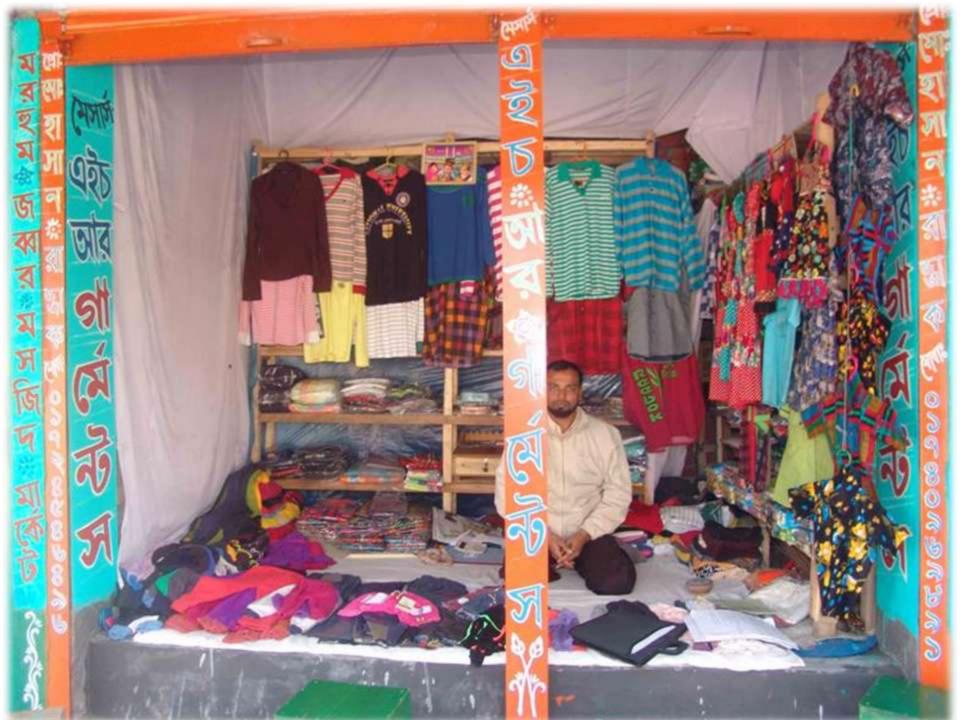

### PROPOSED NOBIN UDYOKTA BUSINESS INFO

| Business Name                                                | : | H. R. Garments                                                                       |
|--------------------------------------------------------------|---|--------------------------------------------------------------------------------------|
| Address/ Location                                            | : | Nekmorod bazar (Jabber Market),Ranisankoil,Thakurgaon.                               |
| Total Investment in BDT                                      | : | Tk. 1,74,000                                                                         |
| Financing                                                    | : | Self Tk. 74,000 (from existing business) Required Investment Tk. 100,000 (as equity) |
| Present salary/drawings from business                        | : | Taka 3,000 (three thousand)                                                          |
| Proposed Salary (estimates)                                  | : | Taka 3,500 (three thousand five hundred)                                             |
| Proposed Business<br>Implementation Plan                     |   |                                                                                      |
| (i) % of present gross profit margin                         | : | On an average 20%                                                                    |
| (ii) Estimated % of proposed gross profit margin             | : | On an average 20%                                                                    |
| (iii) In future risk mgt. plan<br>(from fire, disaster etc.) | : |                                                                                      |

# Pictures