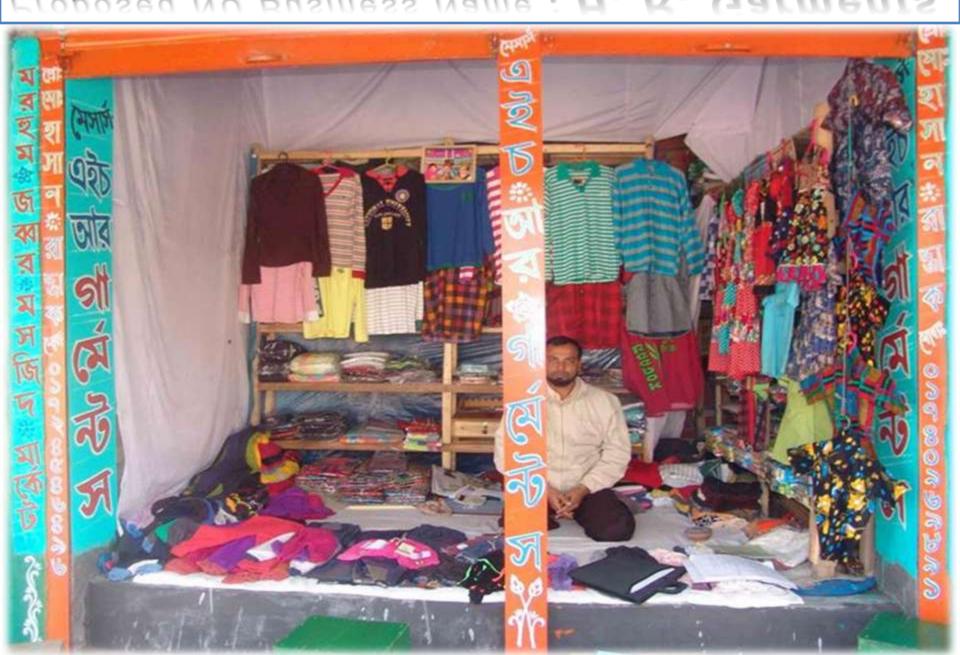

### PROPOSED NOBIN UDYOKTA BUSINESS INFO

| Business Name                                                | : | H. R. Garments                                                                       |
|--------------------------------------------------------------|---|--------------------------------------------------------------------------------------|
| Address/ Location                                            | : | Nekmorod bazar (Jabber Market),Ranisankoil,Thakurgaon.                               |
| Total Investment in BDT                                      | : | Tk. 1,74,000                                                                         |
| Financing                                                    | : | Self Tk. 74,000 (from existing business) Required Investment Tk. 100,000 (as equity) |
| Present salary/drawings from business                        | : | Taka 3,000 (three thousand)                                                          |
| Proposed Salary (estimates)                                  | : | Taka 3,500 (three thousand five hundred)                                             |
| Proposed Business<br>Implementation Plan                     |   |                                                                                      |
| (i) % of present gross profit margin                         | : | On an average 20%                                                                    |
| (ii) Estimated % of proposed gross profit margin             | : | On an average 20%                                                                    |
| (iii) In future risk mgt. plan<br>(from fire, disaster etc.) | : |                                                                                      |

# Pictures