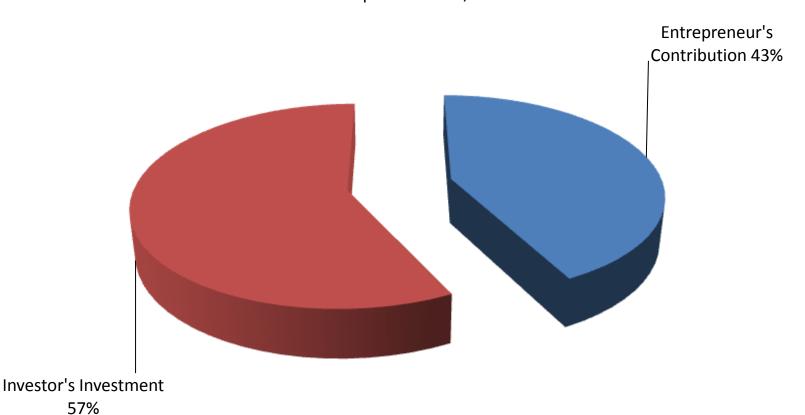

### SOURCE OF FINANCE

- Entrepreneur's Contribution BD 74,000
- Investor's Investment BD 100,000
- Total Capital BDT 174,000