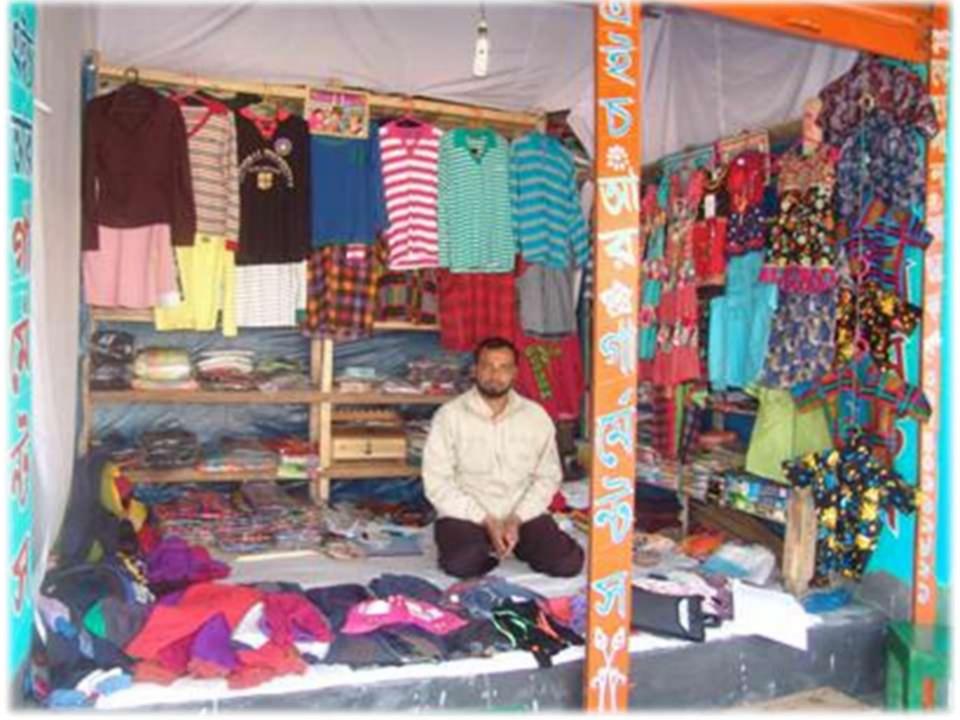

### PROPOSED NOBIN UDYOKTA BUSINESS INFO

| Business Name                                                | : | H. R. Garments                                                                       |
|--------------------------------------------------------------|---|--------------------------------------------------------------------------------------|
| Address/ Location                                            | : | Nekmorod bazar (Jabber Market),Ranisankoil,Thakurgaon.                               |
| Total Investment in BDT                                      | : | Tk. 1,74,000                                                                         |
| Financing                                                    | : | Self Tk. 74,000 (from existing business) Required Investment Tk. 100,000 (as equity) |
| Present salary/drawings from business                        | : | Taka 3,000 (three thousand)                                                          |
| Proposed Salary (estimates)                                  | : | Taka 3,500 (three thousand five hundred)                                             |
| Proposed Business<br>Implementation Plan                     |   |                                                                                      |
| (i) % of present gross profit margin                         | : | On an average 20%                                                                    |
| (ii) Estimated % of proposed gross profit margin             | : | On an average 20%                                                                    |
| (iii) In future risk mgt. plan<br>(from fire, disaster etc.) | : |                                                                                      |

# Pictures