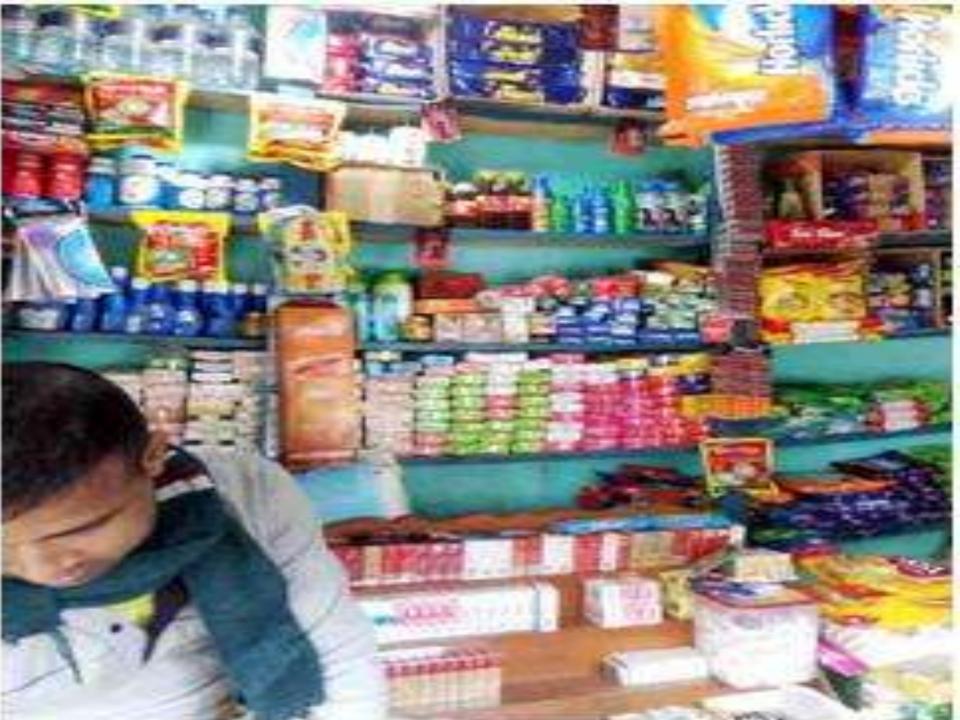

#### Proposed NU Business Name : Nasir Varieties Store

### **PROPOSED NOBIN UDYOKTA BUSINESS INFO**

| Business Name                                                | : | Nasir Varieties Store                                                                 |
|--------------------------------------------------------------|---|---------------------------------------------------------------------------------------|
| Address/ Location                                            | : | Saghata Bazar, Saghata, Gaibandha                                                     |
| Total Investment in BDT                                      | : | Tk.164,000                                                                            |
| Financing                                                    | • | Self Tk. 84,000 (from existing business)<br>Required Investment Tk. 80,000(as equity) |
| Present salary/drawings from business                        | : | Taka 1,500 (One thousand five hundred)                                                |
| Proposed Salary (estimates)                                  | - | Taka 2,000 (Two thousand)                                                             |
| Proposed Business<br>Implementation Plan                     |   |                                                                                       |
| (i) % of present gross profit margin                         | : | On an average 14%                                                                     |
| (ii) Estimated % of proposed gross profit margin             | : | On an average 14%                                                                     |
| (iii) In future risk mgt. plan<br>(from fire, disaster etc.) | : |                                                                                       |