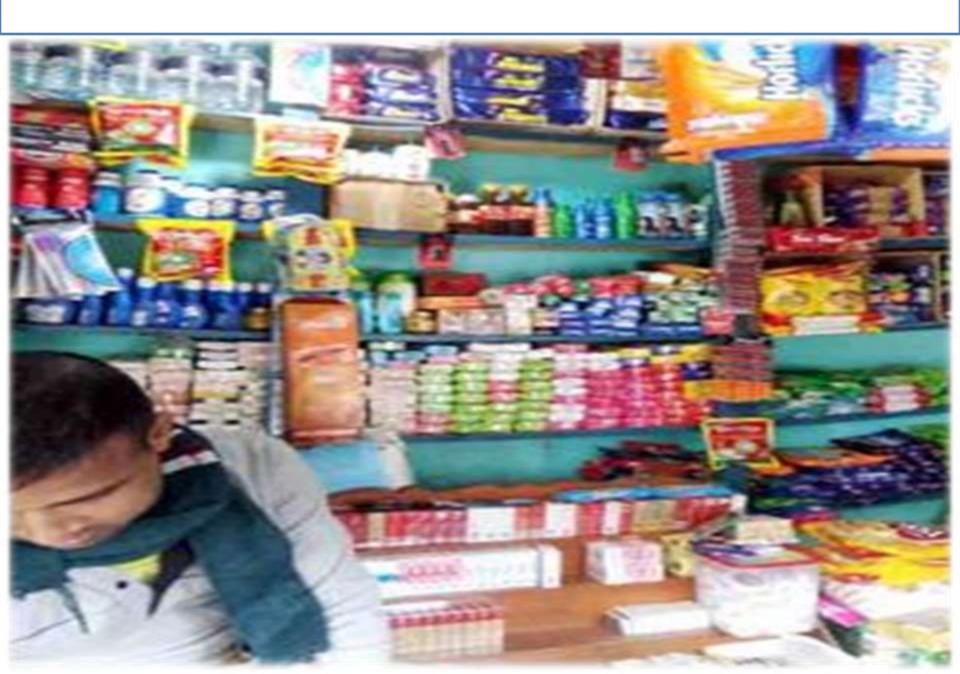

#### Proposed NU Business Name : Nasir Varieties Store

### **PROPOSED NOBIN UDYOKTA BUSINESS INFO**

| Business Name                                                | : | Nasir Varieties Store                                                                 |
|--------------------------------------------------------------|---|---------------------------------------------------------------------------------------|
| Address/ Location                                            | : | Saghata Bazar, Saghata, Gaibandha                                                     |
| Total Investment in BDT                                      | : | Tk.164,000                                                                            |
| Financing                                                    | • | Self Tk. 84,000 (from existing business)<br>Required Investment Tk. 80,000(as equity) |
| Present salary/drawings from business                        | : | Taka 1,500 (One thousand five hundred)                                                |
| Proposed Salary (estimates)                                  | - | Taka 2,000 (Two thousand)                                                             |
| Proposed Business<br>Implementation Plan                     |   |                                                                                       |
| (i) % of present gross profit margin                         | : | On an average 14%                                                                     |
| (ii) Estimated % of proposed gross profit margin             | : | On an average 14%                                                                     |
| (iii) In future risk mgt. plan<br>(from fire, disaster etc.) | : |                                                                                       |