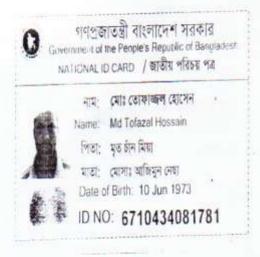

## **BRIEF BIO OF THE PROPOSED NOBIN UDYOKTA**

| Name and address                                                                                                                                    | :   | Md Nayem<br>Vill :Bakbariha , Union:7no sohapur, Post: Majumpur, Upazila:<br>Sonargaon, District: Narayangong.                                                                                                                                                                |
|-----------------------------------------------------------------------------------------------------------------------------------------------------|-----|-------------------------------------------------------------------------------------------------------------------------------------------------------------------------------------------------------------------------------------------------------------------------------|
| Age                                                                                                                                                 | :   | 34 years                                                                                                                                                                                                                                                                      |
| Marital status                                                                                                                                      | :   | Married                                                                                                                                                                                                                                                                       |
| Children                                                                                                                                            | :   | 01 (one) son                                                                                                                                                                                                                                                                  |
| No. of siblings:                                                                                                                                    | :   | 03(three) Brothers & 01 (one) Sister                                                                                                                                                                                                                                          |
| Parent's and GB related Info:<br>(i) Who is GB member<br>(ii) Mother's name<br>(iii) Father's name<br>(iv) GB member's info<br>Further Information: |     | Mother V Father<br>Ahisha Akter<br>Md . Tufazzal Hossain<br><i>Branch</i> : Majumpur ,Narayangong , <i>Centre # 15 /</i> mo,<br><i>Loan no: 1676/1 , Group no : 02 ,</i> Member since 2010<br>First Ioan: Tk. 10,000/-<br>Existing Ioan: 30,000/- , Outstanding Ioan: 28020/- |
| <ul> <li>(v) Who pays GB loan installment</li> <li>(vi) Mobile lady</li> <li>(vii) Grameen Education Loan</li> <li>(viii) Any other loan</li> </ul> | : : | Entrepreneur<br>No<br>Nil<br>Nil                                                                                                                                                                                                                                              |