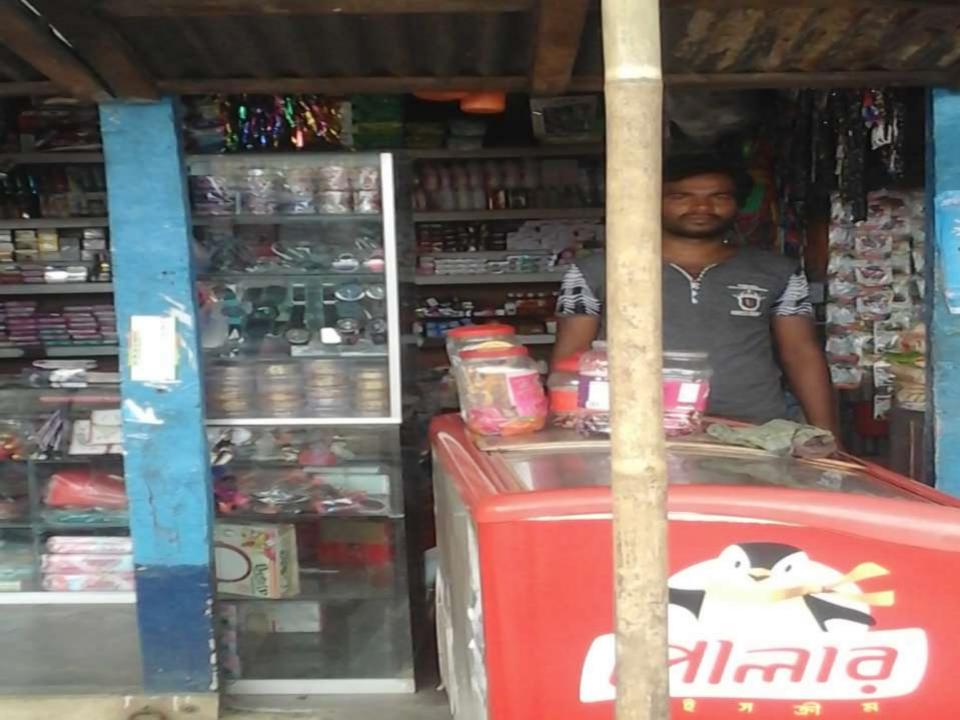

# **PROPOSED NOBIN UDYOKTA BUSINESS INFO**

| Business Name                                                                                                                                                                                              | : | Bhai Bhai Confectionary                                                                 |
|------------------------------------------------------------------------------------------------------------------------------------------------------------------------------------------------------------|---|-----------------------------------------------------------------------------------------|
| Address/ Location                                                                                                                                                                                          | : | Taltula bazar, narayangong.                                                             |
| Total Investment in BDT                                                                                                                                                                                    | : | Tk. 513,000                                                                             |
| Financing                                                                                                                                                                                                  | : | Self Tk. 363,000 (from existing business)<br>Required Investment Tk. 150,000(as equity) |
| Present salary/drawings from business                                                                                                                                                                      | : | BDT 3,000( Three thousand )                                                             |
| Proposed Salary                                                                                                                                                                                            | : | BDT 4,000 (Four thousand )                                                              |
| Proposed Business<br>Implementation Plan<br>(i) % of present gross profit<br>margin<br>(ii) Estimated % of proposed<br>gross profit margin<br>(iii) In future risk mgt. plan<br>(from fire, disaster etc.) | : | On products 20%.<br>On products 20% .                                                   |