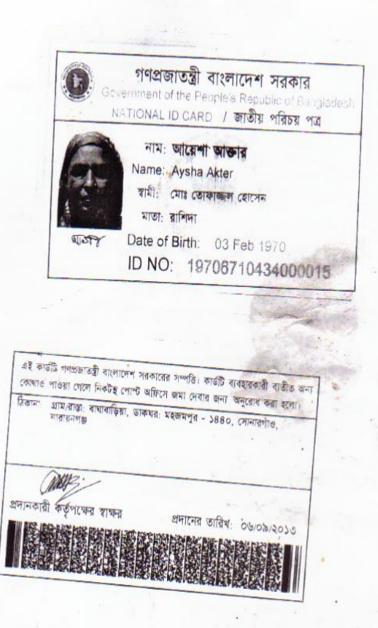

## **BRIEF BIO OF THE PROPOSED NOBIN UDYOKTA**

| Name and address                                                                                                                                    | :   | Md Nayem<br>Vill :Bakbariha , Union:7no sohapur, Post: Majumpur, Upazila:<br>Sonargaon, District: Narayangong.                                                                                                                                                                |
|-----------------------------------------------------------------------------------------------------------------------------------------------------|-----|-------------------------------------------------------------------------------------------------------------------------------------------------------------------------------------------------------------------------------------------------------------------------------|
| Age                                                                                                                                                 | :   | 34 years                                                                                                                                                                                                                                                                      |
| Marital status                                                                                                                                      | :   | Married                                                                                                                                                                                                                                                                       |
| Children                                                                                                                                            | :   | 01 (one) son                                                                                                                                                                                                                                                                  |
| No. of siblings:                                                                                                                                    | :   | 03(three) Brothers & 01 (one) Sister                                                                                                                                                                                                                                          |
| Parent's and GB related Info:<br>(i) Who is GB member<br>(ii) Mother's name<br>(iii) Father's name<br>(iv) GB member's info<br>Further Information: |     | Mother V Father<br>Ahisha Akter<br>Md . Tufazzal Hossain<br><i>Branch</i> : Majumpur ,Narayangong , <i>Centre # 15 /</i> mo,<br><i>Loan no: 1676/1 , Group no : 02 ,</i> Member since 2010<br>First Ioan: Tk. 10,000/-<br>Existing Ioan: 30,000/- , Outstanding Ioan: 28020/- |
| <ul> <li>(v) Who pays GB loan installment</li> <li>(vi) Mobile lady</li> <li>(vii) Grameen Education Loan</li> <li>(viii) Any other loan</li> </ul> | : : | Entrepreneur<br>No<br>Nil<br>Nil                                                                                                                                                                                                                                              |

#### BRIEF HISTORY OF GB LOAN UTILIZATION BY FAMILY

- Ahisha Akter is a GB member since 2010 at first she took GB loan BDT 10,000 (Ten thousand).
- Successively several times she utilized GB loan by assisting her son in existing business and household purposes.
- Finally GB loan helped her to improve economic condition and livelihood.