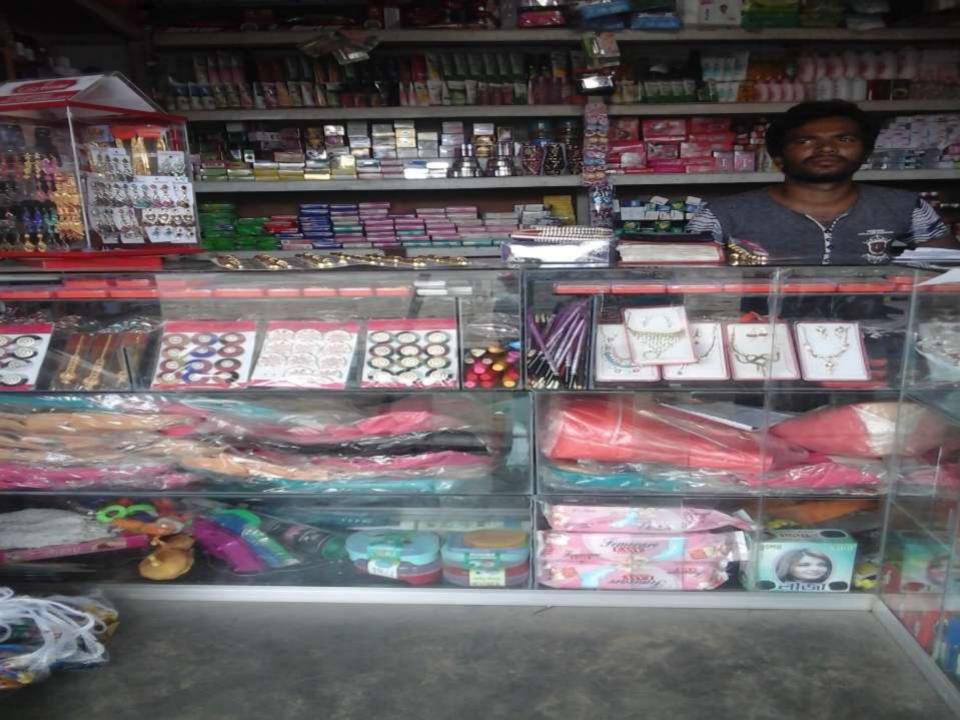

# **PROPOSED NOBIN UDYOKTA BUSINESS INFO**

| Business Name                                                                                                                                                                                              | : | Bhai Bhai Confectionary                                                                 |
|------------------------------------------------------------------------------------------------------------------------------------------------------------------------------------------------------------|---|-----------------------------------------------------------------------------------------|
| Address/ Location                                                                                                                                                                                          | : | Taltula bazar, narayangong.                                                             |
| Total Investment in BDT                                                                                                                                                                                    | : | Tk. 513,000                                                                             |
| Financing                                                                                                                                                                                                  | : | Self Tk. 363,000 (from existing business)<br>Required Investment Tk. 150,000(as equity) |
| Present salary/drawings from business                                                                                                                                                                      | : | BDT 3,000( Three thousand )                                                             |
| Proposed Salary                                                                                                                                                                                            | : | BDT 4,000 (Four thousand )                                                              |
| Proposed Business<br>Implementation Plan<br>(i) % of present gross profit<br>margin<br>(ii) Estimated % of proposed<br>gross profit margin<br>(iii) In future risk mgt. plan<br>(from fire, disaster etc.) | : | On products 20%.<br>On products 20% .                                                   |

# **PRESENT & PROPOSED INVESTMENT BREAKDOWN**

| Particulars                                                                                                   |                                                                                                                  |          | Proposed<br>(BDT) | Total<br>(BDT) |
|---------------------------------------------------------------------------------------------------------------|------------------------------------------------------------------------------------------------------------------|----------|-------------------|----------------|
| Existing                                                                                                      | Proposed                                                                                                         |          |                   |                |
| Investment in products ( pawder,<br>shampoo, book, pancil, oil, soap, pen,<br>toys, bag, jewellery items etc) | Investment in products ( pawder,<br>shampoo, book, pancil, oil, soap,<br>pen, toys, bag, jewellery items<br>etc) | 297,000  | 150,000           | 447,000        |
| Investment in Equipments                                                                                      |                                                                                                                  |          |                   | 51,500         |
| Cash in hand                                                                                                  |                                                                                                                  | 2,020    |                   | 2,020          |
| debtors (since December ,2015 to at present)                                                                  |                                                                                                                  | 13,500   |                   | 13,500         |
| Decoration (fixture and fittings)                                                                             |                                                                                                                  | 27,000   |                   | 27,000         |
| GB Loan outstanding                                                                                           |                                                                                                                  | (28,020) |                   | (28,020)       |
| Advance for shop                                                                                              |                                                                                                                  |          |                   | -              |
| Total Capital                                                                                                 |                                                                                                                  |          | 150,000           | 513,000        |