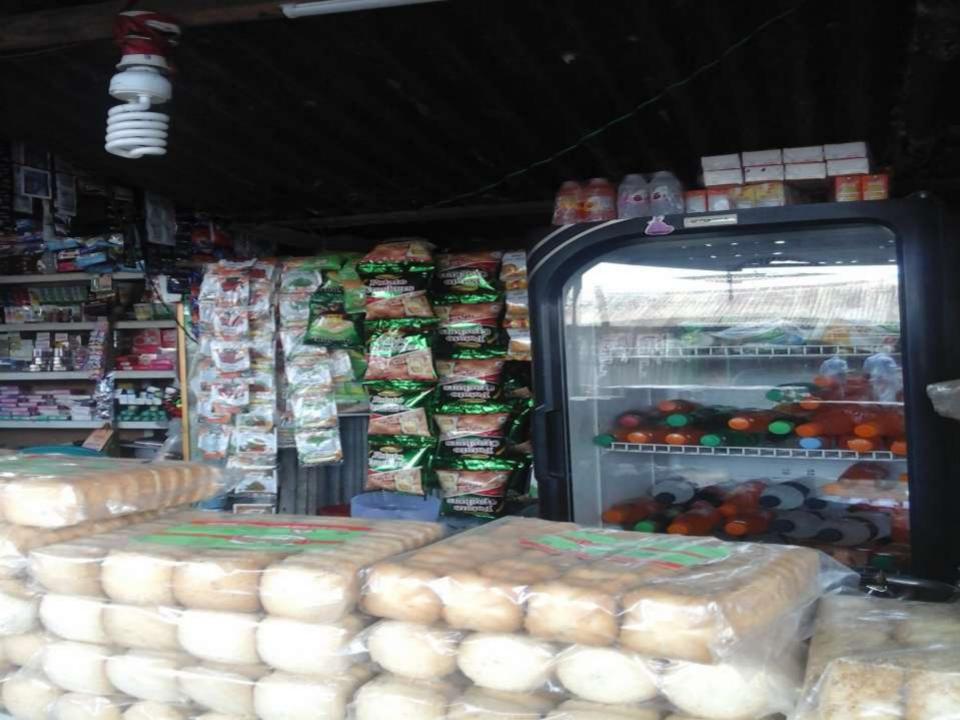

# **PROPOSED NOBIN UDYOKTA BUSINESS INFO**

| Business Name                                                                                                                                                                                              | : | Bhai Bhai Confectionary                                                                 |
|------------------------------------------------------------------------------------------------------------------------------------------------------------------------------------------------------------|---|-----------------------------------------------------------------------------------------|
| Address/ Location                                                                                                                                                                                          | : | Taltula bazar, narayangong.                                                             |
| Total Investment in BDT                                                                                                                                                                                    | : | Tk. 513,000                                                                             |
| Financing                                                                                                                                                                                                  | : | Self Tk. 363,000 (from existing business)<br>Required Investment Tk. 150,000(as equity) |
| Present salary/drawings from business                                                                                                                                                                      | : | BDT 3,000( Three thousand )                                                             |
| Proposed Salary                                                                                                                                                                                            | : | BDT 4,000 (Four thousand )                                                              |
| Proposed Business<br>Implementation Plan<br>(i) % of present gross profit<br>margin<br>(ii) Estimated % of proposed<br>gross profit margin<br>(iii) In future risk mgt. plan<br>(from fire, disaster etc.) | : | On products 20%.<br>On products 20% .                                                   |

# **PRESENT & PROPOSED INVESTMENT BREAKDOWN**

| Particulars                                                                                                   |                                                                                                                  |          | Proposed<br>(BDT) | Total<br>(BDT) |
|---------------------------------------------------------------------------------------------------------------|------------------------------------------------------------------------------------------------------------------|----------|-------------------|----------------|
| Existing                                                                                                      | Proposed                                                                                                         |          |                   |                |
| Investment in products ( pawder,<br>shampoo, book, pancil, oil, soap, pen,<br>toys, bag, jewellery items etc) | Investment in products ( pawder,<br>shampoo, book, pancil, oil, soap,<br>pen, toys, bag, jewellery items<br>etc) | 297,000  | 150,000           | 447,000        |
| Investment in Equipments                                                                                      |                                                                                                                  |          |                   | 51,500         |
| Cash in hand                                                                                                  |                                                                                                                  | 2,020    |                   | 2,020          |
| debtors (since December ,2015 to at present)                                                                  |                                                                                                                  | 13,500   |                   | 13,500         |
| Decoration (fixture and fittings)                                                                             |                                                                                                                  | 27,000   |                   | 27,000         |
| GB Loan outstanding                                                                                           |                                                                                                                  | (28,020) |                   | (28,020)       |
| Advance for shop                                                                                              |                                                                                                                  |          |                   | -              |
| Total Capital                                                                                                 |                                                                                                                  |          | 150,000           | 513,000        |