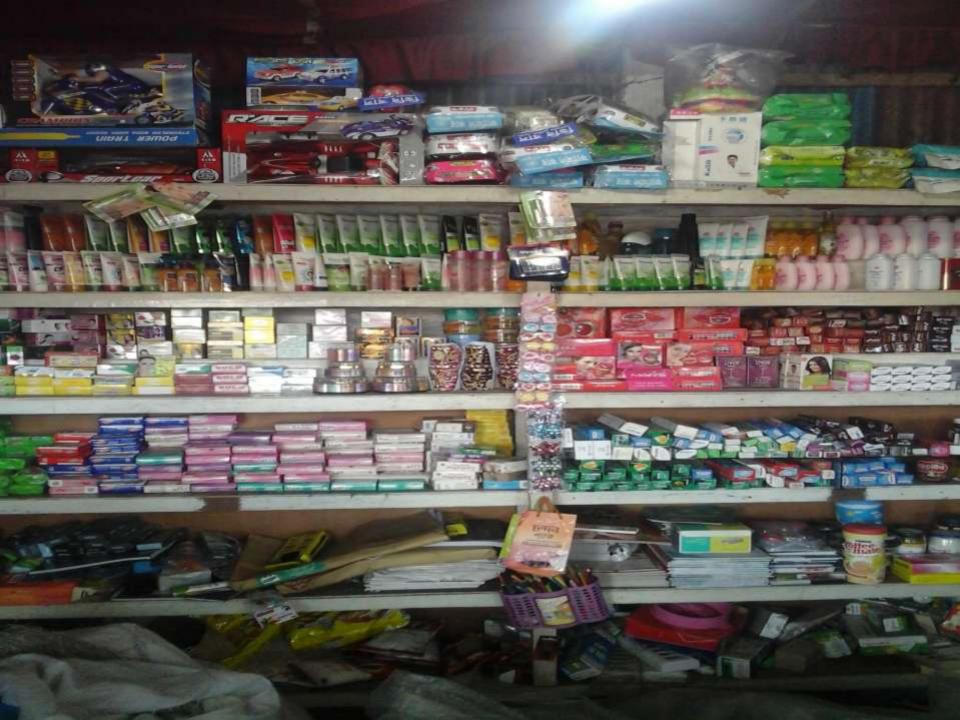

# **PROPOSED NOBIN UDYOKTA BUSINESS INFO**

| Business Name                                                                                                                                                                                              | : | Bhai Bhai Confectionary                                                                 |
|------------------------------------------------------------------------------------------------------------------------------------------------------------------------------------------------------------|---|-----------------------------------------------------------------------------------------|
| Address/ Location                                                                                                                                                                                          | : | Taltula bazar, narayangong.                                                             |
| Total Investment in BDT                                                                                                                                                                                    | : | Tk. 513,000                                                                             |
| Financing                                                                                                                                                                                                  | : | Self Tk. 363,000 (from existing business)<br>Required Investment Tk. 150,000(as equity) |
| Present salary/drawings from business                                                                                                                                                                      | : | BDT 3,000( Three thousand )                                                             |
| Proposed Salary                                                                                                                                                                                            | : | BDT 4,000 (Four thousand )                                                              |
| Proposed Business<br>Implementation Plan<br>(i) % of present gross profit<br>margin<br>(ii) Estimated % of proposed<br>gross profit margin<br>(iii) In future risk mgt. plan<br>(from fire, disaster etc.) | : | On products 20%.<br>On products 20% .                                                   |

# **PRESENT & PROPOSED INVESTMENT BREAKDOWN**

| Particulars                                                                                                   |                                                                                                                  |          | Proposed<br>(BDT) | Total<br>(BDT) |
|---------------------------------------------------------------------------------------------------------------|------------------------------------------------------------------------------------------------------------------|----------|-------------------|----------------|
| Existing                                                                                                      | Proposed                                                                                                         |          |                   |                |
| Investment in products ( pawder,<br>shampoo, book, pancil, oil, soap, pen,<br>toys, bag, jewellery items etc) | Investment in products ( pawder,<br>shampoo, book, pancil, oil, soap,<br>pen, toys, bag, jewellery items<br>etc) | 297,000  | 150,000           | 447,000        |
| Investment in Equipments                                                                                      |                                                                                                                  |          |                   | 51,500         |
| Cash in hand                                                                                                  |                                                                                                                  | 2,020    |                   | 2,020          |
| debtors (since December ,2015 to at present)                                                                  |                                                                                                                  | 13,500   |                   | 13,500         |
| Decoration (fixture and fittings)                                                                             |                                                                                                                  | 27,000   |                   | 27,000         |
| GB Loan outstanding                                                                                           |                                                                                                                  | (28,020) |                   | (28,020)       |
| Advance for shop                                                                                              |                                                                                                                  |          |                   | -              |
| Total Capital                                                                                                 |                                                                                                                  |          | 150,000           | 513,000        |