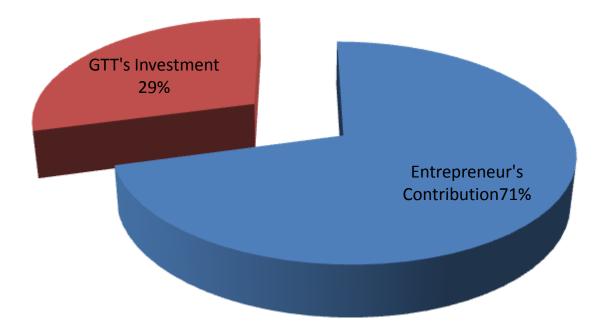

- Entrepreneur's Contribution BDT 363000
- GTT's Investment BDT 150000
- Total Capital BDT 513000