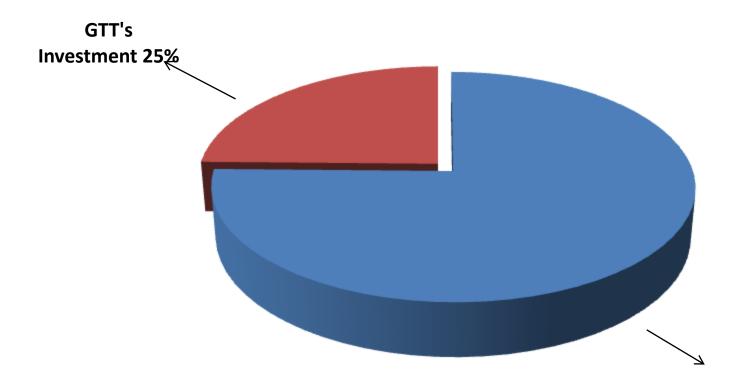

# PRESENT & PROPOSED INVESTMENT BREAKDOWN

| Particul                                                                                                    | Existing<br>Business | Proposed | Total    |         |  |
|-------------------------------------------------------------------------------------------------------------|----------------------|----------|----------|---------|--|
| Existing                                                                                                    | Proposed             | (BDT)    | (BDT)    | (BDT)   |  |
| Investment in products (different types of<br>Cloth for gents such as Shirt, T-Shirt,<br>Punjabi,pant etc.) | 329,500              | 150,000  | 479,500  |         |  |
| Investment in Equipment & Tools ( bulb ar                                                                   | 8,925                |          | 8,925    |         |  |
| Cash in hand                                                                                                | 8,335                |          | 8,335    |         |  |
| Advance for Shop                                                                                            |                      | 100,000  |          | 100,000 |  |
| Debtors (Since June, 2016 to at present)                                                                    |                      | 18,590   |          | 18,590  |  |
| Creditors (Since June, 2016 to at present                                                                   | )                    | (1,950)  |          | (1,950) |  |
| G B lone outstanding                                                                                        | (13,800)             |          | (13,800) |         |  |
| Decoration (fixture and fittings)                                                                           | 7,400                |          | 7,400    |         |  |
| Total Ca                                                                                                    | 457,000              | 150,000  | 607,000  |         |  |

Entrepreneur's Contribution BDT 457,000

GTT's Investment BDT 150,000

Total Capital BDT 607,000

Entrepreneur's Contribution 75%