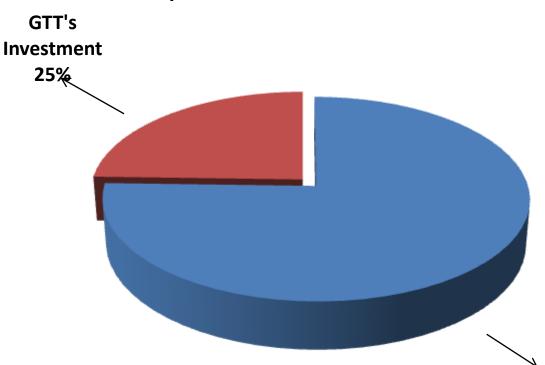

### SOURCE OF FINANCE

- **■** Entrepreneur's Contribution BDT 461,000
- GTT's Investment BDT 150,000
- Total Capital BDT 611,000

Entrepreneur's Contribution 75%