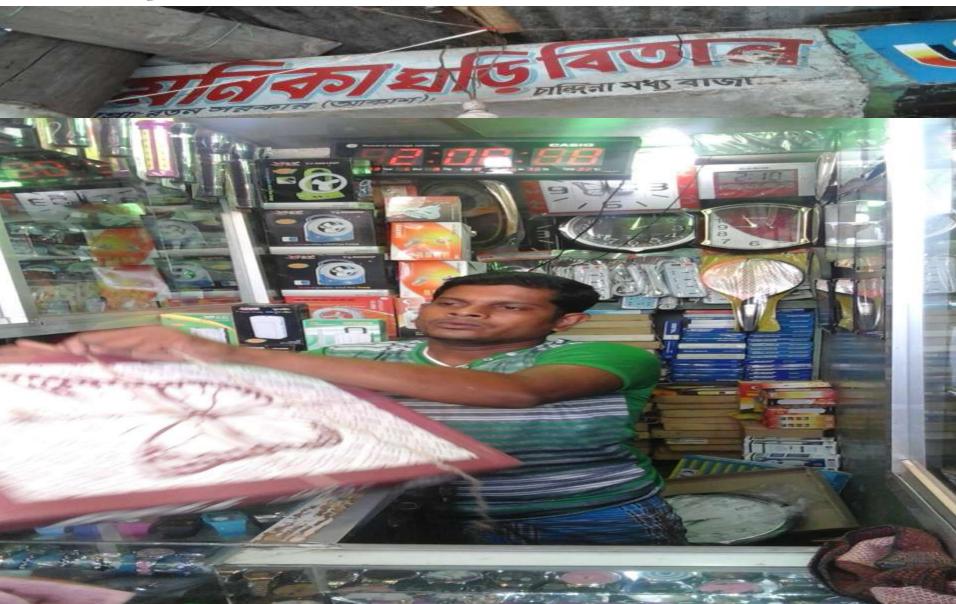

### PROPOSED NOBIN UDYOKTA BUSINESS INFO

| Business Name                                             | : | Monika Gori Bitan                                                                         |
|-----------------------------------------------------------|---|-------------------------------------------------------------------------------------------|
| Address/ Location                                         | : | Chandina bazar, Comillia.                                                                 |
| Total Investment in BDT                                   | : | BDT 611,000/-                                                                             |
| Financing                                                 | : | Self Tk. 461,000/- (from existing business) Required Investment Tk. 150,000/- (as equity) |
| Present salary/drawings from business                     | : | BDT 7,000/- (Seven thousand)                                                              |
| Proposed Salary (estimates)                               | : | BDT 8,000/- (Eight thousand ).                                                            |
| Proposed Business Implementation Plan                     |   |                                                                                           |
| (i) % of present gross profit margin                      | : | On products 20%.                                                                          |
| (ii) Estimated % of proposed gross profit margin          | : | On products 20%.                                                                          |
| (iii) In future risk mgt. plan (from fire, disaster etc.) | : |                                                                                           |

# Pictures