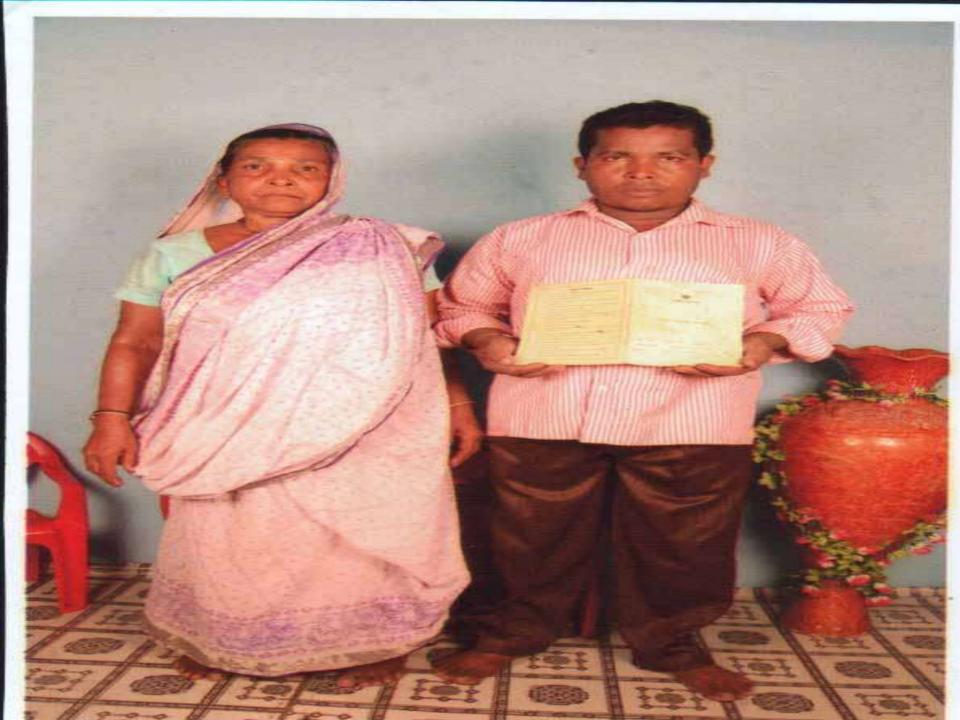

## BRIEF BIO OF THE PROPOSED NOBIN UDYOKTA

| Name and address                                                                                                                                                                                                                           | :                                       | Uttam Mazzumder  Vill : Koriha , Union: Kashbash, Post: Rammohon, Upazila:  Burura, District: Comilla . |
|--------------------------------------------------------------------------------------------------------------------------------------------------------------------------------------------------------------------------------------------|-----------------------------------------|---------------------------------------------------------------------------------------------------------|
| Age                                                                                                                                                                                                                                        | :                                       | 34 years                                                                                                |
| Marital status                                                                                                                                                                                                                             | :                                       | Married                                                                                                 |
| Children                                                                                                                                                                                                                                   | :                                       | 02 (two) sons & 01 (One ) sister                                                                        |
| No. of siblings:                                                                                                                                                                                                                           | :                                       | 04(three) Brothers & 03 (three) Sisters                                                                 |
| Parent's and GB related Info: (i) Who is GB member (ii) Mother's name (iii) Father's name (iv) GB member's info  Further Information: (v) Who pays GB loan installment (vi) Mobile lady (vii) Grameen Education Loan (viii) Any other loan | : : : : : : : : : : : : : : : : : : : : | Mother                                                                                                  |

### BRIEF HISTORY OF GB LOAN UTILIZATION BY FAMILY

- Milon Rani Mazzumder is a GB member since 2012 at first she took GB loan BDT 5,000 (Five thousand).
- Successively several times she utilized GB loan by assisting her son in existing business and household purposes.
- Finally GB loan helped her to improve economic condition and livelihood.