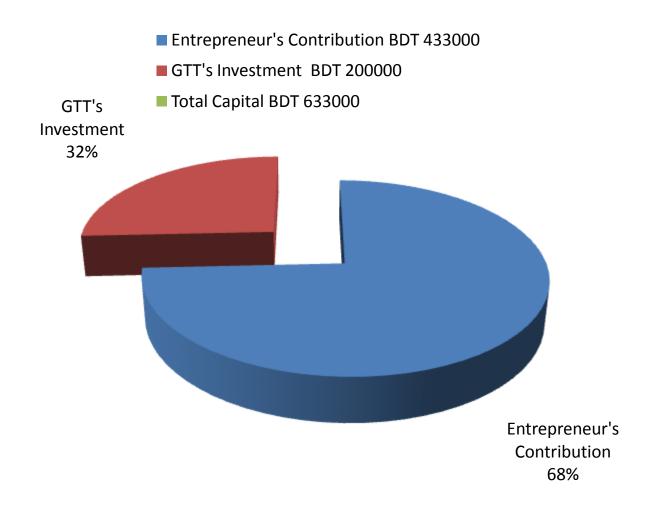

### PRESENT & PROPOSED INVESTMENT BREAKDOWN

| Particula                                                                                   | Existing<br>Business<br>(BDT)                                                              | Proposed<br>(BDT) | Total<br>(BDT) |          |
|---------------------------------------------------------------------------------------------|--------------------------------------------------------------------------------------------|-------------------|----------------|----------|
| Existing                                                                                    | Proposed                                                                                   |                   |                |          |
| Investment in products (dining table, chair, work table, bench, sofa set, Bedroom Sets etc) | Investment in products ( dining table, chair, work table,bench,sofa set, Bedroom Sets etc) | 319,000           | 150,000        | 469,000  |
| Investment in Equipments                                                                    |                                                                                            | 18,200            |                | 18,200   |
| Cash in hand                                                                                |                                                                                            | 4,240             |                | 4,240    |
| debtors (since December ,2015 to at p                                                       | oresent)                                                                                   | 13,800            |                | 13,800   |
| creditors (Since November, 2015 to at p                                                     | oresent)                                                                                   | (15,820)          |                | (15,820) |
| Decoration (fixture and fittings)                                                           |                                                                                            | 1,900             |                | 1,900    |
| GB Loan outstanding                                                                         |                                                                                            | (8,320)           |                | (8,320)  |
| Advance for shop                                                                            |                                                                                            | 100000            |                | 100,000  |
| Total Cap                                                                                   | oital                                                                                      | 433,000           | 150,000        | 583,000  |