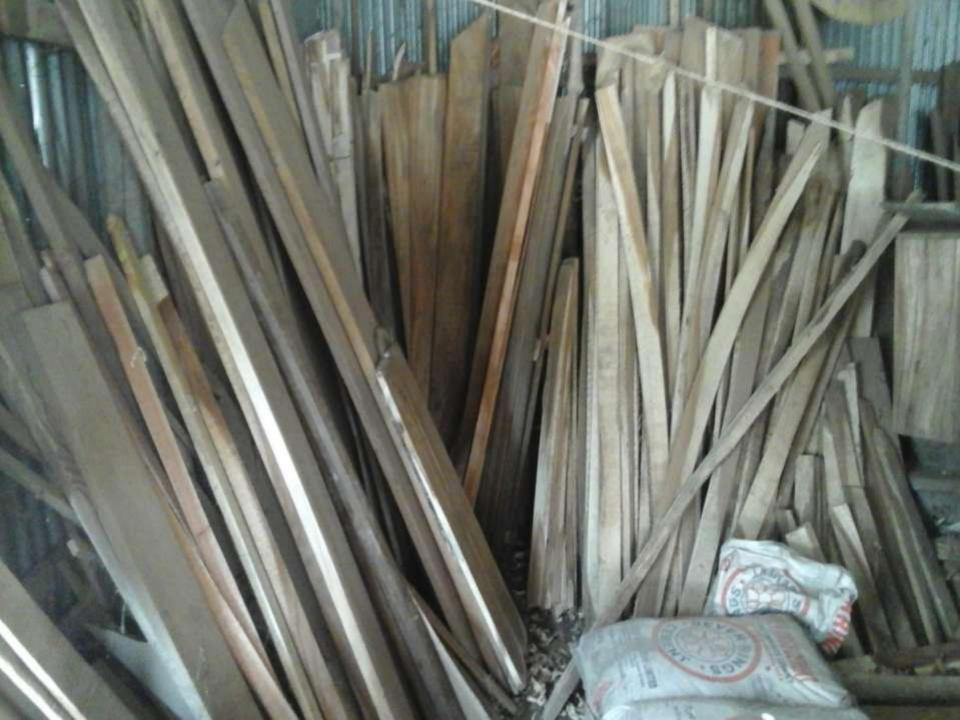

### PRESENT & PROPOSED INVESTMENT BREAKDOWN

| Particula                                                                                   | Existing<br>Business<br>(BDT)                                                              | Proposed<br>(BDT) | Total<br>(BDT) |          |
|---------------------------------------------------------------------------------------------|--------------------------------------------------------------------------------------------|-------------------|----------------|----------|
| Existing                                                                                    | Proposed                                                                                   |                   |                |          |
| Investment in products (dining table, chair, work table, bench, sofa set, Bedroom Sets etc) | Investment in products ( dining table, chair, work table,bench,sofa set, Bedroom Sets etc) | 319,000           | 150,000        | 469,000  |
| Investment in Equipments                                                                    |                                                                                            | 18,200            |                | 18,200   |
| Cash in hand                                                                                |                                                                                            | 4,240             |                | 4,240    |
| debtors (since December ,2015 to at p                                                       | oresent)                                                                                   | 13,800            |                | 13,800   |
| creditors (Since November, 2015 to at p                                                     | oresent)                                                                                   | (15,820)          |                | (15,820) |
| Decoration (fixture and fittings)                                                           |                                                                                            | 1,900             |                | 1,900    |
| GB Loan outstanding                                                                         |                                                                                            | (8,320)           |                | (8,320)  |
| Advance for shop                                                                            |                                                                                            | 100000            |                | 100,000  |
| Total Cap                                                                                   | oital                                                                                      | 433,000           | 150,000        | 583,000  |