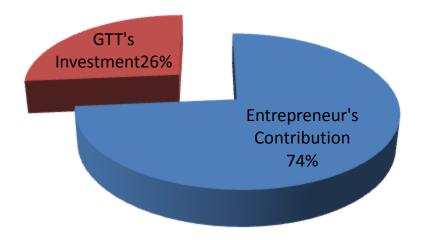

### SOURCE OF FINANCE

- Entrepreneur's Contribution BDT 836000
- GTT's Investment BDT 300000
- Total Capital BDT 1136000