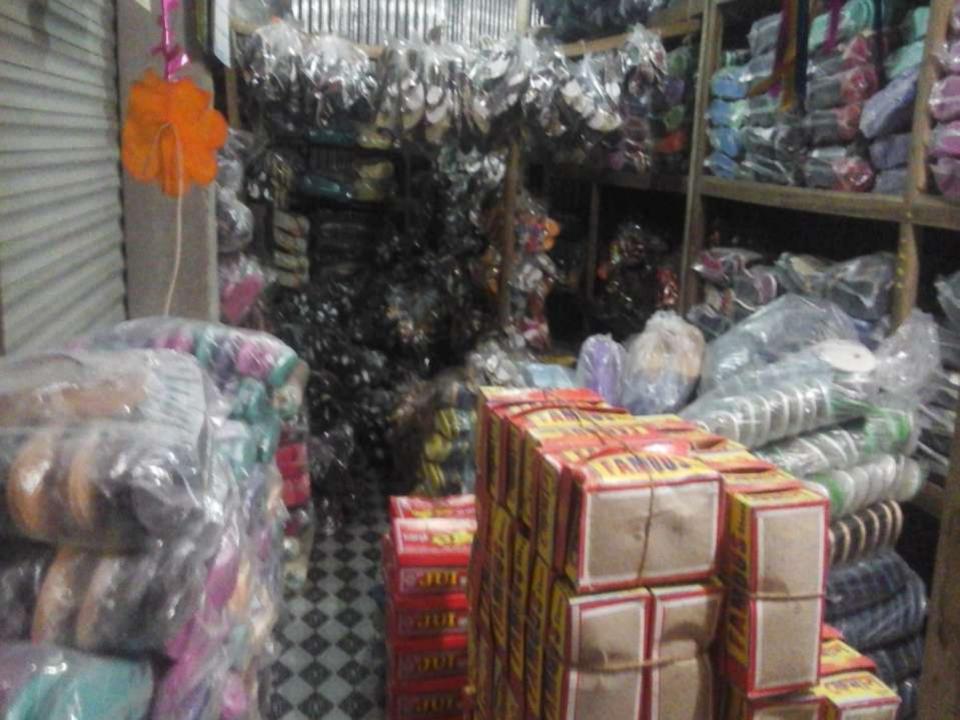

| Business Name                                             | : | M/S Bijoy Shoes Store                                                                          |  |
|-----------------------------------------------------------|---|------------------------------------------------------------------------------------------------|--|
| Address/ Location                                         | : | Bagur, Dibedwer, Comilla.                                                                      |  |
| Total Investment in BDT                                   | : | BDT 11,36,000/-                                                                                |  |
| Financing                                                 |   | Self Tk. 8,36,000/- (from existing business)<br>Required Investment Tk. 3,00,000/- (as equity) |  |
| Present /assistant Salary drawings from business          |   | BDT 6,000/- (Six thousand)                                                                     |  |
| Proposed Assistant Salary (estimates).                    | : | BDT 7,200/- (Seven thousand two Hundred).                                                      |  |
| Proposed Business<br>Implementation Plan                  |   |                                                                                                |  |
| (i) % of present gross profit margin                      | : | On products 20%.                                                                               |  |
| (ii) Estimated % of proposed gross<br>profit margin       | : | On products 20%.                                                                               |  |
| (iii) In future risk mgt. plan (from fire, disaster etc.) | : |                                                                                                |  |

# PRESENT & PROPOSED INVESTMENT BREAKDOWN

| Particulars                                                                                                    |                                                                                                                   |          | Proposed<br>(BDT) | Total<br>(BDT) |
|----------------------------------------------------------------------------------------------------------------|-------------------------------------------------------------------------------------------------------------------|----------|-------------------|----------------|
| Existing                                                                                                       | Proposed                                                                                                          |          |                   |                |
| Investment in products (flat shoes,<br>peragon shoes, Kips shoes, Ashi-<br>Shoes,Babur Shoes,Chmok Shoes etc.) | Investment in products (flat<br>shoes, peragon shoes, Kips<br>shoes, Ashi- Shoes,Babur<br>Shoes,Chmok Shoes etc.) | 625,150  | 300,000           | 925,150        |
| Investment in Machineries                                                                                      |                                                                                                                   | 3,700    |                   | 3,700          |
| Investment in Dacoration                                                                                       |                                                                                                                   | 4,600    |                   | 4,600          |
| Cash in hand                                                                                                   |                                                                                                                   | 9,450    |                   | 9,450          |
| Debtors (Since August, 2015 to at present                                                                      | )                                                                                                                 | 10,900   |                   | 10,900         |
| Creditor ( Since January2016, to at present)                                                                   |                                                                                                                   | (17,800) |                   | (17,800)       |
| Advance for shop                                                                                               |                                                                                                                   | 200,000  |                   | 200,000        |
| Total Capit                                                                                                    | tal                                                                                                               | 836,000  | 300,000           | 1,136,000      |