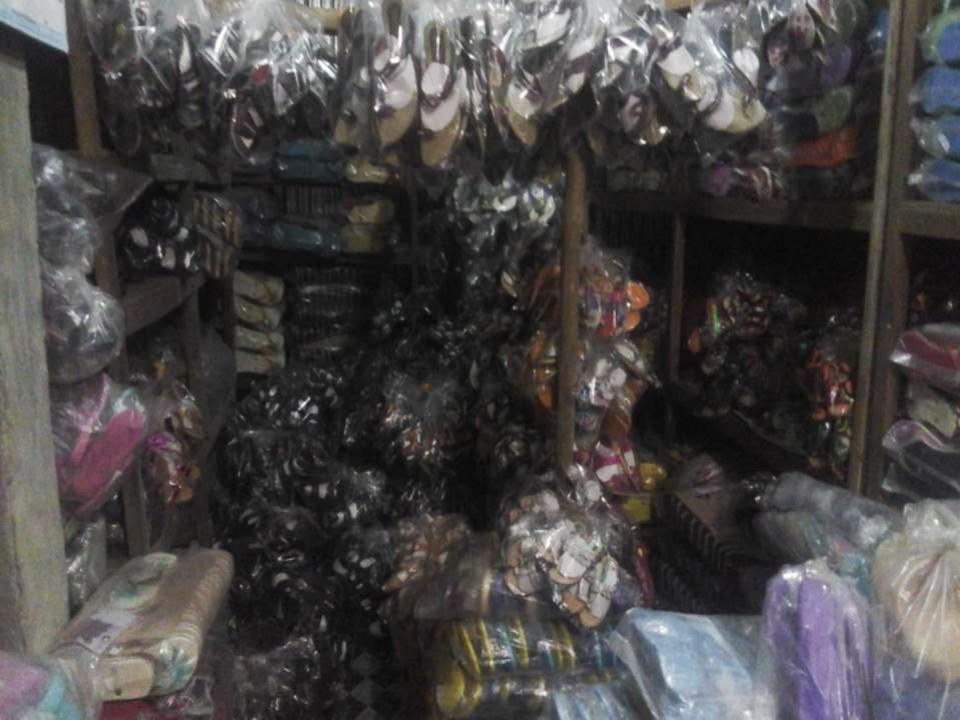

| Business Name                                             | : | M/S Bijoy Shoes Store                                                                          |  |
|-----------------------------------------------------------|---|------------------------------------------------------------------------------------------------|--|
| Address/ Location                                         | : | Bagur, Dibedwer, Comilla.                                                                      |  |
| Total Investment in BDT                                   | : | BDT 11,36,000/-                                                                                |  |
| Financing                                                 |   | Self Tk. 8,36,000/- (from existing business)<br>Required Investment Tk. 3,00,000/- (as equity) |  |
| Present /assistant Salary drawings from business          |   | BDT 6,000/- (Six thousand)                                                                     |  |
| Proposed Assistant Salary (estimates).                    | : | BDT 7,200/- (Seven thousand two Hundred).                                                      |  |
| Proposed Business<br>Implementation Plan                  |   |                                                                                                |  |
| (i) % of present gross profit margin                      | : | On products 20%.                                                                               |  |
| (ii) Estimated % of proposed gross<br>profit margin       | : | On products 20%.                                                                               |  |
| (iii) In future risk mgt. plan (from fire, disaster etc.) | : |                                                                                                |  |

# PRESENT & PROPOSED INVESTMENT BREAKDOWN

| Particulars                                                                                                    |                                                                                                                   |          | Proposed<br>(BDT) | Total<br>(BDT) |
|----------------------------------------------------------------------------------------------------------------|-------------------------------------------------------------------------------------------------------------------|----------|-------------------|----------------|
| Existing                                                                                                       | Proposed                                                                                                          |          |                   |                |
| Investment in products (flat shoes,<br>peragon shoes, Kips shoes, Ashi-<br>Shoes,Babur Shoes,Chmok Shoes etc.) | Investment in products (flat<br>shoes, peragon shoes, Kips<br>shoes, Ashi- Shoes,Babur<br>Shoes,Chmok Shoes etc.) | 625,150  | 300,000           | 925,150        |
| Investment in Machineries                                                                                      |                                                                                                                   | 3,700    |                   | 3,700          |
| Investment in Dacoration                                                                                       |                                                                                                                   | 4,600    |                   | 4,600          |
| Cash in hand                                                                                                   |                                                                                                                   | 9,450    |                   | 9,450          |
| Debtors (Since August, 2015 to at present                                                                      | )                                                                                                                 | 10,900   |                   | 10,900         |
| Creditor ( Since January2016, to at present)                                                                   |                                                                                                                   | (17,800) |                   | (17,800)       |
| Advance for shop                                                                                               |                                                                                                                   | 200,000  |                   | 200,000        |
| Total Capit                                                                                                    | tal                                                                                                               | 836,000  | 300,000           | 1,136,000      |