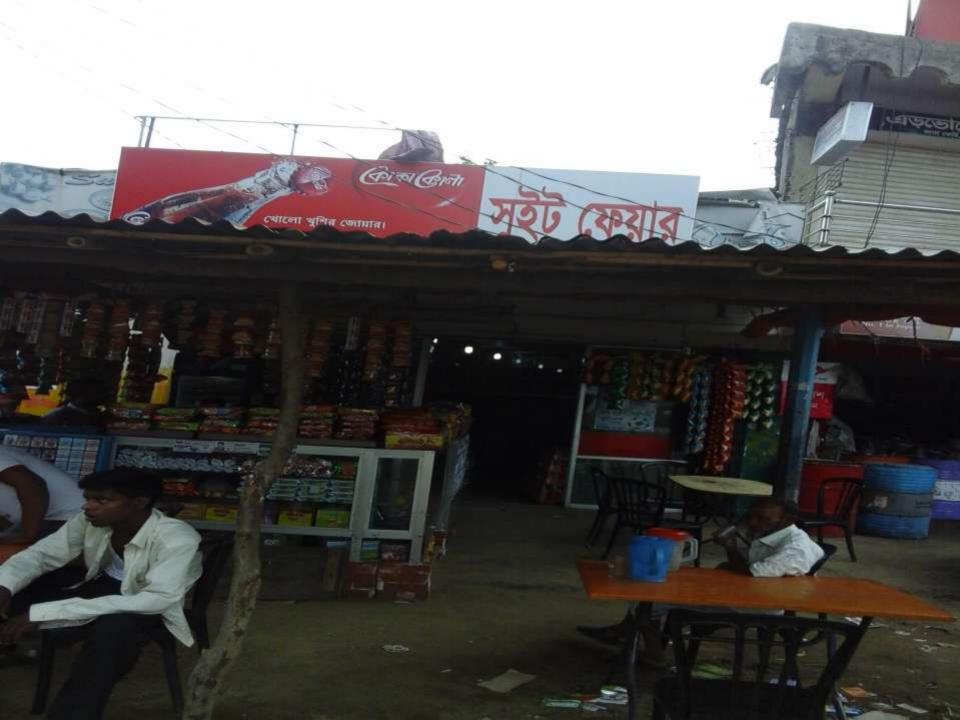

# **PROPOSED NOBIN UDYOKTA BUSINESS INFO**

| Business Name                                                                                                                                                                                                                                             | : | Sweet Fair.                                                                            |
|-----------------------------------------------------------------------------------------------------------------------------------------------------------------------------------------------------------------------------------------------------------|---|----------------------------------------------------------------------------------------|
| Address/ Location                                                                                                                                                                                                                                         | : | Anwara croming,shikolbaha,patiya                                                       |
| Total Investment in BDT                                                                                                                                                                                                                                   | : | Tk. 472,000                                                                            |
| Financing                                                                                                                                                                                                                                                 | : | Self Tk. 372,000 (from existing business)<br>Required Investment Tk100,000 (as equity) |
| Present salary/drawings from business                                                                                                                                                                                                                     | : | BDT 8,000 ( Eight thousand).                                                           |
| Proposed Salary                                                                                                                                                                                                                                           | : | BDT 9,000 (Nine thousand).                                                             |
| <ul> <li>Proposed Business</li> <li>Implementation Plan</li> <li>(i) % of present gross profit<br/>margin</li> <li>(ii) Estimated % of proposed<br/>gross profit margin</li> <li>(iii) In future risk mgt. plan<br/>(from fire, disaster etc.)</li> </ul> | : | On products 20% and easy load commission.<br>On products 20% and easy load commission. |