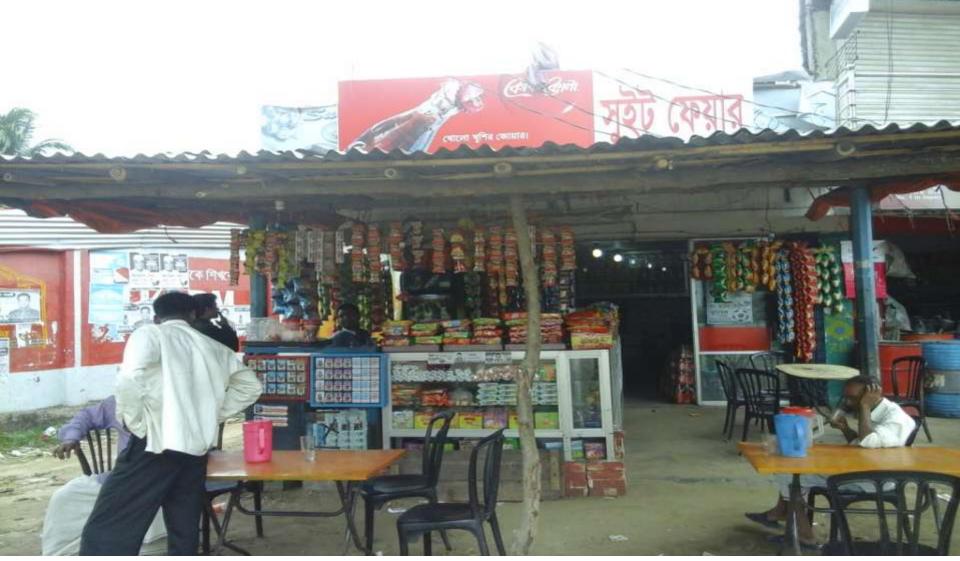

# **PROPOSED NOBIN UDYOKTA BUSINESS INFO**

| Business Name                                                                                                                                                                                                                                             | : | Sweet Fair.                                                                            |
|-----------------------------------------------------------------------------------------------------------------------------------------------------------------------------------------------------------------------------------------------------------|---|----------------------------------------------------------------------------------------|
| Address/ Location                                                                                                                                                                                                                                         | : | Anwara croming,shikolbaha,patiya                                                       |
| Total Investment in BDT                                                                                                                                                                                                                                   | : | Tk. 472,000                                                                            |
| Financing                                                                                                                                                                                                                                                 | : | Self Tk. 372,000 (from existing business)<br>Required Investment Tk100,000 (as equity) |
| Present salary/drawings from business                                                                                                                                                                                                                     | : | BDT 8,000 ( Eight thousand).                                                           |
| Proposed Salary                                                                                                                                                                                                                                           | : | BDT 9,000 (Nine thousand).                                                             |
| <ul> <li>Proposed Business</li> <li>Implementation Plan</li> <li>(i) % of present gross profit<br/>margin</li> <li>(ii) Estimated % of proposed<br/>gross profit margin</li> <li>(iii) In future risk mgt. plan<br/>(from fire, disaster etc.)</li> </ul> | : | On products 20% and easy load commission.<br>On products 20% and easy load commission. |