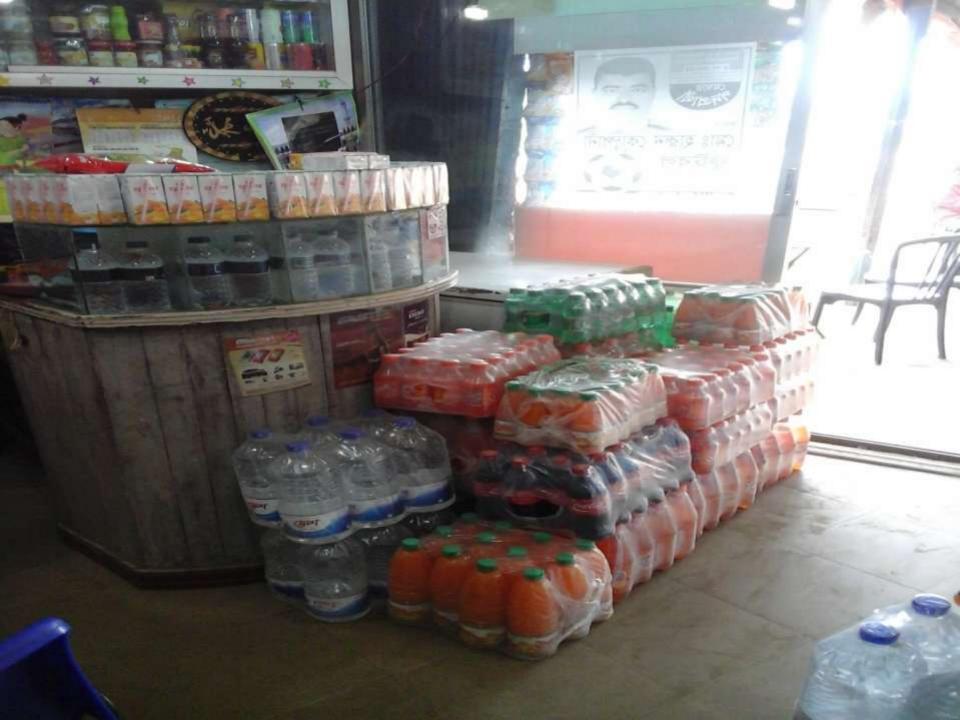

# **PROPOSED NOBIN UDYOKTA BUSINESS INFO**

| Business Name                                                                                                                                                                                                                                             | : | Sweet Fair.                                                                            |
|-----------------------------------------------------------------------------------------------------------------------------------------------------------------------------------------------------------------------------------------------------------|---|----------------------------------------------------------------------------------------|
| Address/ Location                                                                                                                                                                                                                                         | : | Anwara croming,shikolbaha,patiya                                                       |
| Total Investment in BDT                                                                                                                                                                                                                                   | : | Tk. 472,000                                                                            |
| Financing                                                                                                                                                                                                                                                 | : | Self Tk. 372,000 (from existing business)<br>Required Investment Tk100,000 (as equity) |
| Present salary/drawings from business                                                                                                                                                                                                                     | : | BDT 8,000 ( Eight thousand).                                                           |
| Proposed Salary                                                                                                                                                                                                                                           | : | BDT 9,000 (Nine thousand).                                                             |
| <ul> <li>Proposed Business</li> <li>Implementation Plan</li> <li>(i) % of present gross profit<br/>margin</li> <li>(ii) Estimated % of proposed<br/>gross profit margin</li> <li>(iii) In future risk mgt. plan<br/>(from fire, disaster etc.)</li> </ul> | : | On products 20% and easy load commission.<br>On products 20% and easy load commission. |

## PRESENT & PROPOSED INVESTMENT BREAKDOWN

| Particulars                                                                                              |                                                                                                       |         | Proposed | Total   |  |
|----------------------------------------------------------------------------------------------------------|-------------------------------------------------------------------------------------------------------|---------|----------|---------|--|
| Existing Proposed                                                                                        |                                                                                                       |         | (BDT)    | (BDT)   |  |
| Investment in products ( confectionary item, bakery item, ice cream,Easy load item and soft drinks etc.) | Investment in products (<br>grocery item, confectionary<br>item, bakery item and sweets<br>item etc.) | 102,195 | 100,000  | 202,195 |  |
| Investment in Machineries, Equipment & Toc calculatore etc.)                                             | ls (weight machine and                                                                                | 1,100   |          | 1,100   |  |
| Cash in hand                                                                                             |                                                                                                       |         |          | 5,635   |  |
| Advance for Shop                                                                                         |                                                                                                       |         |          | 200,000 |  |
| GB Loan Outstanding                                                                                      |                                                                                                       |         |          | (4,180) |  |
| Debtors (Since may, 2016 to at present)                                                                  |                                                                                                       |         |          | 4,150   |  |
| Creditors (Since may, 2016 to at present)                                                                |                                                                                                       |         |          | (7,000) |  |
| Decoration (fixture and fittings)                                                                        |                                                                                                       | 70,100  |          | 70,100  |  |
| Total Capital                                                                                            |                                                                                                       |         | 100,000  | 472,000 |  |