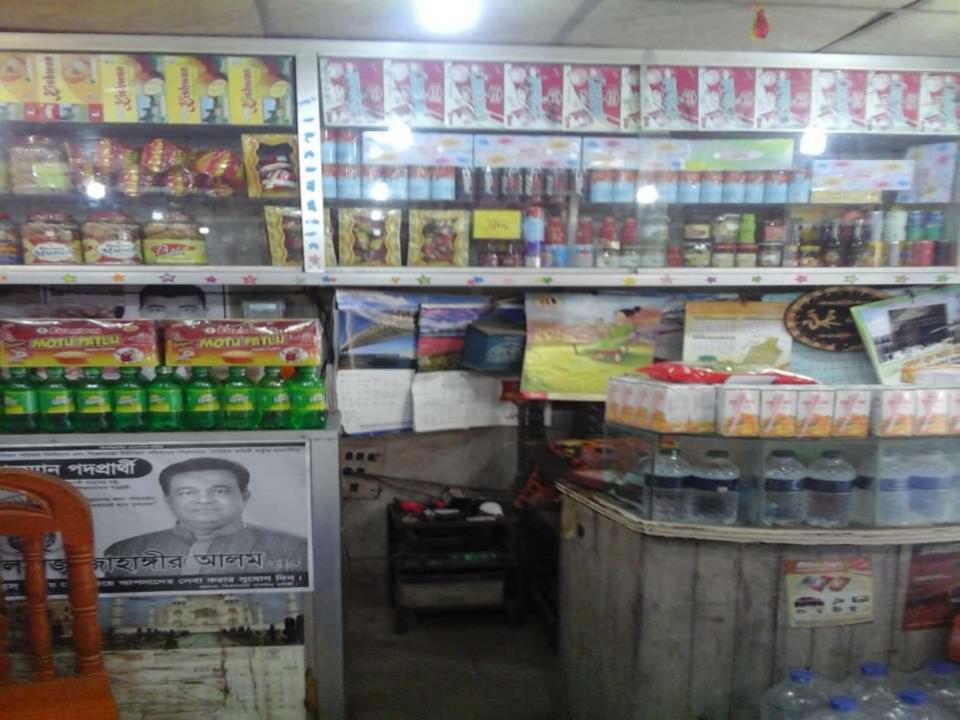

# **PROPOSED NOBIN UDYOKTA BUSINESS INFO**

| Business Name                                                                                                                                                                                                                                             | : | Sweet Fair.                                                                            |
|-----------------------------------------------------------------------------------------------------------------------------------------------------------------------------------------------------------------------------------------------------------|---|----------------------------------------------------------------------------------------|
| Address/ Location                                                                                                                                                                                                                                         | : | Anwara croming,shikolbaha,patiya                                                       |
| Total Investment in BDT                                                                                                                                                                                                                                   | : | Tk. 472,000                                                                            |
| Financing                                                                                                                                                                                                                                                 | : | Self Tk. 372,000 (from existing business)<br>Required Investment Tk100,000 (as equity) |
| Present salary/drawings from business                                                                                                                                                                                                                     | : | BDT 8,000 ( Eight thousand).                                                           |
| Proposed Salary                                                                                                                                                                                                                                           | : | BDT 9,000 (Nine thousand).                                                             |
| <ul> <li>Proposed Business</li> <li>Implementation Plan</li> <li>(i) % of present gross profit<br/>margin</li> <li>(ii) Estimated % of proposed<br/>gross profit margin</li> <li>(iii) In future risk mgt. plan<br/>(from fire, disaster etc.)</li> </ul> | : | On products 20% and easy load commission.<br>On products 20% and easy load commission. |

## PRESENT & PROPOSED INVESTMENT BREAKDOWN

| Particulars                                                                                              |                                                                                                       |         | Proposed | Total   |  |
|----------------------------------------------------------------------------------------------------------|-------------------------------------------------------------------------------------------------------|---------|----------|---------|--|
| Existing Proposed                                                                                        |                                                                                                       |         | (BDT)    | (BDT)   |  |
| Investment in products ( confectionary item, bakery item, ice cream,Easy load item and soft drinks etc.) | Investment in products (<br>grocery item, confectionary<br>item, bakery item and sweets<br>item etc.) | 102,195 | 100,000  | 202,195 |  |
| Investment in Machineries, Equipment & Toc calculatore etc.)                                             | ls (weight machine and                                                                                | 1,100   |          | 1,100   |  |
| Cash in hand                                                                                             |                                                                                                       |         |          | 5,635   |  |
| Advance for Shop                                                                                         |                                                                                                       |         |          | 200,000 |  |
| GB Loan Outstanding                                                                                      |                                                                                                       |         |          | (4,180) |  |
| Debtors (Since may, 2016 to at present)                                                                  |                                                                                                       |         |          | 4,150   |  |
| Creditors (Since may, 2016 to at present)                                                                |                                                                                                       |         |          | (7,000) |  |
| Decoration (fixture and fittings)                                                                        |                                                                                                       | 70,100  |          | 70,100  |  |
| Total Capital                                                                                            |                                                                                                       |         | 100,000  | 472,000 |  |