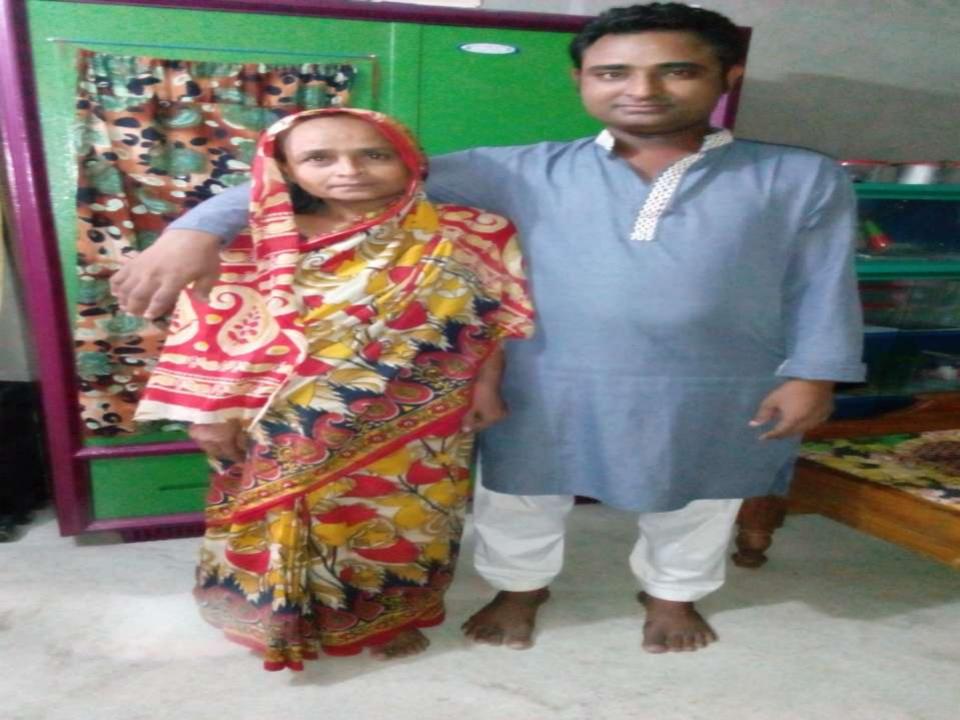

### **BRIEF BIO OF THE PROPOSED NOBIN UDYOKTA**

| Name and address                                                                                                                      | :   | <b>Md. Shafiul Alam</b><br>Vill: Kushumpur Union: kalarpul, Post: Kushumpura,<br>Upazila:Patiya, District:Chittagong.                                                                                                                                               |
|---------------------------------------------------------------------------------------------------------------------------------------|-----|---------------------------------------------------------------------------------------------------------------------------------------------------------------------------------------------------------------------------------------------------------------------|
| Age                                                                                                                                   | :   | 28 years                                                                                                                                                                                                                                                            |
| Marital status                                                                                                                        | :   | married                                                                                                                                                                                                                                                             |
| Children                                                                                                                              | :   | 01 (one) daughter.                                                                                                                                                                                                                                                  |
| No. of siblings:                                                                                                                      | :   | 02 (two) Brothers.                                                                                                                                                                                                                                                  |
| Parent's and GB related Info:<br>(i) Who is GB member<br>(ii) Mother's name<br>(iii) Father's name<br>(iv) GB member's info           |     | Mother $\checkmark$ Father<br>Maria Begum<br>Bodiul Alam<br><i>Branch</i> : habilash dip,patiya, <i>Centre # 16</i> /mo,<br><i>Loan no.: 1543/1,</i> Membership since March 12, 2004<br>First Ioan: Tk. 5,000<br>Existing Ioan: 60,000, Outstanding Loan: Tk. 4,180 |
| Further Information:<br>(v) Who pays GB loan installment<br>(vi) Mobile lady<br>(vii) Grameen Education Loan<br>(viii) Any other loan | : : | NU .<br>No<br>Nil<br>Nil                                                                                                                                                                                                                                            |

#### BRIEF HISTORY OF GB LOAN UTILIZATION BY FAMILY

- Maria Begum was a GB member since March 12, 2004 at first she took GB loan BDT 5,000 (five thousand).
- Successively several times she utilized GB loan for household purposes and assisting her son in existing business.
- Finally GB loan helped her to improve economic condition and livelihood.