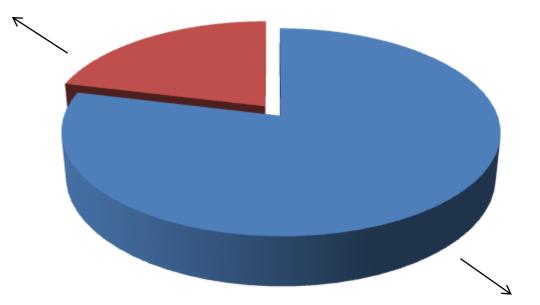

Entrepreneur's Contribution BDT 372,000
 GTT's Investment BDT 100,000
 Total Capital BDT 472,000

GTT's Investment 21%

Entrepreneur's Contribution 79%