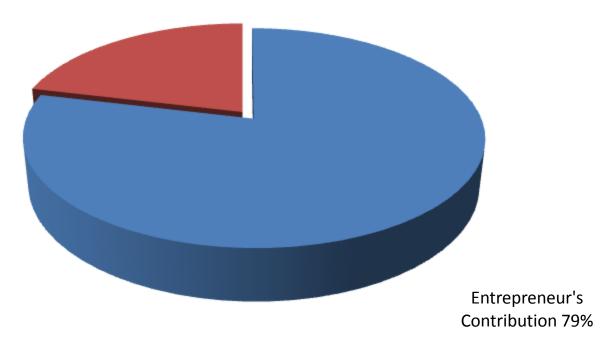

#### SOURCE OF FINANCE

- Entrepreneur's Contribution BDT 370,000
- GTT's Investment BDT 100,000
- Total Capital BDT 470,000