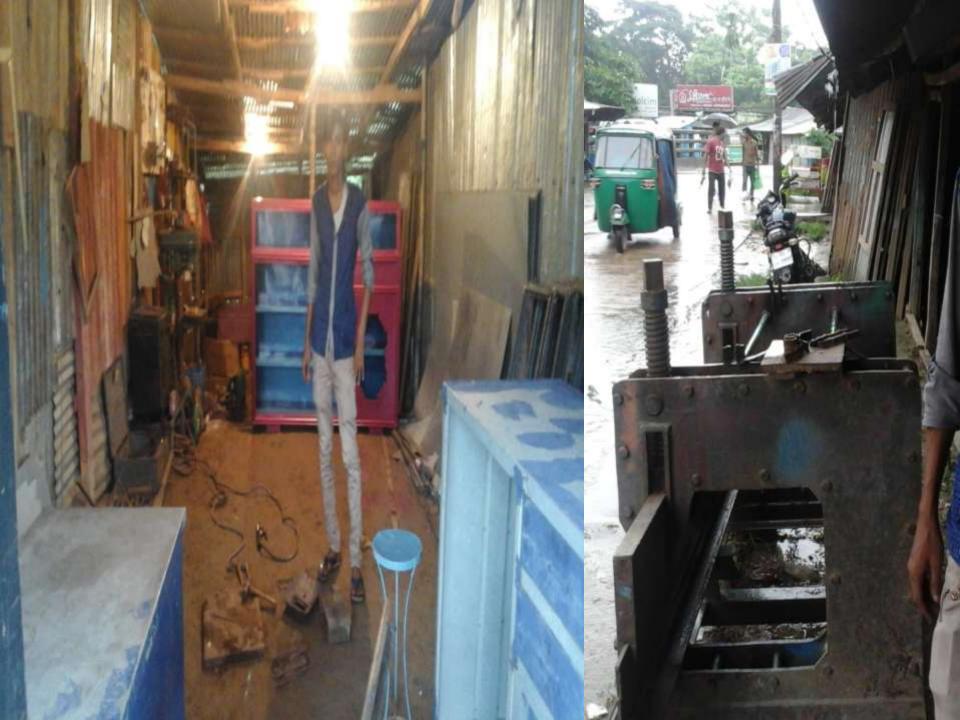

# Pictures

অস্থায়ী দোকান ঘর ভাড়ার চুক্তি নামা

জামাল উদ্দিন, পিতা- যোহাম্মদ এছাক, গ্রাম- মধ্যম মাহানী, পোঃ আবুতোরাব, উপজেলা- মিরসরাই, জেলা-উলাম। আডে- মুসলিম।

......১ম পক্ষ (দেকোন ঘরের মালিক)।

সবুজ নাধ, পিতা- মৃত গোপাল নাধ, গ্রাম- সরকারটোলা, পোঃ আবুতোরাব, উপজেলা- মিরসরাই, জেলা-চট্টগ্রাম। জাতে- সনাতন, পেশা- ব্যবসা, প্রাতীয়ভা- বাংশাদেশী।