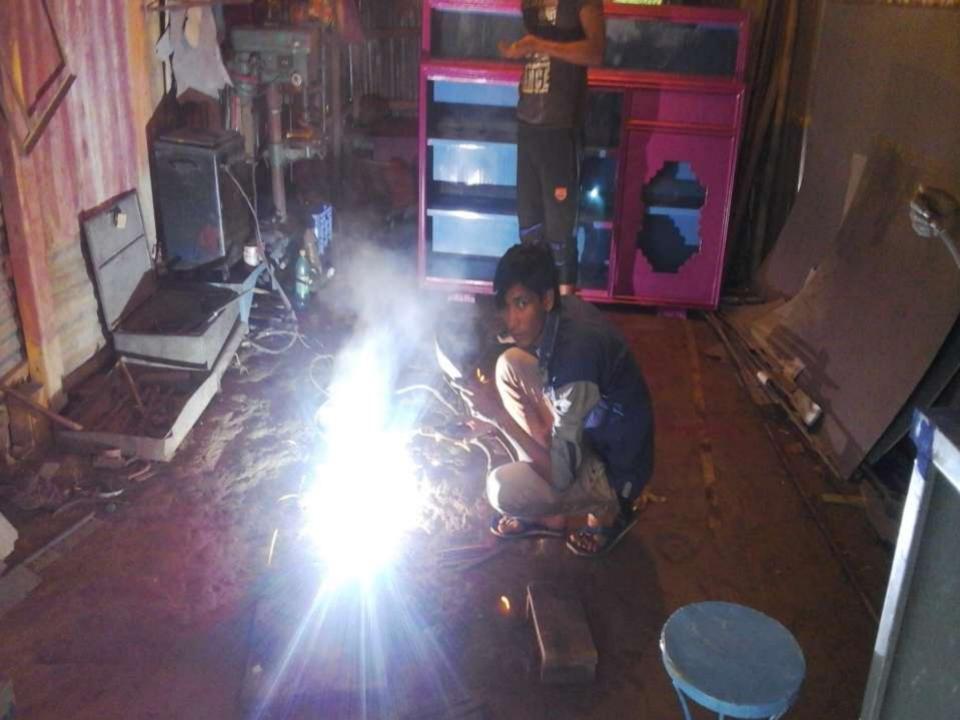

# Pictures

অস্থায়ী দোকান ঘর ভাড়ার চুক্তি নামা

জামাল উদ্দিন, পিতা- যোহাম্মদ এছাক, গ্রাম- মধ্যম মাহানী, পোঃ আবুতোরাব, উপজেলা- মিরসরাই, জেলা-উলাম। আডে- মুসলিম।

......১ম পক্ষ (দেকোন ঘরের মালিক)।

সবুজ নাধ, পিতা- মৃত গোপাল নাধ, গ্রাম- সরকারটোলা, পোঃ আবুতোরাব, উপজেলা- মিরসরাই, জেলা-চট্টগ্রাম। জাতে- সনাতন, পেশা- ব্যবসা, প্রাতীয়ভা- বাংশাদেশী।