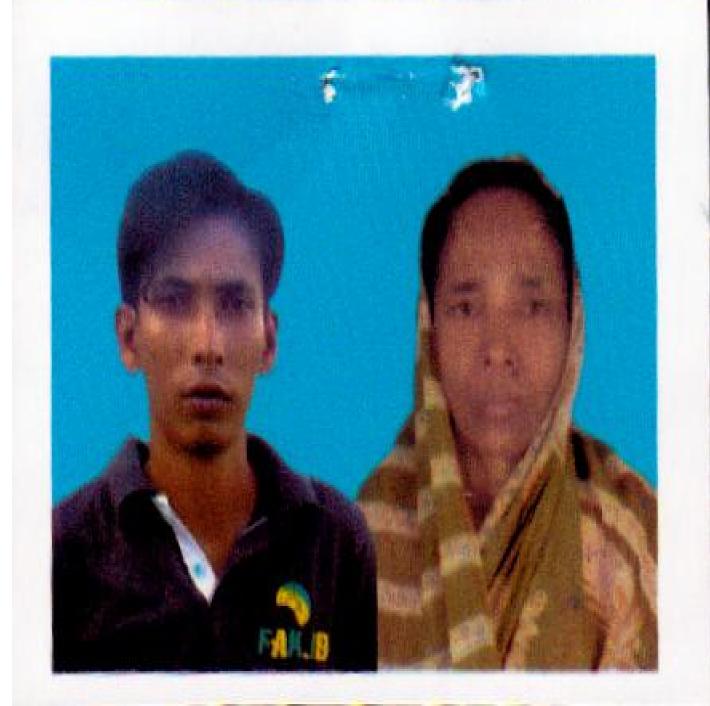

## BRIEF BIO OF THE PROPOSED NOBIN UDYOKTA

| Name and address                                                                                                          | :   | Sabug Chandra Nath  Vill: Sarkartola, Union: Maghadia, Post: Abutorab, Upazila:  Mirsarai, District: Chittagong. |  |  |  |  |
|---------------------------------------------------------------------------------------------------------------------------|-----|------------------------------------------------------------------------------------------------------------------|--|--|--|--|
| Age                                                                                                                       | :   | 28Years                                                                                                          |  |  |  |  |
| Marital status                                                                                                            | :   | Married                                                                                                          |  |  |  |  |
| Children                                                                                                                  | :   | Nil                                                                                                              |  |  |  |  |
| No. of siblings:                                                                                                          | :   | 03 (Three) Brothers and 02 (Two) Sisters.                                                                        |  |  |  |  |
| Parent's and GB related Info: (i) Who is GB member (ii) Mother's name (iii) Father's name (iv) GB member's info           | : : | Mother                                                                                                           |  |  |  |  |
| Further Information: (v) Who pays GB loan installment (vi) Mobile lady (vii) Grameen Education Loan (viii) Any other loan | :   | Entrepreneur Nil Nil Nil                                                                                         |  |  |  |  |

#### পণপ্রকাতন্ত্রী বাংলাদেশ সরকার Government of the People's Republic of Basic AATHORAL ED CARD. / জাতীয় পরিষয় পর

माम: जनुक हिं। माध

Name: Sabug Chandra Nath

পিতা: গোপাণ

মাতা: শোহা

Date of Birth: 11 Sep 1988

ID NO: 1515371159945

গণপ্রজাতন্ত্রী বাংলাদেশ সরকার Government of the People's Republic of Bangladesh "NATIONAL ID CARD" / জাতীয় পরিচয় পর

নাম: শোভা

Name: Shova

স্বামী: লোপাল

মাতা: ভষা রানী নাথ

Date of Birth: 22 Mar 1958