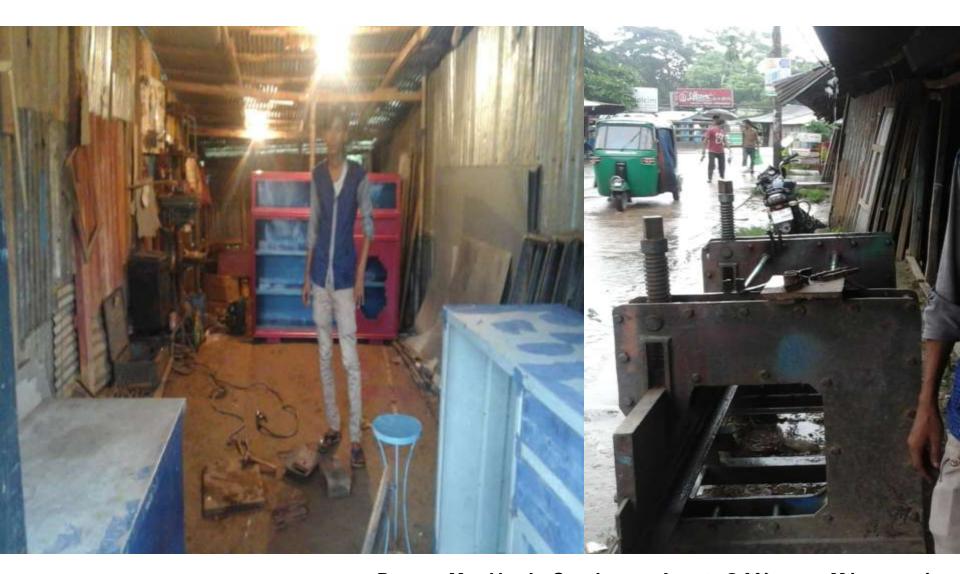

# Pictures

অস্থায়ী দোকান ঘর ভাড়ার চুক্তি নামা

জামাল উদ্দিন, পিতা- যোহাম্মদ এছাক, গ্রাম- মধ্যম মাহানী, পোঃ আবুতোরাব, উপজেলা- মিরসরাই, জেলা-উলাম। আডে- মুসলিম।

......১ম পক্ষ (দেকোন ঘরের মালিক)।

সবুজ নাধ, পিতা- মৃত গোপাল নাধ, গ্রাম- সরকারটোলা, পোঃ আবুতোরাব, উপজেলা- মিরসরাই, জেলা-চট্টগ্রাম। জাতে- সনাতন, পেশা- ব্যবসা, প্রাতীয়ভা- বাংশাদেশী।