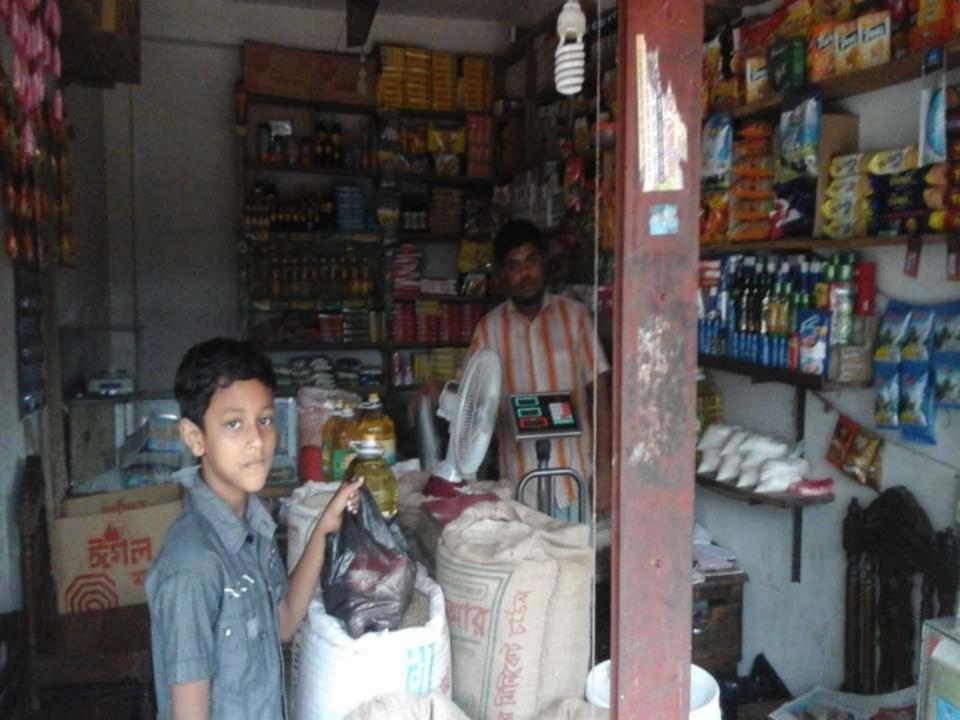

### PROPOSED NOBIN UDYOKTA BUSINESS INFO

| Business Name                                                | : | Karmokar Traders                                                                      |
|--------------------------------------------------------------|---|---------------------------------------------------------------------------------------|
| Address/ Location                                            | : | Mirsarai Collage Rod, Chittagong.                                                     |
| Total Investment in BDT                                      | : | Tk. 718,000                                                                           |
| Financing                                                    | : | Self Tk. 518,000 (from existing business) Required Investment Tk. 200,000 (as equity) |
| Present salary/drawings from business                        | : | BDT 9,000 (Nine thousand)                                                             |
| Proposed Salary                                              | : | BDT 10,000 (Ten thousand)                                                             |
| Proposed Business Implementation Plan                        |   |                                                                                       |
| (i) % of present gross profit margin                         | : | On an Products 10%, Flexi-Load 100%.                                                  |
| (ii) Estimated % of proposed gross profit margin             | : | On an Products 10%, Flexi-Load 100%.                                                  |
| (iii) In future risk mgt. plan<br>(from fire, disaster etc.) | : |                                                                                       |

# Pictures

2001498

5x 572/08/18/18/18/ राज्यकार

तुर्वभूषांत्रिक बोर्ट्साचिक बोर्ट्स অস্থায়ী দোকান ঘর ভাড়া চুক্তি নামা পত্র

চুক্তি পত্রের মেয়াদ কাল- ০৩ (তিন) বৎসর।

মোট মং-৩৫,০০০/-(পঁয়ত্রিশ হাজার) টাকা।

১ম পক্ষ- মোহান্দল আমির হোসেন,পিতা- মরহম সুলতান আহান্দদ, গ্রাম-উত্তর আমবাড়ীয়া, ০৩ নং ওয়ার্ড, মীরসরাই পৌরসভা,ডাকঘর/থানা ও উপজেলা -মীরসরাই, জেলা- চউগ্রাম, ধর্ম- ইসলাম, পেশা-ব্যবসা, জাতীয়তা- বাংলাদেশী।