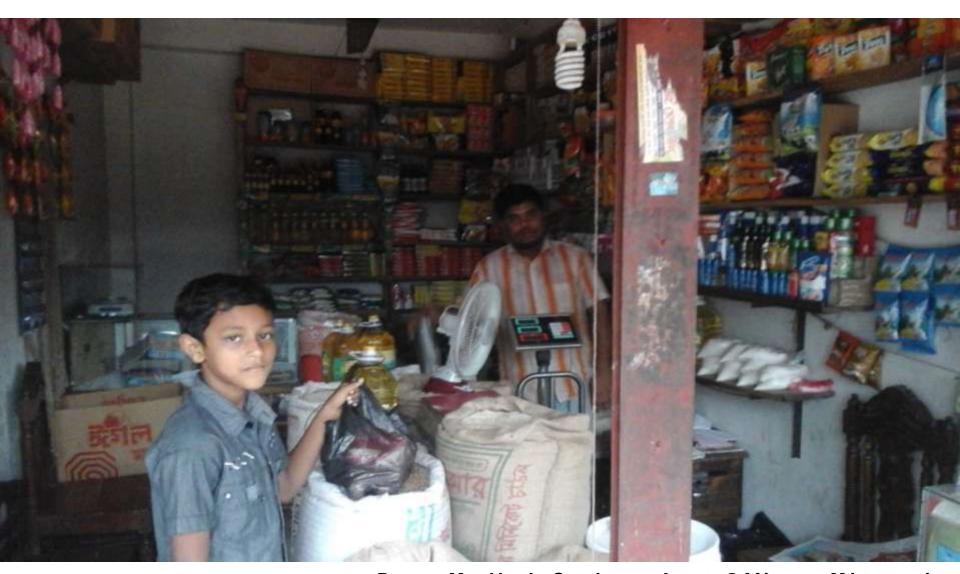

### PROPOSED NOBIN UDYOKTA BUSINESS INFO

| Business Name                                                | : | Karmokar Traders                                                                      |
|--------------------------------------------------------------|---|---------------------------------------------------------------------------------------|
| Address/ Location                                            | : | Mirsarai Collage Rod, Chittagong.                                                     |
| Total Investment in BDT                                      | : | Tk. 718,000                                                                           |
| Financing                                                    | : | Self Tk. 518,000 (from existing business) Required Investment Tk. 200,000 (as equity) |
| Present salary/drawings from business                        | : | BDT 9,000 (Nine thousand)                                                             |
| Proposed Salary                                              | : | BDT 10,000 (Ten thousand)                                                             |
| Proposed Business Implementation Plan                        |   |                                                                                       |
| (i) % of present gross profit margin                         | : | On an Products 10%, Flexi-Load 100%.                                                  |
| (ii) Estimated % of proposed gross profit margin             | : | On an Products 10%, Flexi-Load 100%.                                                  |
| (iii) In future risk mgt. plan<br>(from fire, disaster etc.) | : |                                                                                       |

# Pictures

2001498

5x 572/08/18/18/18/ राज्यकार

तुर्वभूषांत्रिक बोर्ट्साचिक बोर्ट्स অস্থায়ী দোকান ঘর ভাড়া চুক্তি নামা পত্র

চুক্তি পত্রের মেয়াদ কাল- ০৩ (তিন) বৎসর।

মোট মং-৩৫,০০০/-(পঁয়ত্রিশ হাজার) টাকা।

১ম পক্ষ- মোহান্দল আমির হোসেন,পিতা- মরহম সুলতান আহান্দদ, গ্রাম-উত্তর আমবাড়ীয়া, ০৩ নং ওয়ার্ড, মীরসরাই পৌরসভা,ডাকঘর/থানা ও উপজেলা -মীরসরাই, জেলা- চউগ্রাম, ধর্ম- ইসলাম, পেশা-ব্যবসা, জাতীয়তা- বাংলাদেশী।