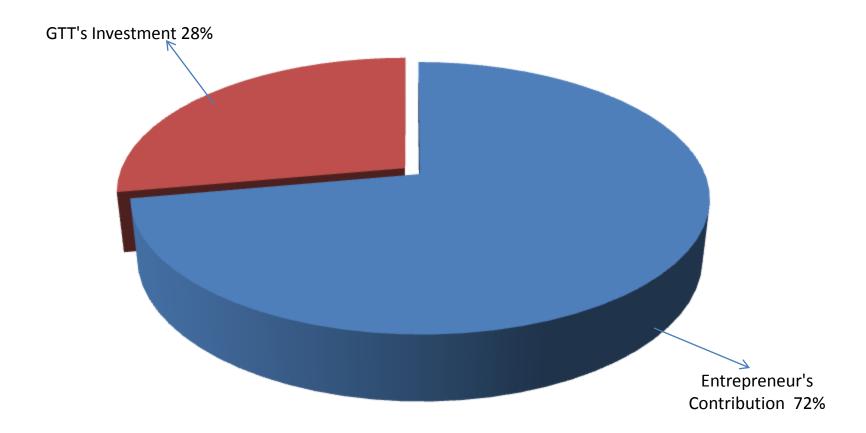

### SOURCE OF FINANCE

- Entrepreneur's Contribution BDT 518,000 GTT's Investment BDT 200,000
- Total Capital BDT 718,000