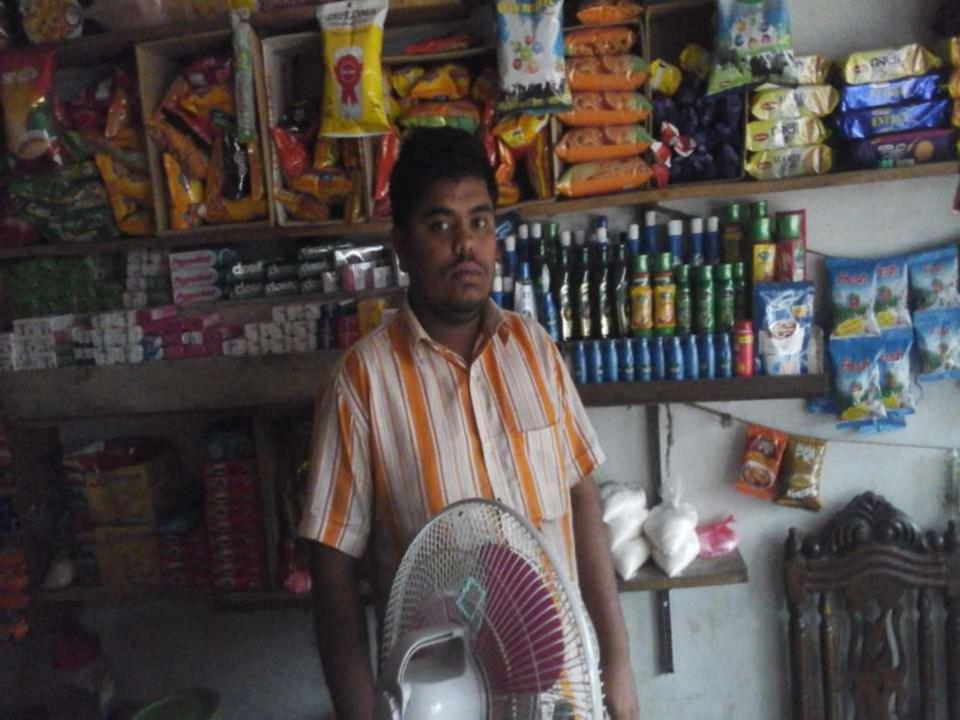

## BRIEF BIO OF THE PROPOSED NOBIN UDYOKTA

| Name and address                                                                                                          | : | Sajal Karmokar  Vill: Mirsarai, Union: Mirsarai, Post: Mirsarai, Upazila: Mirsarai, District: Chittagong. |  |  |
|---------------------------------------------------------------------------------------------------------------------------|---|-----------------------------------------------------------------------------------------------------------|--|--|
| Age                                                                                                                       | : | 22Years                                                                                                   |  |  |
| Marital status                                                                                                            | : | Unmarried                                                                                                 |  |  |
| Children                                                                                                                  | : | N/A                                                                                                       |  |  |
| No. of siblings:                                                                                                          | : | 02 (Two) Brothers and 01 (One) Sister.                                                                    |  |  |
| Parent's and GB related Info: (i) Who is GB member (ii) Mother's name (iii) Father's name (iv) GB member's info           | : | Mother                                                                                                    |  |  |
| Further Information: (v) Who pays GB loan installment (vi) Mobile lady (vii) Grameen Education Loan (viii) Any other loan | : | N/A<br>Nil<br>Nil<br>Nil                                                                                  |  |  |

### PROPOSED NOBIN UDYOKTA BUSINESS INFO

| Business Name                                                | : | Karmokar Traders                                                                      |
|--------------------------------------------------------------|---|---------------------------------------------------------------------------------------|
| Address/ Location                                            | : | Mirsarai Collage Rod, Chittagong.                                                     |
| Total Investment in BDT                                      | : | Tk. 718,000                                                                           |
| Financing                                                    | : | Self Tk. 518,000 (from existing business) Required Investment Tk. 200,000 (as equity) |
| Present salary/drawings from business                        | : | BDT 9,000 (Nine thousand)                                                             |
| Proposed Salary                                              | : | BDT 10,000 (Ten thousand)                                                             |
| Proposed Business Implementation Plan                        |   |                                                                                       |
| (i) % of present gross profit margin                         | : | On an Products 10%, Flexi-Load 100%.                                                  |
| (ii) Estimated % of proposed gross profit margin             | : | On an Products 10%, Flexi-Load 100%.                                                  |
| (iii) In future risk mgt. plan<br>(from fire, disaster etc.) | : |                                                                                       |