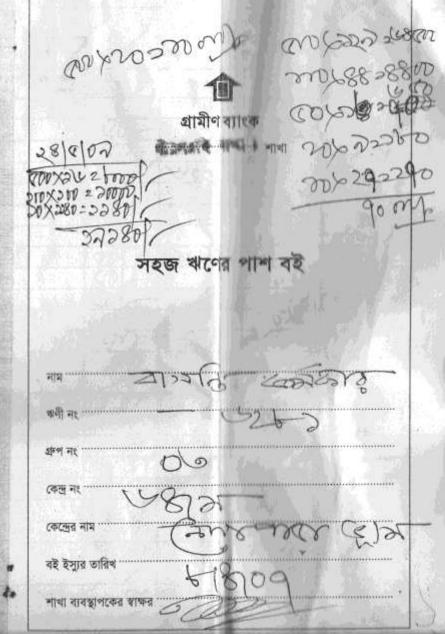

### BRIEF HISTORY OF GB LOAN UTILIZATION BY FAMILY

- Basanti Rani Karmokar is a GB member since July 25, 2000 at first she took GB loan BDT 10,000 (Ten thousand).
- Gradually she took loan several times and utilized it by her husband business and assisting her sons in existing businesses.
- Finally GB loan helped her to improve economic condition and livelihood.