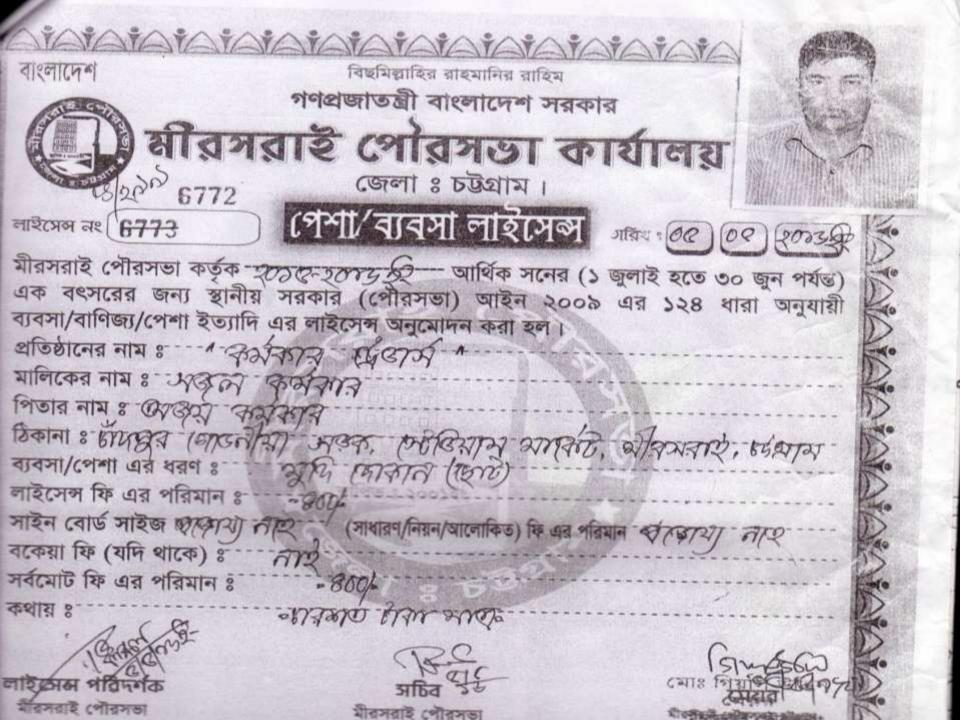

### PROPOSED NOBIN UDYOKTA BUSINESS INFO

| Business Name                                                | : | Karmokar Traders                                                                      |
|--------------------------------------------------------------|---|---------------------------------------------------------------------------------------|
| Address/ Location                                            | : | Mirsarai Collage Rod, Chittagong.                                                     |
| Total Investment in BDT                                      | : | Tk. 718,000                                                                           |
| Financing                                                    | : | Self Tk. 518,000 (from existing business) Required Investment Tk. 200,000 (as equity) |
| Present salary/drawings from business                        | : | BDT 9,000 (Nine thousand)                                                             |
| Proposed Salary                                              | : | BDT 10,000 (Ten thousand)                                                             |
| Proposed Business Implementation Plan                        |   |                                                                                       |
| (i) % of present gross profit margin                         | : | On an Products 10%, Flexi-Load 100%.                                                  |
| (ii) Estimated % of proposed gross profit margin             | : | On an Products 10%, Flexi-Load 100%.                                                  |
| (iii) In future risk mgt. plan<br>(from fire, disaster etc.) | : |                                                                                       |