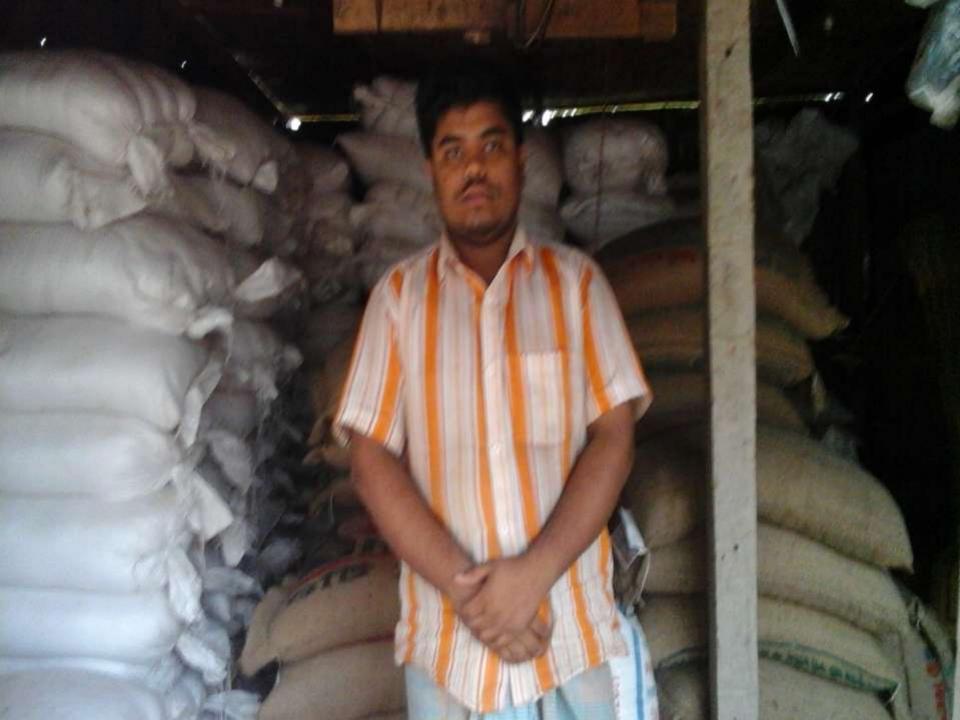

## BRIEF BIO OF THE PROPOSED NOBIN UDYOKTA

| Name and address                                                                                                          | : | Sajal Karmokar  Vill: Mirsarai, Union: Mirsarai, Post: Mirsarai, Upazila: Mirsarai, District: Chittagong. |  |  |
|---------------------------------------------------------------------------------------------------------------------------|---|-----------------------------------------------------------------------------------------------------------|--|--|
| Age                                                                                                                       | : | 22Years                                                                                                   |  |  |
| Marital status                                                                                                            | : | Unmarried                                                                                                 |  |  |
| Children                                                                                                                  | : | N/A                                                                                                       |  |  |
| No. of siblings:                                                                                                          | : | 02 (Two) Brothers and 01 (One) Sister.                                                                    |  |  |
| Parent's and GB related Info: (i) Who is GB member (ii) Mother's name (iii) Father's name (iv) GB member's info           | : | Mother                                                                                                    |  |  |
| Further Information: (v) Who pays GB loan installment (vi) Mobile lady (vii) Grameen Education Loan (viii) Any other loan | : | N/A<br>Nil<br>Nil<br>Nil                                                                                  |  |  |

### PROPOSED NOBIN UDYOKTA BUSINESS INFO

| Business Name                                                | : | Karmokar Traders                                                                      |
|--------------------------------------------------------------|---|---------------------------------------------------------------------------------------|
| Address/ Location                                            | : | Mirsarai Collage Rod, Chittagong.                                                     |
| Total Investment in BDT                                      | : | Tk. 718,000                                                                           |
| Financing                                                    | : | Self Tk. 518,000 (from existing business) Required Investment Tk. 200,000 (as equity) |
| Present salary/drawings from business                        | : | BDT 9,000 (Nine thousand)                                                             |
| Proposed Salary                                              | : | BDT 10,000 (Ten thousand)                                                             |
| Proposed Business Implementation Plan                        |   |                                                                                       |
| (i) % of present gross profit margin                         | : | On an Products 10%, Flexi-Load 100%.                                                  |
| (ii) Estimated % of proposed gross profit margin             | : | On an Products 10%, Flexi-Load 100%.                                                  |
| (iii) In future risk mgt. plan<br>(from fire, disaster etc.) | : |                                                                                       |