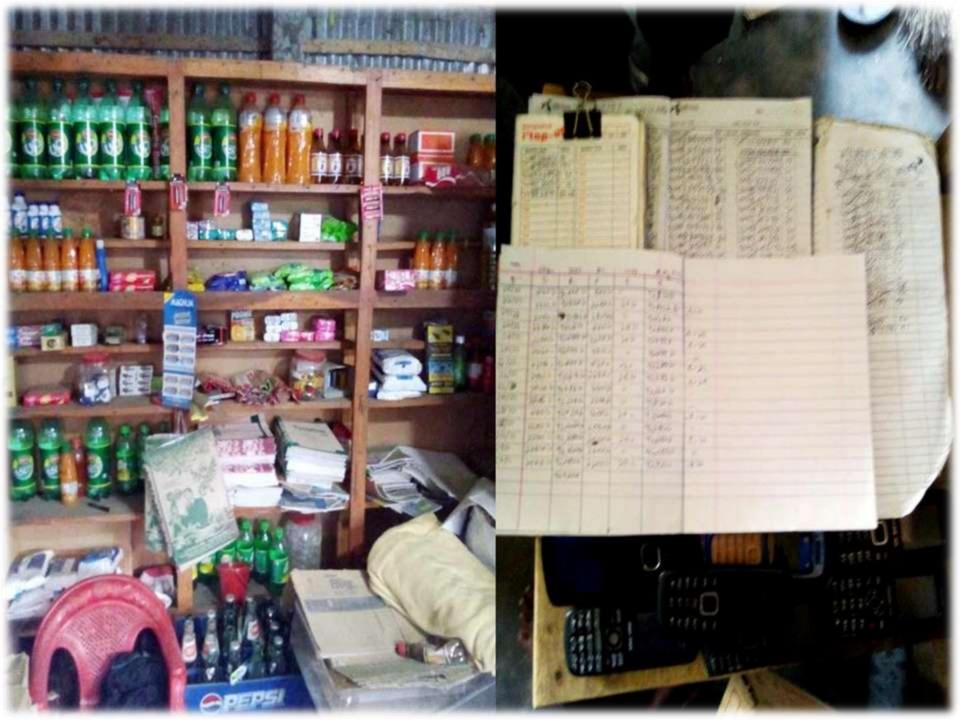

# Proposed NU Business Name : Razzak Store

## **PROPOSED NOBIN UDYOKTA BUSINESS INFO**

| Business Name                                                |    | Razzak Store                                                                               |
|--------------------------------------------------------------|----|--------------------------------------------------------------------------------------------|
| Address/ Location                                            | :  | Bharatkhali hat, Saghata, Gaibandha.                                                       |
| Total Investment in BDT                                      | -  | Tk. 3,26,000                                                                               |
| Financing                                                    | •• | Self Tk. 1,76,000 (from existing business)<br>Required Investment Tk. 1,50,000 (as equity) |
| Present salary/drawings from business (estimates)            | :  | BDT 4,000 (four thousand)                                                                  |
| Proposed Salary                                              |    | BDT 5,000 (five thousand)                                                                  |
| Proposed Business<br>Implementation Plan                     |    |                                                                                            |
| (i) % of present gross profit margin                         | :  | On an average 21%                                                                          |
| (ii) Estimated % of proposed gross profit margin             | :  | On an average 21%                                                                          |
| (iii) In future risk mgt. plan<br>(from fire, disaster etc.) | :  |                                                                                            |

### PRESENT & PROPOSED INVESTMENT BREAKDOWN

| Particulars                                                                                                                                                                      | Existing<br>Business<br>(BDT) | Proposed<br>(BDT) | Total<br>(BDT) |
|----------------------------------------------------------------------------------------------------------------------------------------------------------------------------------|-------------------------------|-------------------|----------------|
| Investment in products (Soap, Salt, Oil, Biscuit,<br>Juice, Soft drinks, Chips, Chocolate, Shakti doi,<br>Cosmetics item, Bakery item, Betel leaf, Betel nut,<br>Stationary etc) | 30,000                        | 80,000            | 110,000        |
| Investment in Flexi-load                                                                                                                                                         | 8,000                         | -                 | 8,000          |
| Investment in bKash, DBBL mobile banking                                                                                                                                         | 60,000                        | 70,000            | 130,000        |
| Mobile set for Flexi-load, bKash, DBBL                                                                                                                                           | 8,000                         | -                 | 8,000          |
| Refrigerator (2 piece)                                                                                                                                                           | 40,000                        | -                 | 40,000         |
| Advance Shop Rent                                                                                                                                                                | 10,000                        | -                 | 10,000         |
| Decoration                                                                                                                                                                       | 20,000                        | -                 | 20,000         |
| Total Capital                                                                                                                                                                    | 176,000                       | 150,000           | 326,000        |