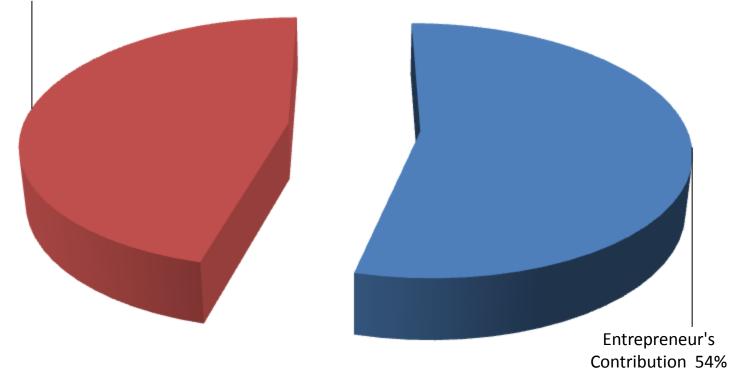

### PRESENT & PROPOSED INVESTMENT BREAKDOWN

| Particulars                                                                                                                                                                      | Existing<br>Business<br>(BDT) | Proposed<br>(BDT) | Total<br>(BDT) |
|----------------------------------------------------------------------------------------------------------------------------------------------------------------------------------|-------------------------------|-------------------|----------------|
| Investment in products (Soap, Salt, Oil, Biscuit,<br>Juice, Soft drinks, Chips, Chocolate, Shakti doi,<br>Cosmetics item, Bakery item, Betel leaf, Betel nut,<br>Stationary etc) | 30,000                        | 80,000            | 110,000        |
| Investment in Flexi-load                                                                                                                                                         | 8,000                         | -                 | 8,000          |
| Investment in bKash, DBBL mobile banking                                                                                                                                         | 60,000                        | 70,000            | 130,000        |
| Mobile set for Flexi-load, bKash, DBBL                                                                                                                                           | 8,000                         | -                 | 8,000          |
| Refrigerator (2 piece)                                                                                                                                                           | 40,000                        | -                 | 40,000         |
| Advance Shop Rent                                                                                                                                                                | 10,000                        | -                 | 10,000         |
| Decoration                                                                                                                                                                       | 20,000                        | -                 | 20,000         |
| Total Capital                                                                                                                                                                    | 176,000                       | 150,000           | 326,000        |

- Investor's Investment BDT 150,000
- Total Investment BDT 326,000

Investor's Investment 46%