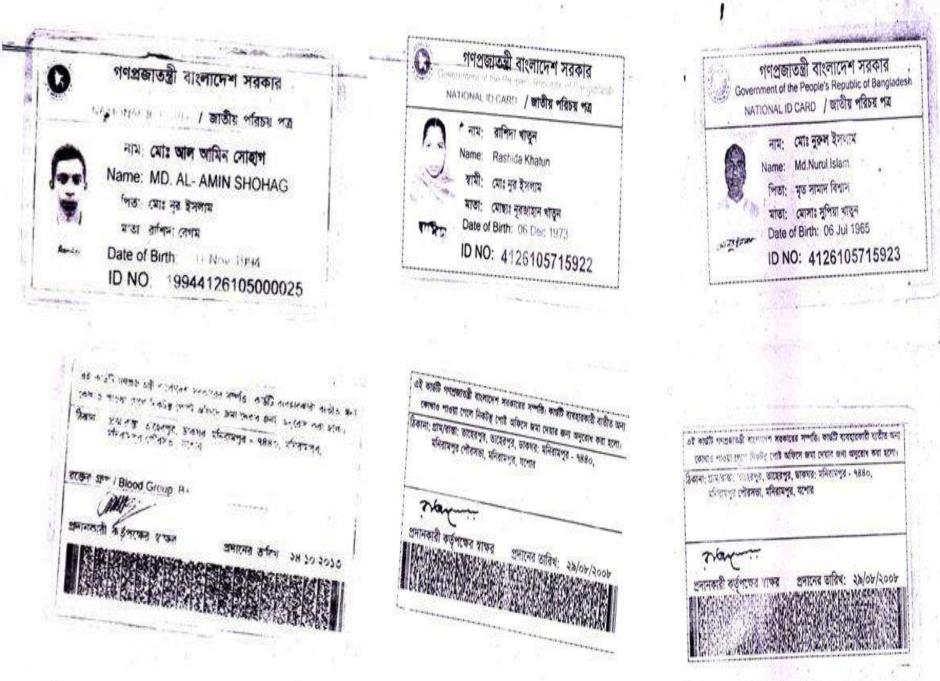

#### **BRIEF BIO OF THE PROPOSED NOBIN UDYOKTA**

| Name and address                                                                                                                      | : | Md. Alamin Shohag<br>Vill: Taherpur, Union: Monirampur, Post: Monirampur,<br>Upazila: Monirampur, District: Jessore.                                    |
|---------------------------------------------------------------------------------------------------------------------------------------|---|---------------------------------------------------------------------------------------------------------------------------------------------------------|
| Age                                                                                                                                   | : | 20 Years                                                                                                                                                |
| Marital status                                                                                                                        | : | Unmarried                                                                                                                                               |
| Children                                                                                                                              | : | N/A                                                                                                                                                     |
| No. of siblings:                                                                                                                      | : | 1 (one) Brother and 2 (two) Sisters                                                                                                                     |
| Parent's and GB related Info:<br>(i) Who is GB member<br>(ii) Mother's name<br>(iii) Father's name<br>(iv) GB member's info           |   | Mother✔FatherRashida KhatunMd. Nurul IslamBranch: Monirampur, Centre # 62/MoLoan no.: 5886, Member since 2001,First Ioan: Tk. 5,000/-Existing Ioan: Nil |
| Further Information:<br>(v) Who pays GB loan installment<br>(vi) Mobile lady<br>(vii) Grameen Education Loan<br>(viii) Any other loan | : | N/A<br>No<br>Nil<br>Nil                                                                                                                                 |

### BRIEF BIO OF THE PROPOSED NOBIN UDYOKTA (CONT...)

| Education, till to date                                                                                                                                                     | • | H.S.C                                                                                                                                                                     |
|-----------------------------------------------------------------------------------------------------------------------------------------------------------------------------|---|---------------------------------------------------------------------------------------------------------------------------------------------------------------------------|
| Present Occupation (Besides<br>own business, i.e., pursuing<br>further studies, other business<br>etc.)                                                                     | • | Nil                                                                                                                                                                       |
| Business Experiences and<br>Training Info (years of<br>experience, if s/he received<br>any on- hand training, formal<br>training, work experience as<br>an apprentice etc.) |   | 04 (four) years experiences in selling different types of<br>steel made products. He started the business only with Tk.<br>100,000 (one lac).<br>He has no hand training. |
| Other Own/Family Sources of Income                                                                                                                                          | : | Father's income from business                                                                                                                                             |
| Other Own/Family Sources of Liabilities                                                                                                                                     | : | Nil                                                                                                                                                                       |
| NU's Contract No.                                                                                                                                                           | : | 01719629161                                                                                                                                                               |
| NU's National ID No.                                                                                                                                                        | • | 19944126105000025                                                                                                                                                         |
| NU Project Source/Reference                                                                                                                                                 | • | Grameen Telecom Trust                                                                                                                                                     |