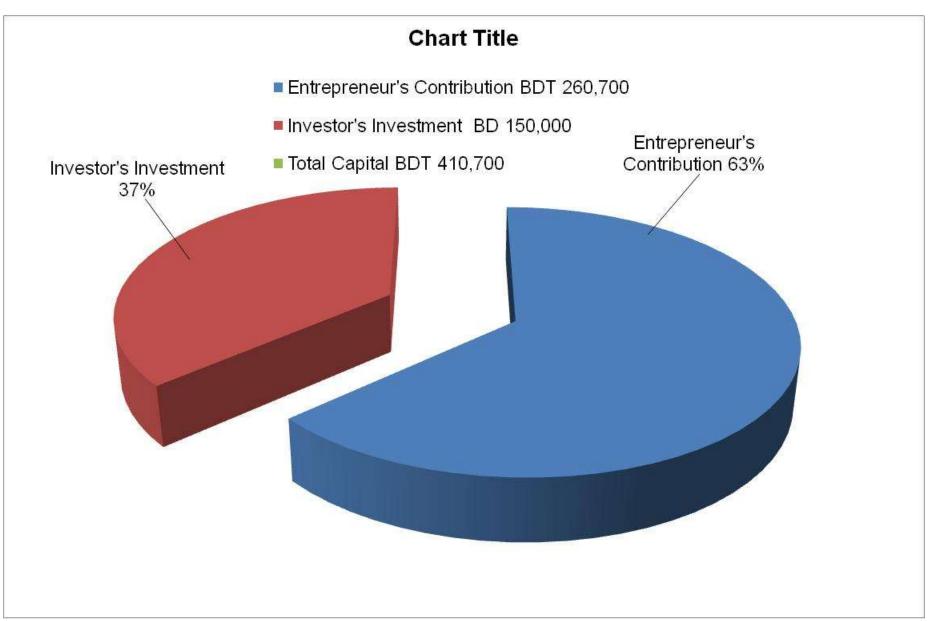

## **PROPOSED NOBIN UDYOKTA BUSINESS INFO**

| Business Name                                                | : | Sonali Steel House                                                                      |
|--------------------------------------------------------------|---|-----------------------------------------------------------------------------------------|
| Address/ Location                                            | - | Main Road, Old bus stand, Monirampur, Jessore                                           |
| Total Investment in BDT                                      | - | Tk. 410,700                                                                             |
| Financing                                                    | • | Self Tk. 260,700 (from existing business)<br>Required Investment Tk. 150,000(as equity) |
| Present salary/drawings from business                        | : | Taka 1,000 (One thousand)                                                               |
| Proposed Salary (estimates)                                  | : | Taka 1,000 (One thousand)                                                               |
| Proposed Business<br>Implementation Plan                     |   |                                                                                         |
| (i) % of present gross profit margin                         | : | On an average 10%                                                                       |
| (ii) Estimated % of proposed gross profit margin             | : | On an average 10%                                                                       |
| (iii) In future risk mgt. plan<br>(from fire, disaster etc.) | : |                                                                                         |

# PRESENT & PROPOSED INVESTMENT BREAKDOWN

| Particulars                                                                                         | Existing<br>Business<br>(BDT) | Proposed<br>(BDT) | Total<br>(BDT) |
|-----------------------------------------------------------------------------------------------------|-------------------------------|-------------------|----------------|
| Investment in product (different types of steel related product- almirah, showcase, dram, box etc.) | 185,750                       | 150,000           | 335,750        |
| Debtors                                                                                             | 29,500                        | -                 | 29,500         |
| Investment in Machineries                                                                           | 46,941                        | -                 | 46,941         |
| Cash in hand                                                                                        | 1,010                         | -                 | 1,010          |
| Creditors                                                                                           | (56,801)                      | -                 | (56,801)       |
| Investment in Decoration                                                                            | 4,300                         | -                 | 4,300          |
| Advance for shop                                                                                    | 50,000                        | -                 | 50,000         |
| Total Capital                                                                                       | 260,700                       | 150,000           | 410,700        |