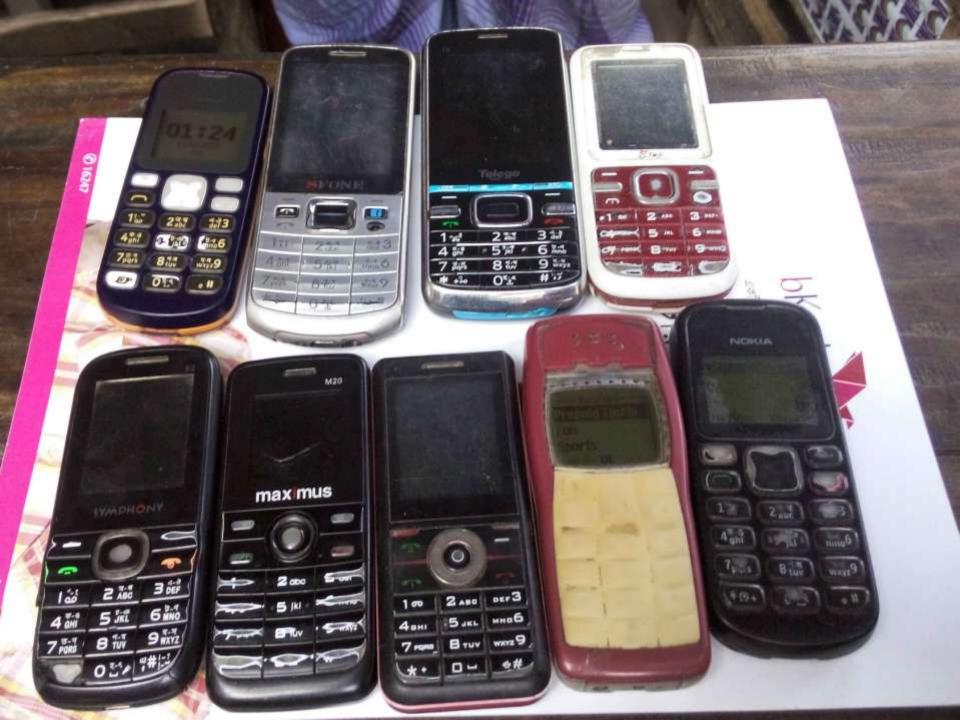

# Pictures

|                 | 1/00                                                                                                                                                                                                                                                                                                                                                                                                                                                                                                                                                                                                                                                                                                                                                                                                                                                                                                                                                                                                                                                                                                                                                                                                                                                                                                                                                                                                                                                                                                                                                                                                                                                                                                                                                                                                                                                                                                                                                                                                                                                                                                                           | 907                      | and the second                                        | Dirty.                                   |                                          |
|-----------------|--------------------------------------------------------------------------------------------------------------------------------------------------------------------------------------------------------------------------------------------------------------------------------------------------------------------------------------------------------------------------------------------------------------------------------------------------------------------------------------------------------------------------------------------------------------------------------------------------------------------------------------------------------------------------------------------------------------------------------------------------------------------------------------------------------------------------------------------------------------------------------------------------------------------------------------------------------------------------------------------------------------------------------------------------------------------------------------------------------------------------------------------------------------------------------------------------------------------------------------------------------------------------------------------------------------------------------------------------------------------------------------------------------------------------------------------------------------------------------------------------------------------------------------------------------------------------------------------------------------------------------------------------------------------------------------------------------------------------------------------------------------------------------------------------------------------------------------------------------------------------------------------------------------------------------------------------------------------------------------------------------------------------------------------------------------------------------------------------------------------------------|--------------------------|-------------------------------------------------------|------------------------------------------|------------------------------------------|
| लिएड =<br>विकास | 200000                                                                                                                                                                                                                                                                                                                                                                                                                                                                                                                                                                                                                                                                                                                                                                                                                                                                                                                                                                                                                                                                                                                                                                                                                                                                                                                                                                                                                                                                                                                                                                                                                                                                                                                                                                                                                                                                                                                                                                                                                                                                                                                         | m D                      | 99                                                    | मा अस                                    | FINS<br>20<br>9                          |
|                 |                                                                                                                                                                                                                                                                                                                                                                                                                                                                                                                                                                                                                                                                                                                                                                                                                                                                                                                                                                                                                                                                                                                                                                                                                                                                                                                                                                                                                                                                                                                                                                                                                                                                                                                                                                                                                                                                                                                                                                                                                                                                                                                                | Sours<br>Leigh<br>Lenson | 20<br>00<br>00<br>00<br>200                           |                                          | 5<br>2<br>22<br>39                       |
|                 |                                                                                                                                                                                                                                                                                                                                                                                                                                                                                                                                                                                                                                                                                                                                                                                                                                                                                                                                                                                                                                                                                                                                                                                                                                                                                                                                                                                                                                                                                                                                                                                                                                                                                                                                                                                                                                                                                                                                                                                                                                                                                                                                | CAYOM.                   | 00                                                    |                                          | 35 38 .                                  |
|                 |                                                                                                                                                                                                                                                                                                                                                                                                                                                                                                                                                                                                                                                                                                                                                                                                                                                                                                                                                                                                                                                                                                                                                                                                                                                                                                                                                                                                                                                                                                                                                                                                                                                                                                                                                                                                                                                                                                                                                                                                                                                                                                                                | CALLED WAR               | 40<br>82<br>90                                        |                                          | 20 8                                     |
|                 |                                                                                                                                                                                                                                                                                                                                                                                                                                                                                                                                                                                                                                                                                                                                                                                                                                                                                                                                                                                                                                                                                                                                                                                                                                                                                                                                                                                                                                                                                                                                                                                                                                                                                                                                                                                                                                                                                                                                                                                                                                                                                                                                | PAGA03                   | 200                                                   |                                          | 8<br>9<br>20<br>80                       |
| 1               | Marian Andrews and | Mary ugue 30             | 1000 3 1000 300 000 0000 00000 00000 00000 00000 0000 | 1000 200 200 200 200 200 200 200 200 200 | 1000 200 200 200 200 200 200 200 200 200 |