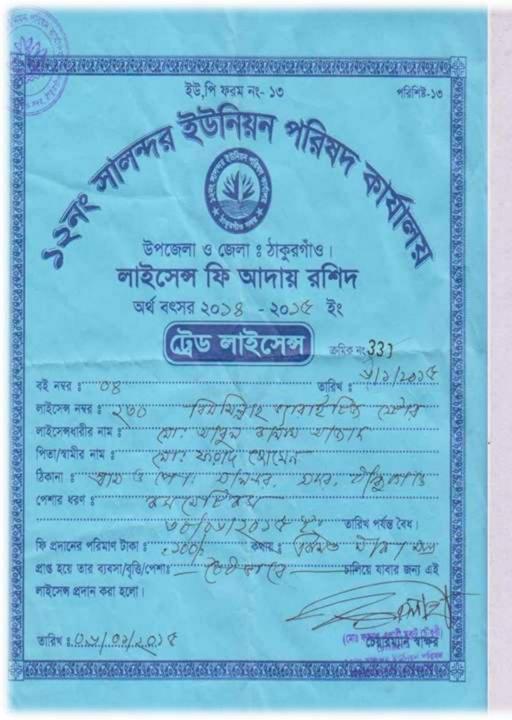

### **PROPOSED NOBIN UDYOKTA BUSINESS INFO**

| Business Name                                                | •• | Bismillah Varieties Store                                                                    |
|--------------------------------------------------------------|----|----------------------------------------------------------------------------------------------|
| Address/ Location                                            | -  | Salondor, Chowdhury hat, Thakurgaon.                                                         |
| Total Investment in BDT                                      |    | Tk. 4,09,000                                                                                 |
| Financing                                                    | :  | Self Tk. 2,29,000 (from existing business)<br>Investor tk. 1,80,000 (from proposed business) |
| Present salary/drawings from business (estimates)            | :  | Taka 5,000 (five thousand)                                                                   |
| Proposed Salary                                              |    | Taka 5,000 (five thousand)                                                                   |
| Proposed Business<br>Implementation Plan                     |    |                                                                                              |
| (i) % of present gross profit margin                         | :  | On an average 5%                                                                             |
| (ii) Estimated % of proposed gross profit margin             | :  | On an average 5%                                                                             |
| (iii) In future risk mgt. plan<br>(from fire, disaster etc.) | :  |                                                                                              |