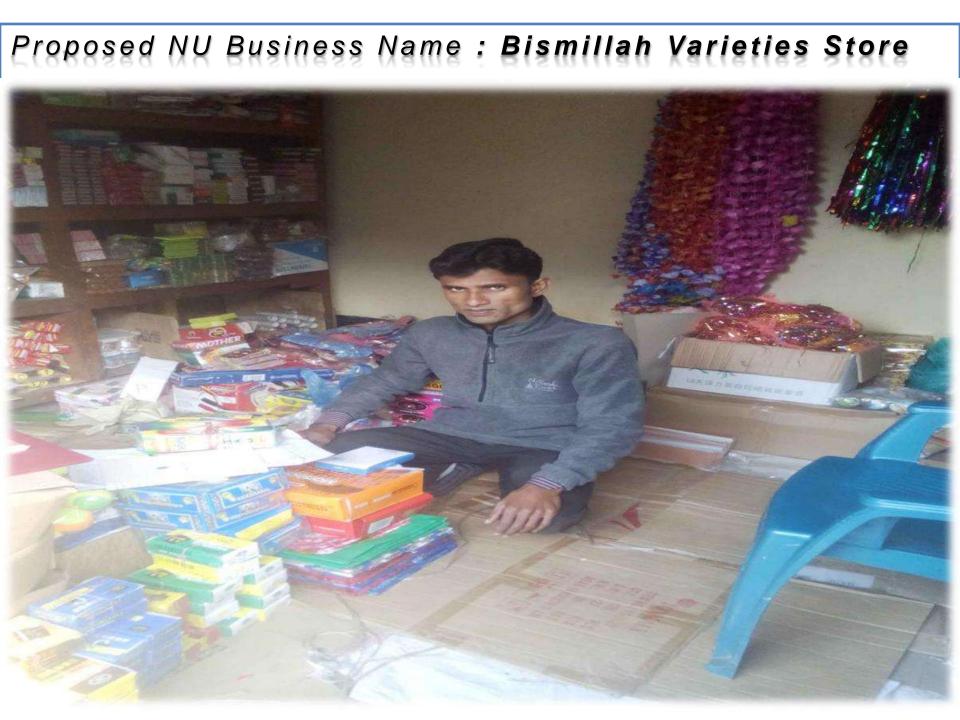

### **PROPOSED NOBIN UDYOKTA BUSINESS INFO**

| Business Name                                                | •• | Bismillah Varieties Store                                                                    |
|--------------------------------------------------------------|----|----------------------------------------------------------------------------------------------|
| Address/ Location                                            | -  | Salondor, Chowdhury hat, Thakurgaon.                                                         |
| Total Investment in BDT                                      |    | Tk. 4,09,000                                                                                 |
| Financing                                                    | :  | Self Tk. 2,29,000 (from existing business)<br>Investor tk. 1,80,000 (from proposed business) |
| Present salary/drawings from business (estimates)            | :  | Taka 5,000 (five thousand)                                                                   |
| Proposed Salary                                              |    | Taka 5,000 (five thousand)                                                                   |
| Proposed Business<br>Implementation Plan                     |    |                                                                                              |
| (i) % of present gross profit margin                         | :  | On an average 5%                                                                             |
| (ii) Estimated % of proposed gross profit margin             | :  | On an average 5%                                                                             |
| (iii) In future risk mgt. plan<br>(from fire, disaster etc.) | :  |                                                                                              |