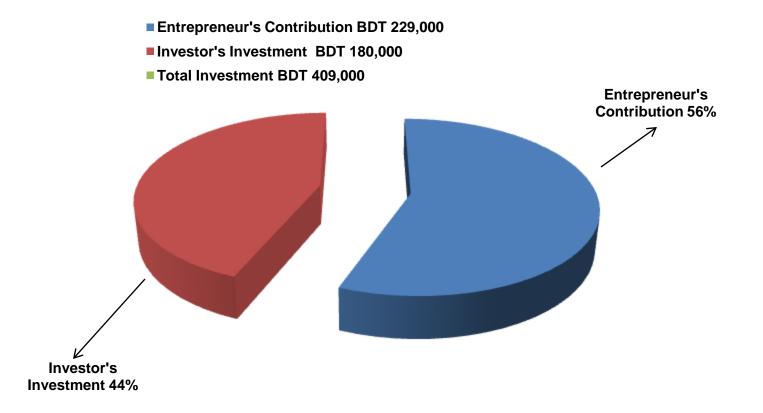

### **PROPOSED NOBIN UDYOKTA BUSINESS INFO**

| Business Name                                                | •• | Bismillah Varieties Store                                                                    |
|--------------------------------------------------------------|----|----------------------------------------------------------------------------------------------|
| Address/ Location                                            | -  | Salondor, Chowdhury hat, Thakurgaon.                                                         |
| Total Investment in BDT                                      |    | Tk. 4,09,000                                                                                 |
| Financing                                                    | :  | Self Tk. 2,29,000 (from existing business)<br>Investor tk. 1,80,000 (from proposed business) |
| Present salary/drawings from business (estimates)            | :  | Taka 5,000 (five thousand)                                                                   |
| Proposed Salary                                              |    | Taka 5,000 (five thousand)                                                                   |
| Proposed Business<br>Implementation Plan                     |    |                                                                                              |
| (i) % of present gross profit margin                         | :  | On an average 5%                                                                             |
| (ii) Estimated % of proposed gross profit margin             | :  | On an average 5%                                                                             |
| (iii) In future risk mgt. plan<br>(from fire, disaster etc.) | :  |                                                                                              |

| Particulars                                                                                                                                                                                                             | Existing<br>Business<br>(BDT) | Proposed<br>(BDT) | Total (BDT) |
|-------------------------------------------------------------------------------------------------------------------------------------------------------------------------------------------------------------------------|-------------------------------|-------------------|-------------|
| Investment in products (cosmetics item, wax, toothpick, pencil<br>battery, pancil light, table lamp, register book, charger light, wall<br>clock, lock, table cloth, incense, net bag, gas lighter, stationary<br>etc.) | 167 000                       | 180,000           | 347,000     |
| Advance for Shop rent                                                                                                                                                                                                   | 30,000                        | -                 | 30,000      |
| Decoration                                                                                                                                                                                                              | 3,000                         | -                 | 3,000       |
| Cash in Hand                                                                                                                                                                                                            | 4,000                         | -                 | 4,000       |
| Debtors                                                                                                                                                                                                                 | 25,000                        | -                 | 25,000      |
| Creditors                                                                                                                                                                                                               | -                             | -                 | -           |
| Total Capital                                                                                                                                                                                                           | 229,000                       | 180,000           | 409,000     |