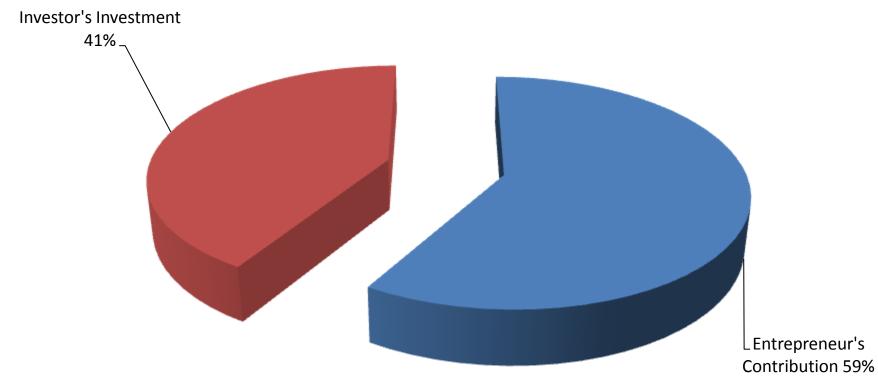

# **PRESENT & PROPOSED INVESTMENT BREAKDOWN**

| Particulars                                                                                                                                 | Existing<br>Business<br>(BDT) | Proposed<br>(BDT) | Total<br>(BDT) |
|---------------------------------------------------------------------------------------------------------------------------------------------|-------------------------------|-------------------|----------------|
| Investment in products (rice, pulse, oil, sugar,<br>toothpaste, soap, cosmetics, detergents, salt,<br>spices, milk powder, stationary etc.) | 20,262                        | 50,000            | 70,262         |
| Debtors                                                                                                                                     | 7,158                         | -                 | 7,158          |
| Investment in Furniture                                                                                                                     | 8,580                         | _                 | 8,580          |
| Advance for shop                                                                                                                            | 35,000                        | _                 | 35,000         |
| Total Capital                                                                                                                               | 71,000                        | 50,000            | 121,000        |

Entrepreneur's Contribution BDT 71,000

- Investor's Investment BD 50,000
- Total Capital BDT 121,000