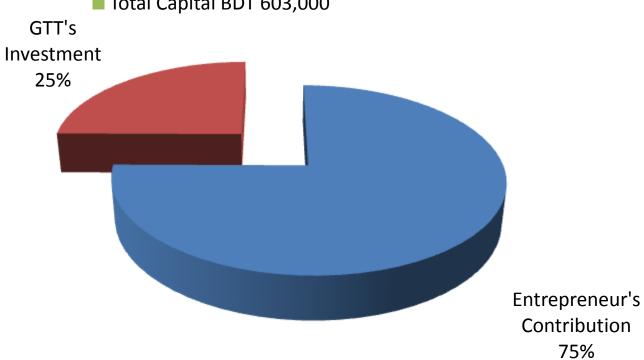

### SOURCE OF FINANCE

- Entrepreneur's Contribution BDT 453000
- GTT's Investment BDT 150,000
- Total Capital BDT 603,000